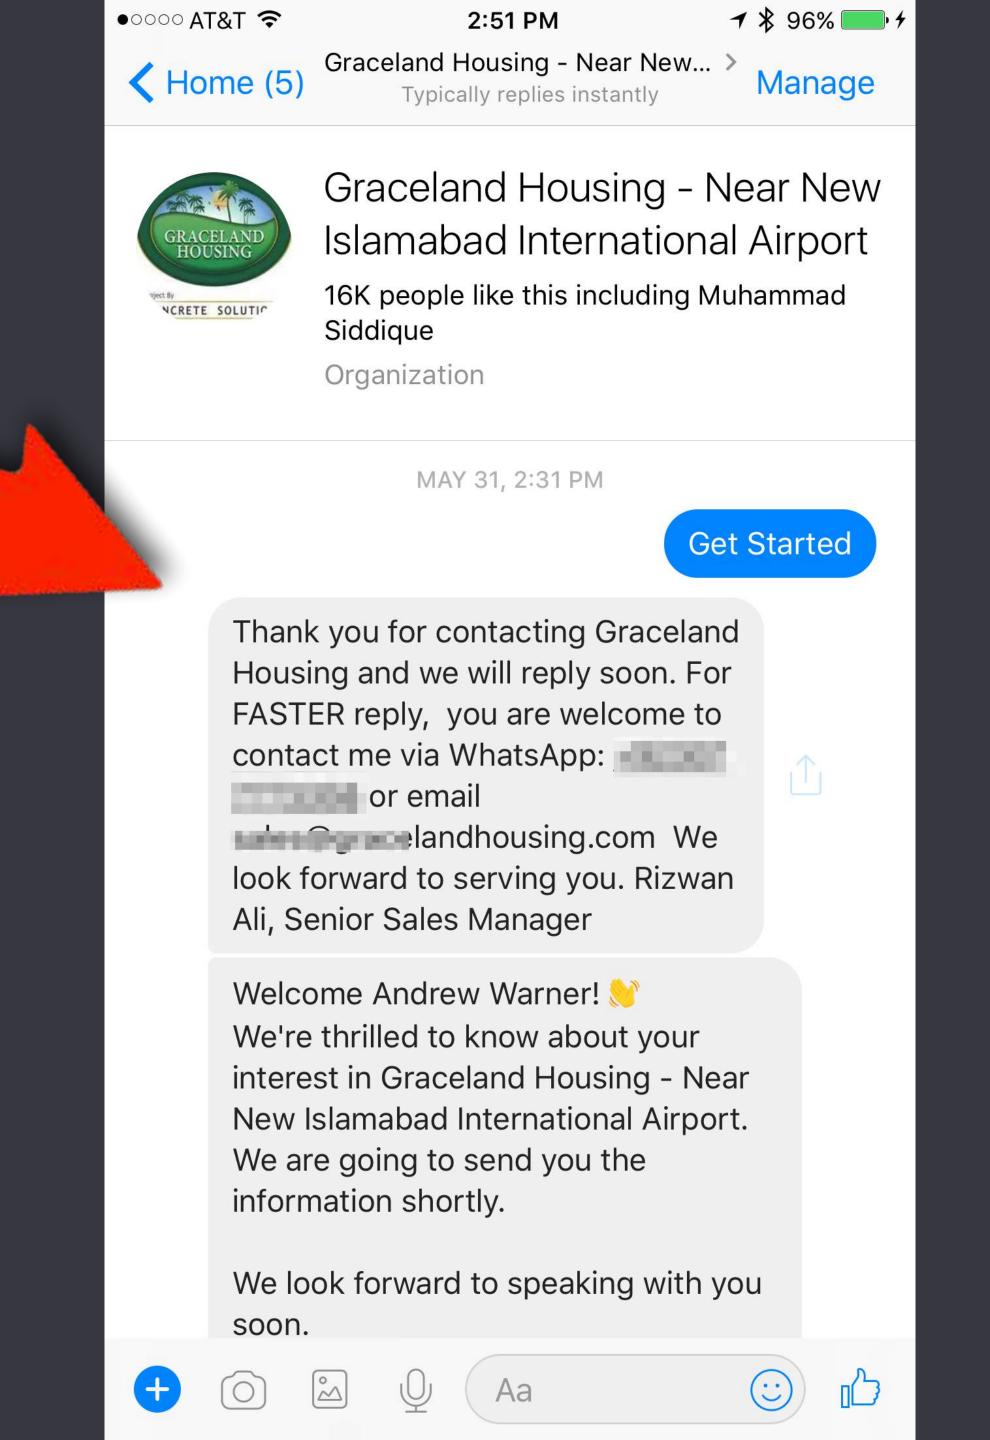

## Write your start message

**Get Started** 

### Start message's purposes:

- 1. Give them what you promised
- 2. Get their permission
- 3. Pass them to a sequence