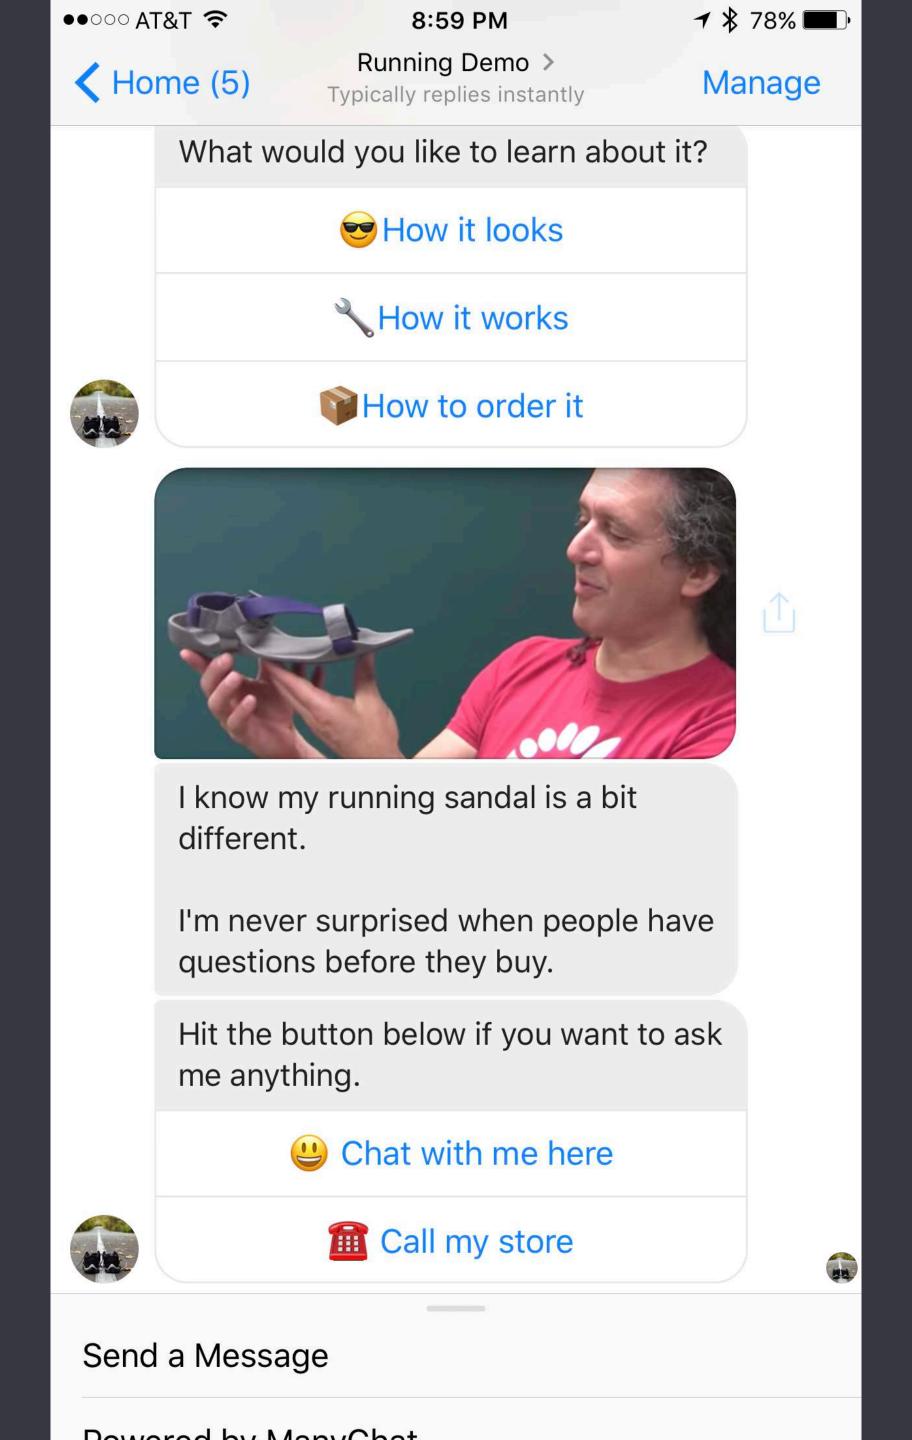

# How The Dessert Technique works

As you know, I'm an advocate of slim running sandals.

Would you ever use sandals, like the ones I've advocated here?

+ Quick reply