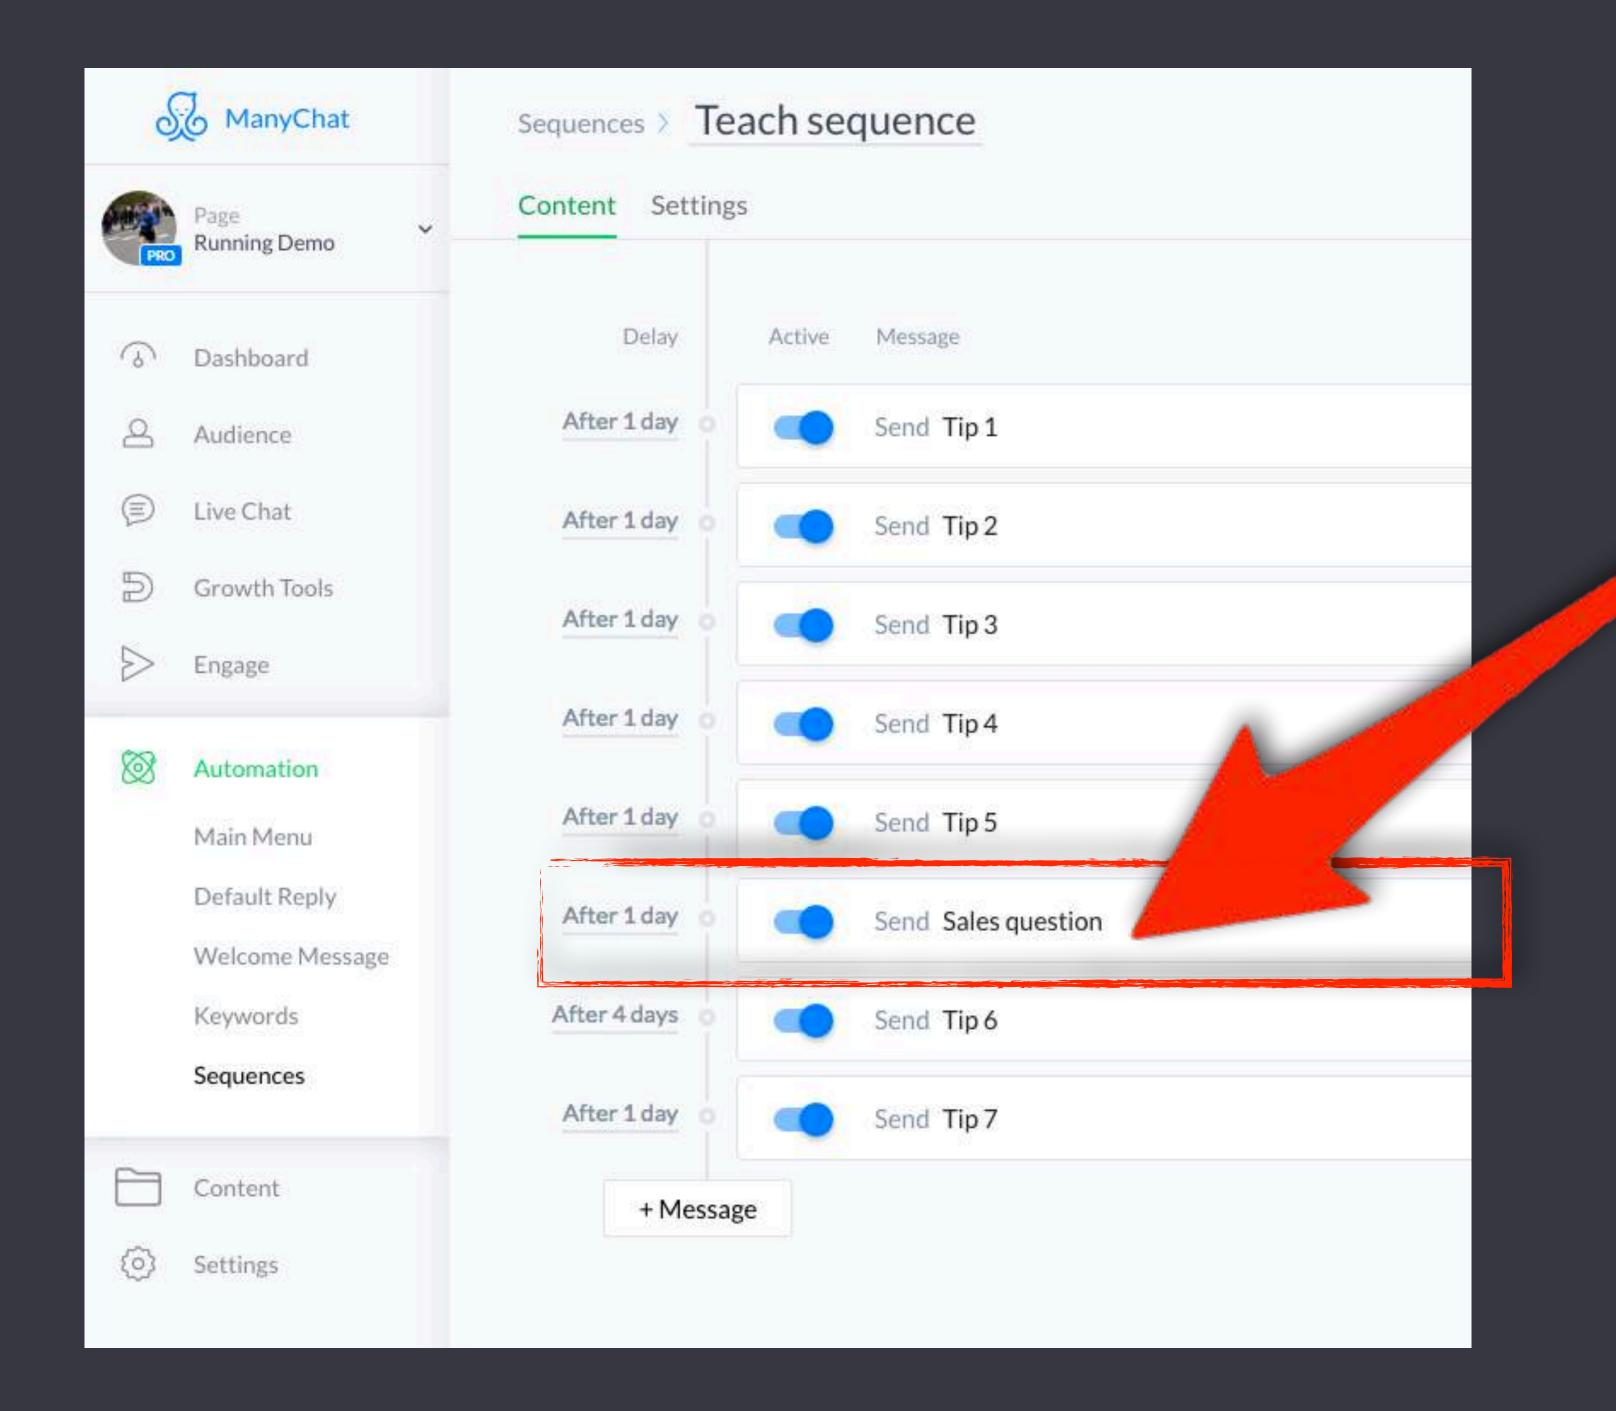

# How The Dessert Technique works

As you know, I'm an advocate of slim running sandals.

Would you ever use sandals, like the ones I've advocated here?

+ Quick reply