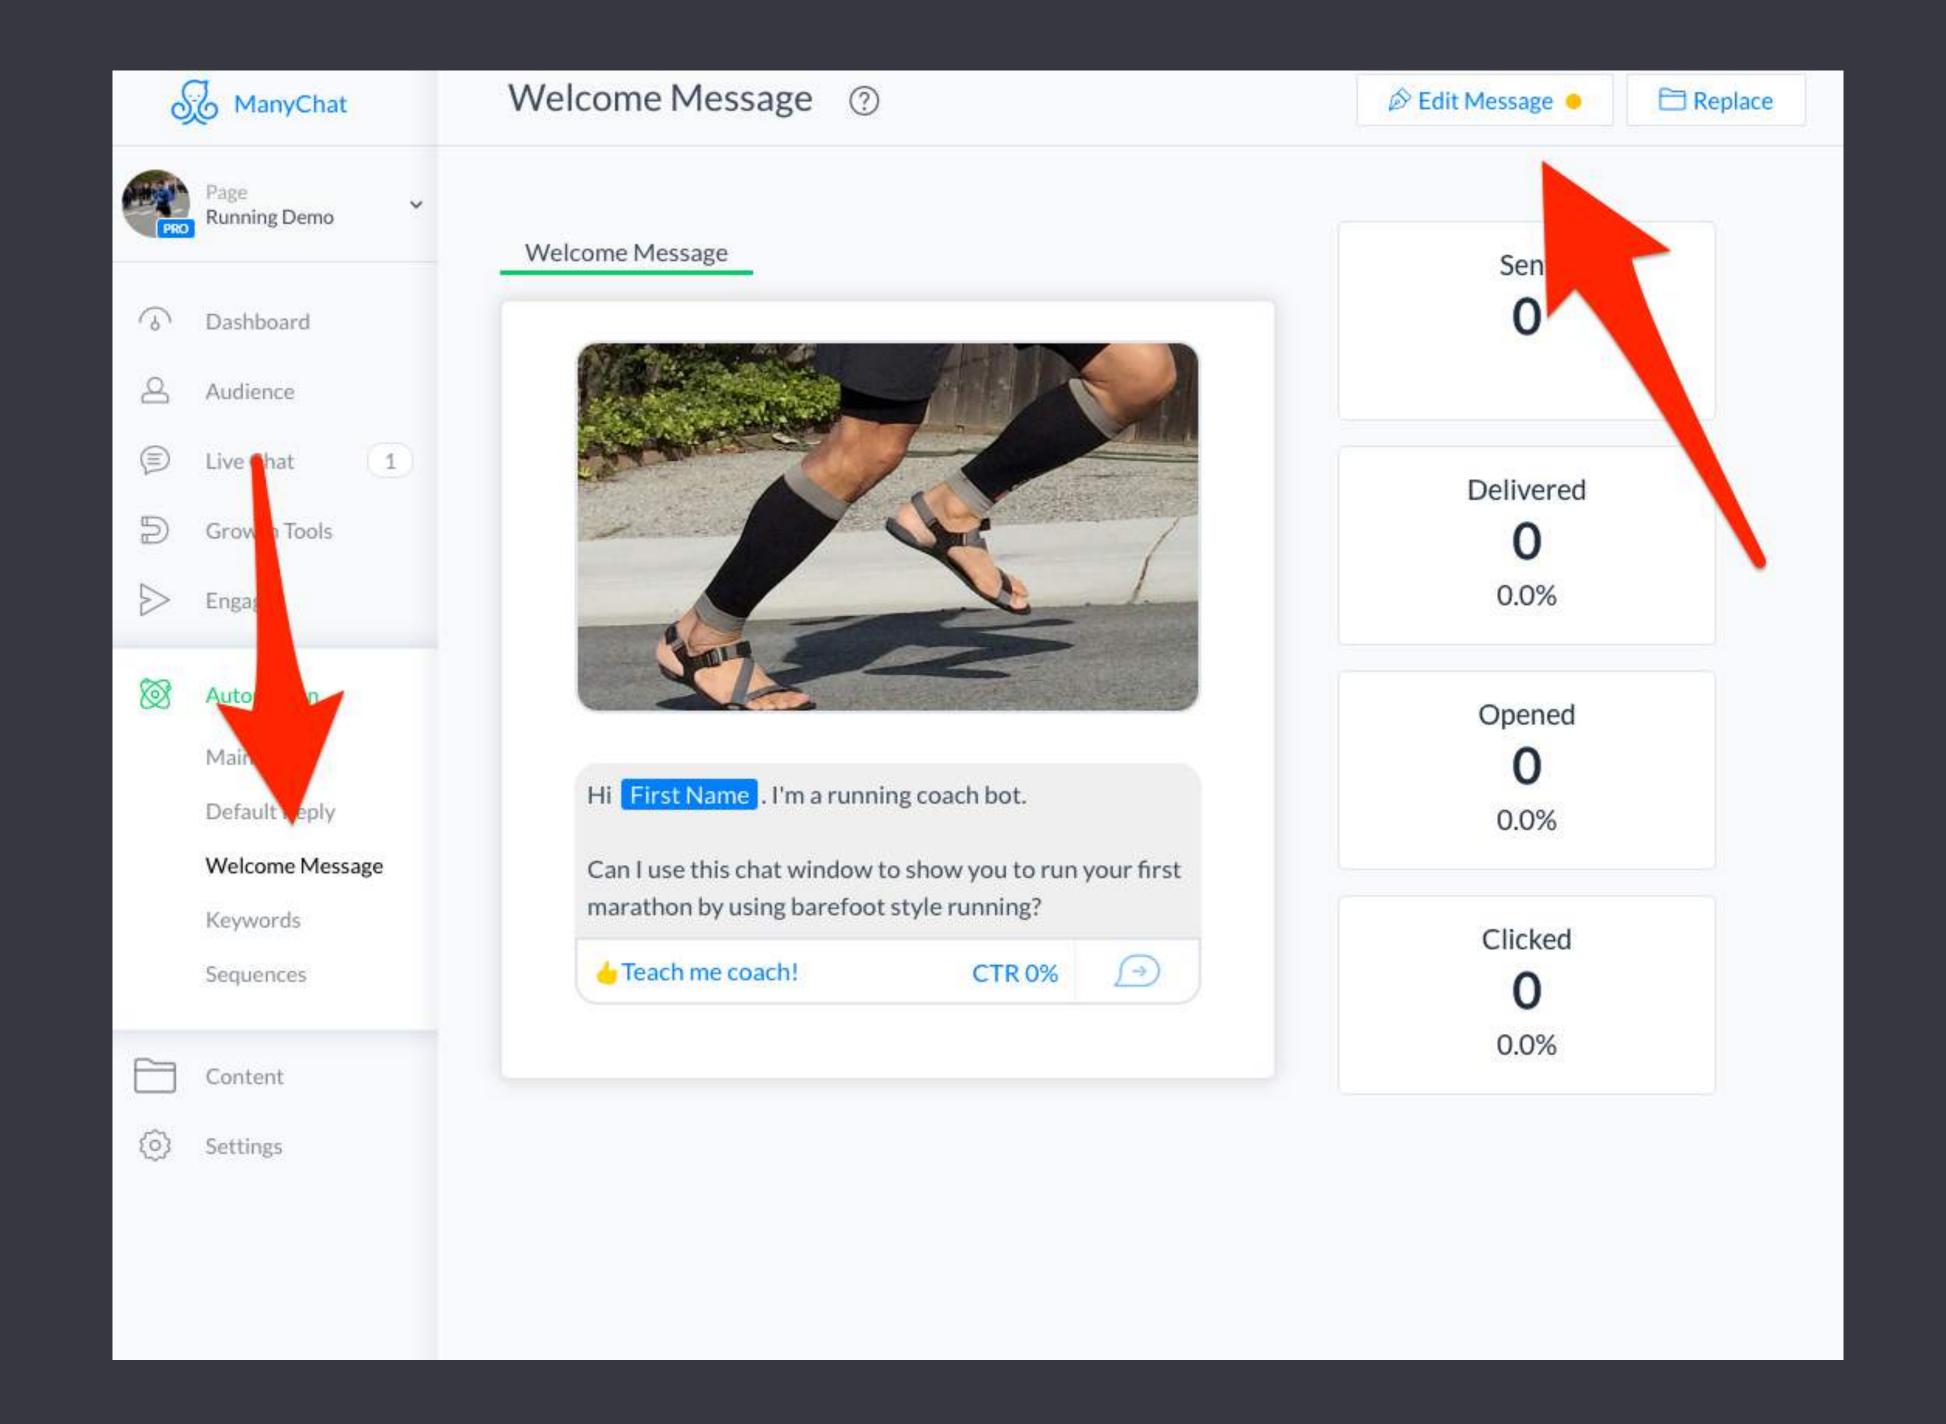

#### Welcome Message ③

Dashboard

Audience

Live Chat

Growth Tools

Engage

8

Auto

Main M

Default R

Welcome Message

Keywords

Sequences

Content

Settings

#### Welcome Message

Bee Blop Beep Bop. I'm Bot Academy's Facebook Messenger bot.

Can I show you how you can get more sales from FB Messenger than from email newsletters?

Yes. Show me how 👀

CTR 82%

Sent

238

Delivered

238

100.0%

Opened

237

99.6%

Clicked

189

79.4%