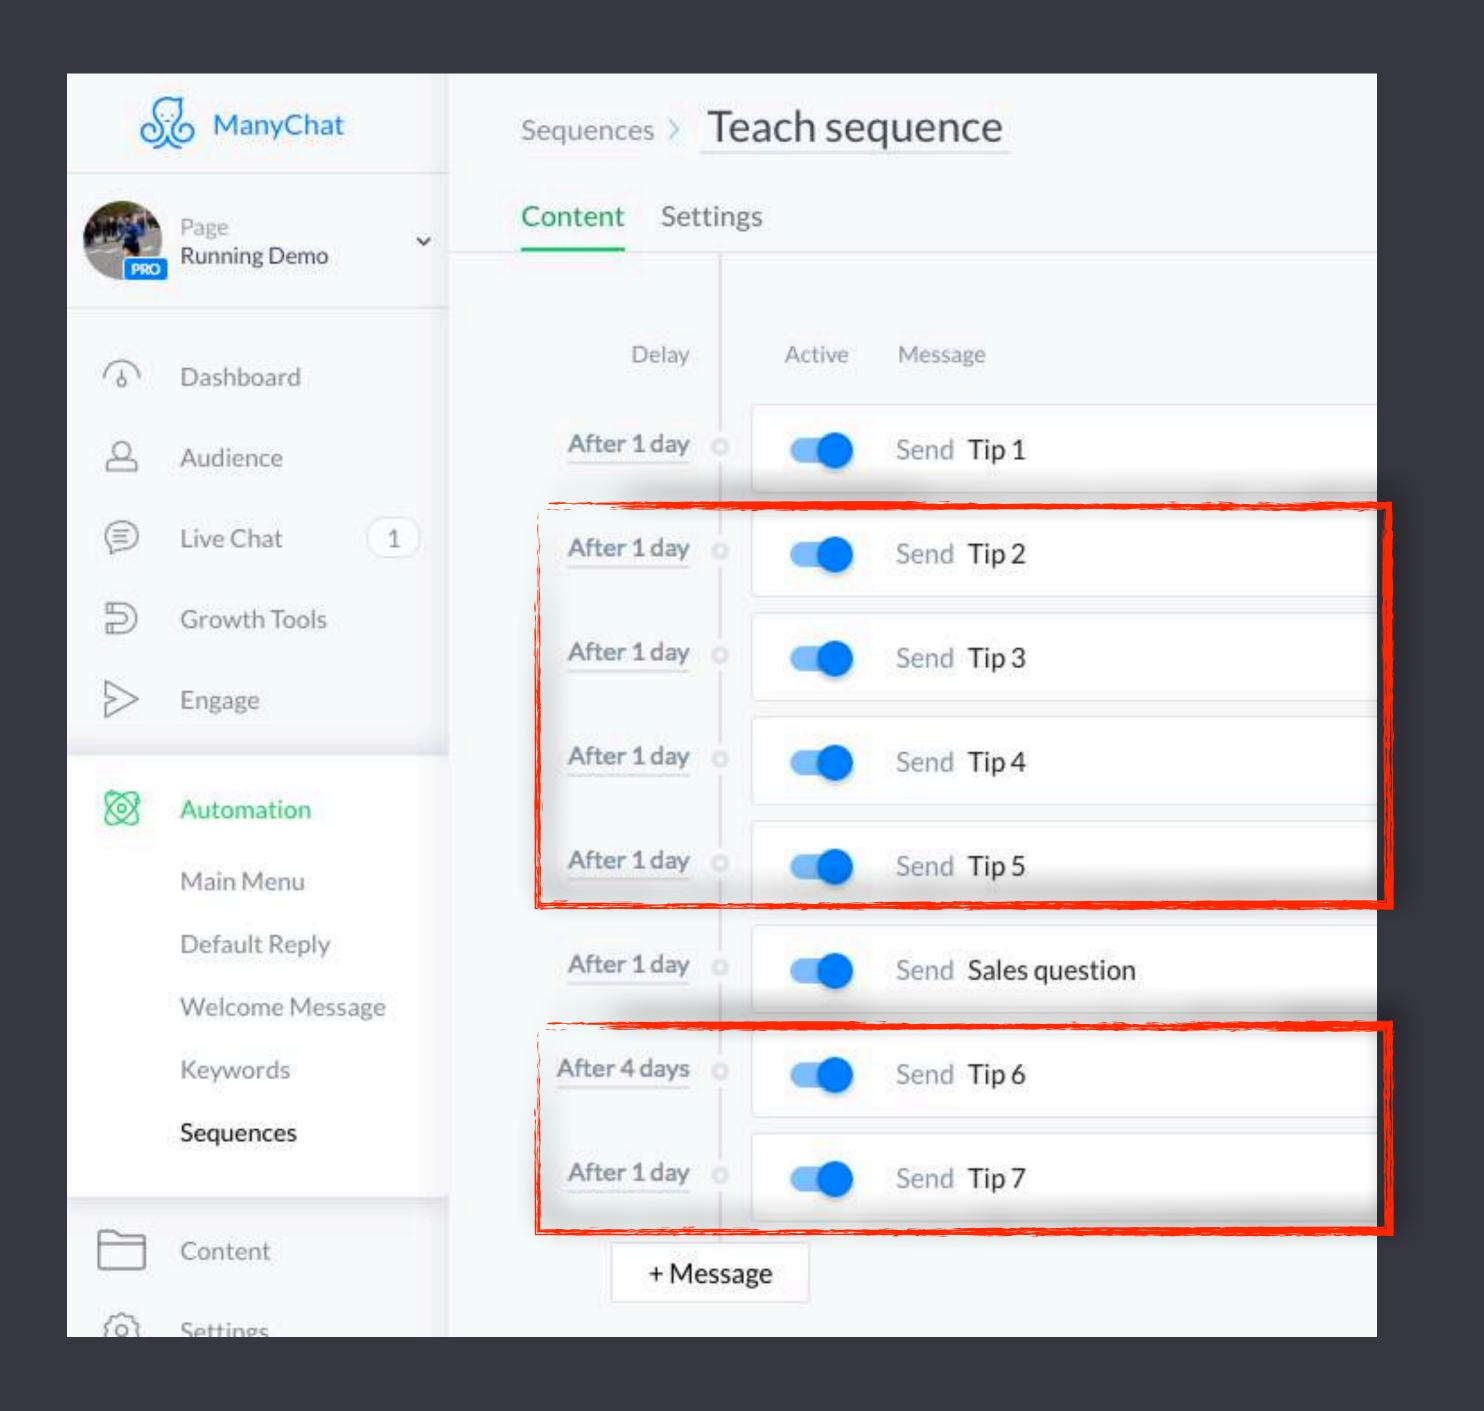

ck reply



# If you promised a digital product...





Andrew, can I use this chat window to give you the guide I promised...

...& teach you bout chat bots?



Yes. I want it 🔓

Aa

















First Name , can I use this chat window to give you the guide I promised...

...& teach you bout chat bots?

Yes. I want it 

+ Add Button

+ Quick reply



### Start message's purposes:

- 1. Give them what you promised
- 2. Get their permission
- 3. Pass them to a sequence

## Review

- 1. Messages should be visual, short & interactive
- 2. Visuals can be photos, illustrations, animated GIFs, etc
- 3. Know your bot's goal
- 4. Your welcome message should give what you promised, get permission & add to sequence



### Let your sequence teach & sell





## Write your <u>regular</u> messages



# Persuade them to start



### File\_002.gif



Today I want to show you how to automate your marketing inside FB Messenger.

Frankly, in many ways it's similar to how you'd market by email...

..but more powerful because of built-in user data.

Start today's tip -

CTR 41%



# 

# Ending options: survey, tease, CTA



#### Typing ① 6 seconds

What I'm showing you above is very BASIC marketing automation.

If we had a few hours, I could blow your mind with what's possible.

For now I just want you to know you can automate what you send people when they subscribe to your bot.

| Does this make sense? |         |  |
|-----------------------|---------|--|
| Yes, I understand     | CTR 81% |  |
| Kinda 💡               | CTR 14% |  |
| No, I'm lost 🥯        | CTR 9%  |  |







# Review

-