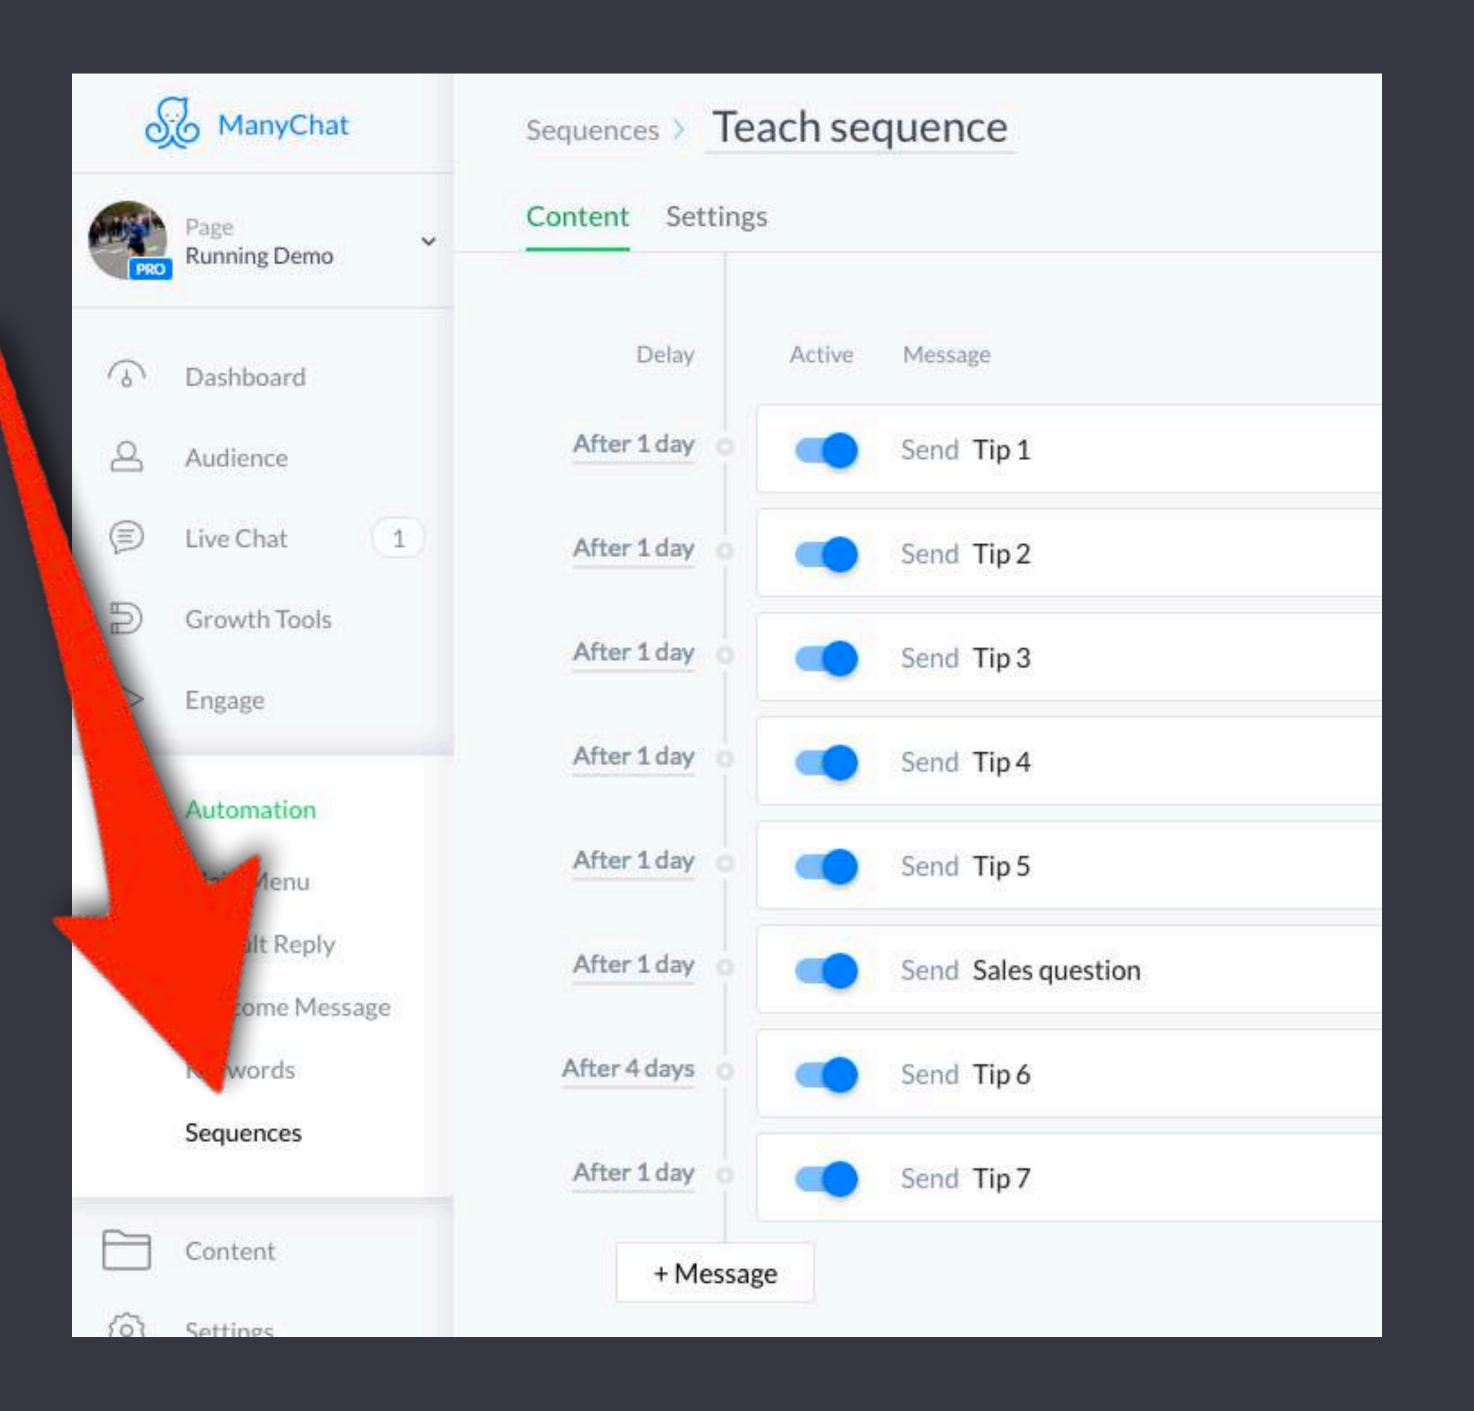

ng?

Teach me coach!



+ Add Button

+ Quick reply



# If you promised a digital product...





Andrew, can I use this chat window to give you the guide I promised...

...& teach you bout chat bots?



Yes. I want it 🔓

Aa

















First Name , can I use this chat window to give you the guide I promised...

...& teach you bout chat bots?

Yes. I want it 

+ Add Button

+ Quick reply



### Start message's purposes:

- 1. Give them what you promised
- 2. Get their permission
- 3. Pass them to a sequence

## Review

- 1. Messages should be visual, short & interactive
- 2. Visuals can be photos, illustrations, animated GIFs, etc
- 3. Know your bot's goal
- 4. Your welcome message should give what you promised, get permission & add to sequence



### Let your sequence teach & sell





## Write your <u>regular</u> messages



# Persuade them to start



### File\_002.gif



Today I want to show you how to automate your marketing inside FB Messenger.

Frankly, in many ways it's similar to how you'd market by email...

..but more powerful because of built-in user data.

Start today's tip -

CTR 41%



# 

# Ending options: survey, tease, CTA



#### Typing ① 6 seconds

What I'm showing you above is very BASIC marketing automation.

If we had a few hours, I could blow your mind with what's possible.

For now I just want you to know you can automate what you send people when they subscribe to your bot.

| Does this make sense? |         |  |
|-----------------------|---------|--|
| Yes, I understand     | CTR 81% |  |
| Kinda 💡               | CTR 14% |  |
| No, I'm lost