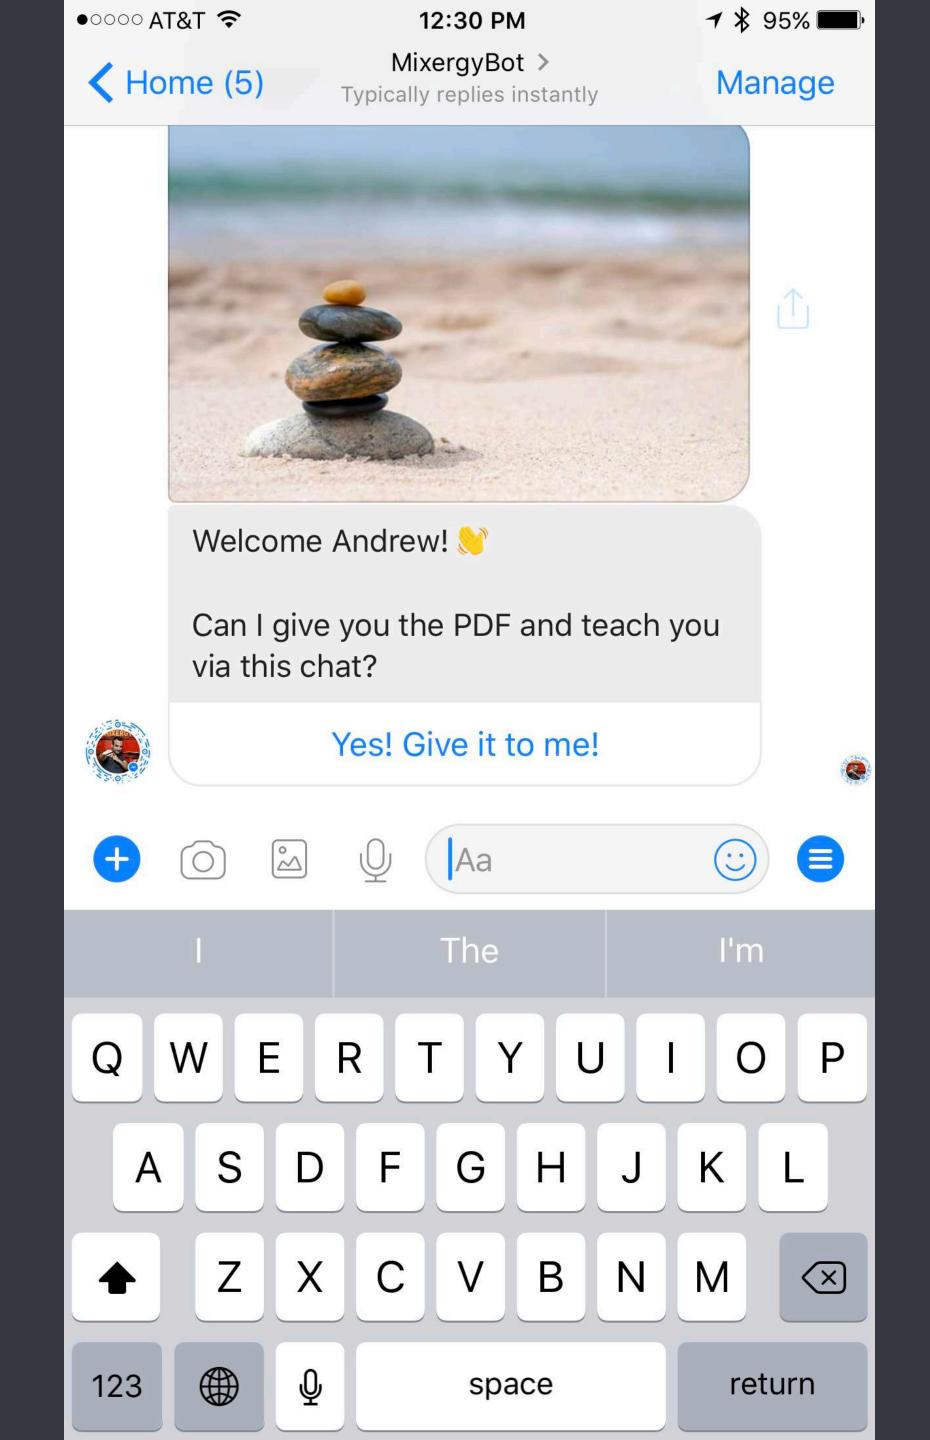

### Start message's purposes:

- 1. Give them what you promised
- 2. Get their permission
- 3. Pass them to a sequence