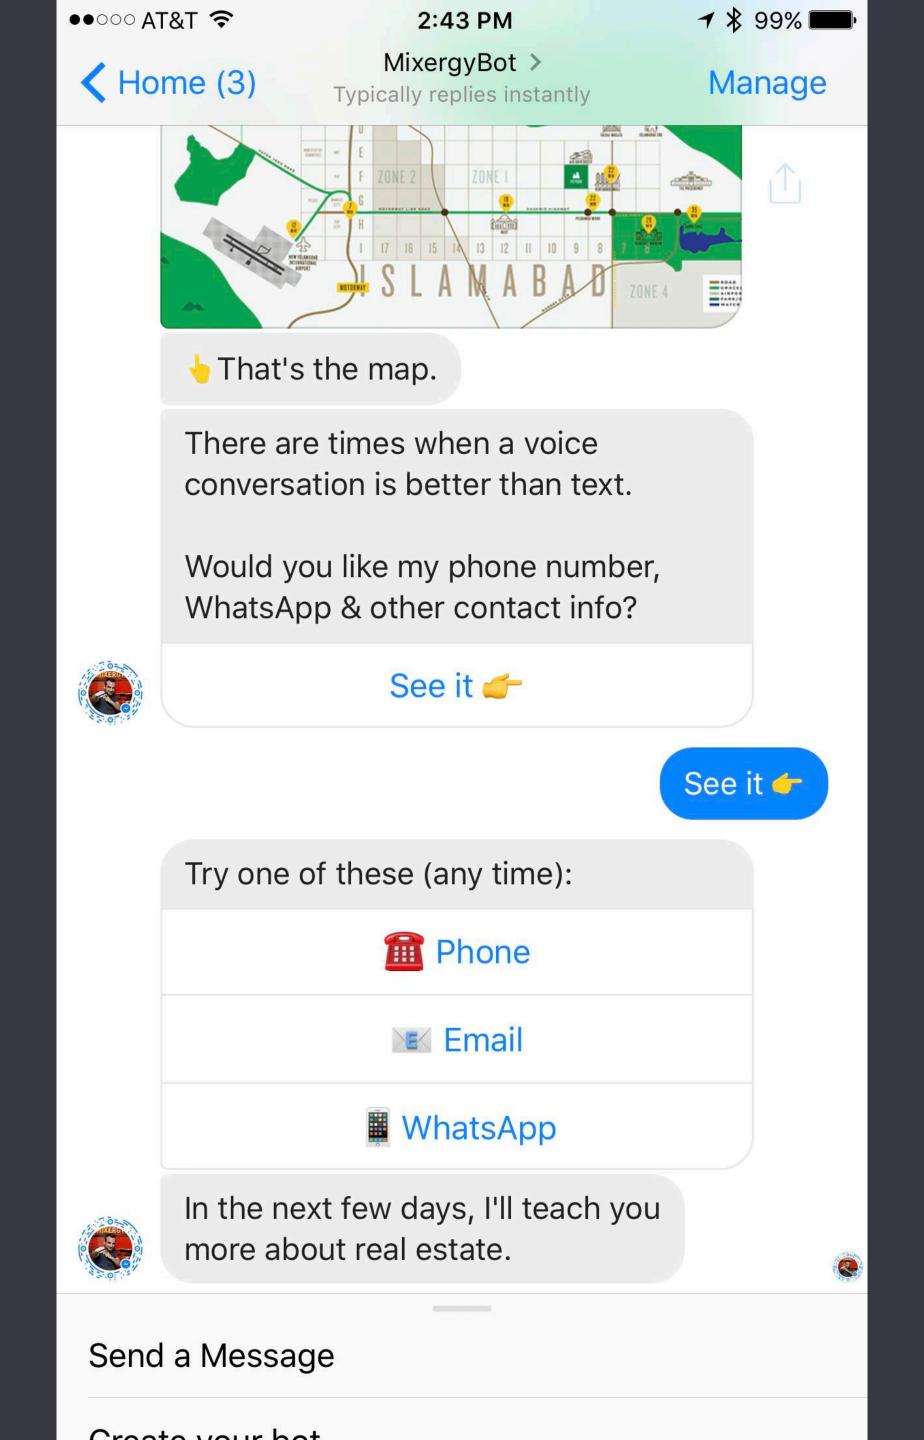

# If you promised a digital product...

Andrew, can I use this chat window to give you the guide I promised...

...& teach you bout chat bots?

Yes. I want it 🔓

Aa

First Name , can I use this chat window to give you the guide I promised...

...& teach you bout chat bots?

Yes. I want it 

+ Add Button

+ Quick reply

### Start message's purposes:

- 1. Give them what you promised
- 2. Get their permission
- 3. Pass them to a sequence