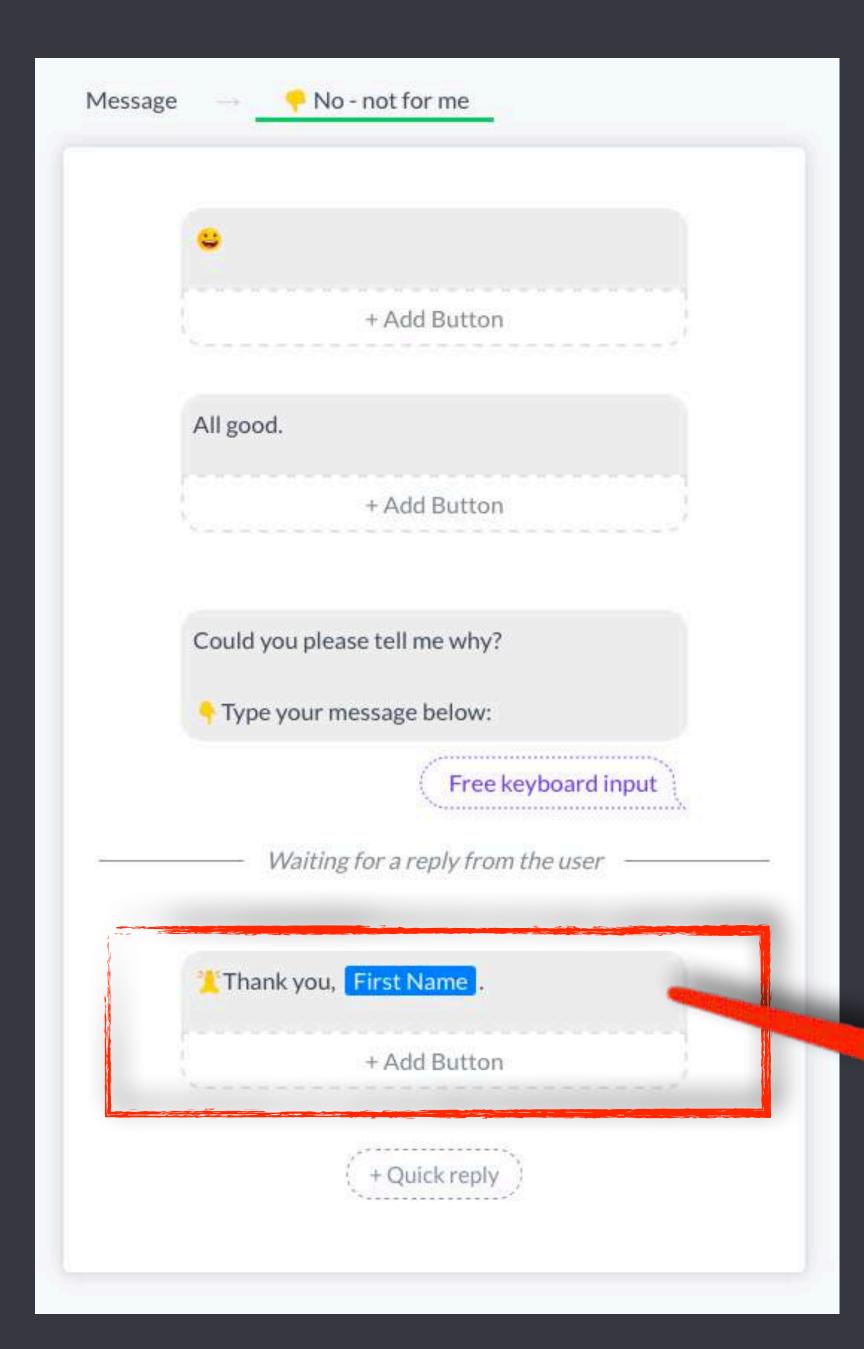

# How The Dessert Technique works

As you know, I'm an advocate of slim running sandals.

Would you ever use sandals, like the ones I've advocated here?

+ Quick reply

# Review

- 1. Your sequence should have a sales filter so you know who's ready to buy & why some aren't ready
- 2. When someone says they don't want to buy, ask them why
- 3. When someone is ready to buy, add them to a sales sequence
- 4. Start your sale sequence within 24 hours