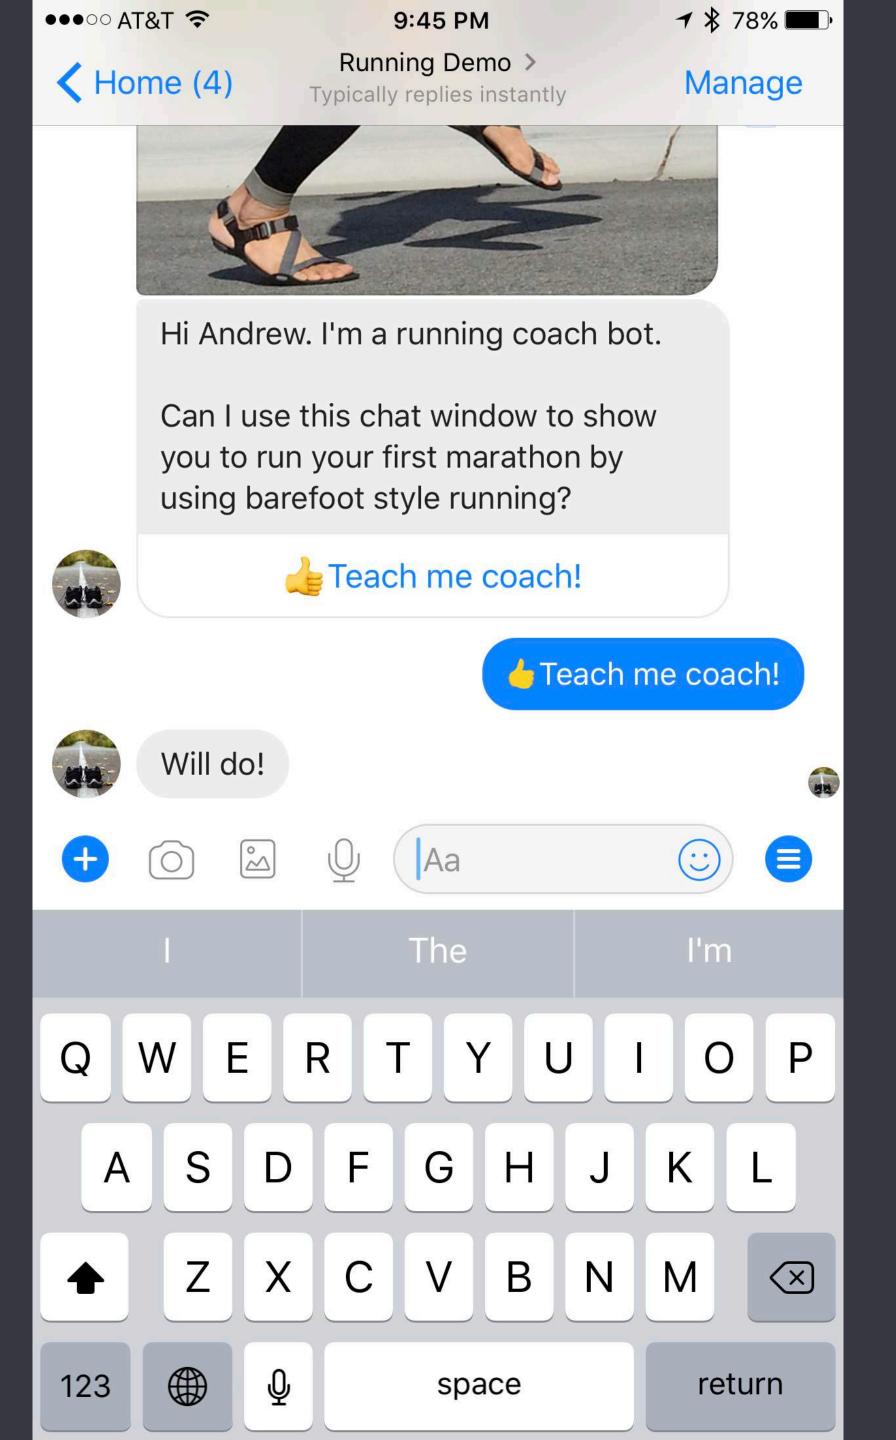

## Concise Text

Interaction

Hi First Name . I'm a running coach bot.

Can I use this chat window to show you to run your first marathon by using barefoot style running?

Teach me coach!

+ Add Button

+ Quick reply