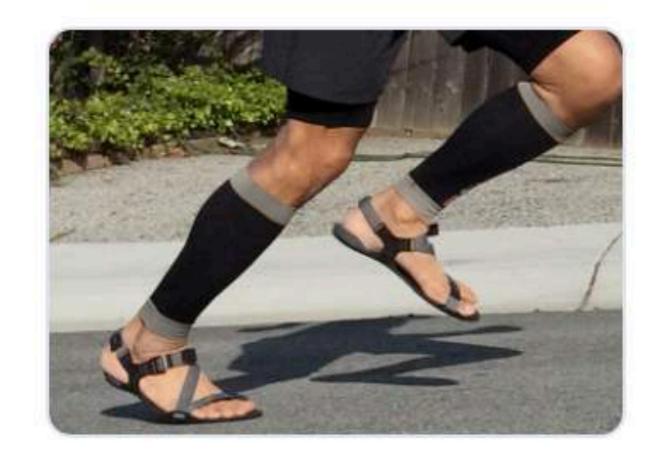

# How The Dessert Technique works

As you know, I'm an advocate of slim running sandals.

Would you ever use sandals, like the ones I've advocated here?

+ Quick reply