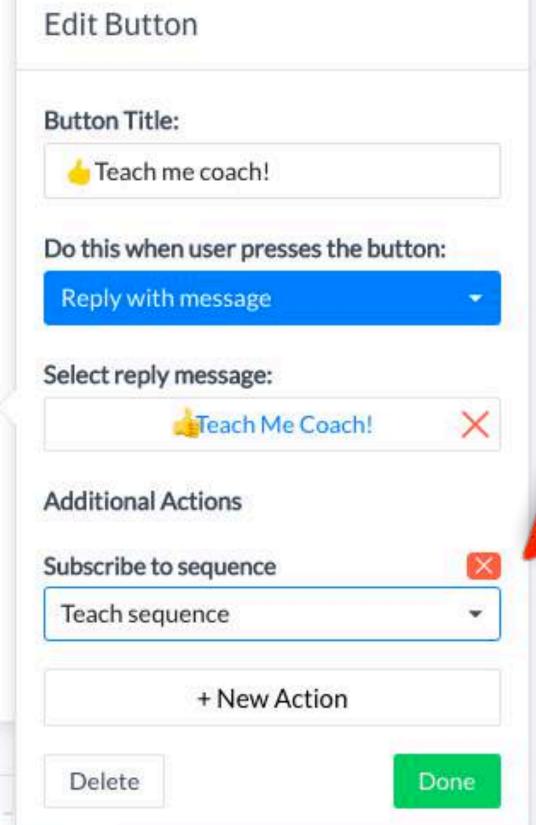

## Concise Text

Interaction

Hi First Name . I'm a running coach bot.

Can I use this chat window to show you to run your first marathon by using barefoot style running?

Teach me coach!

+ Add Button

+ Quick reply