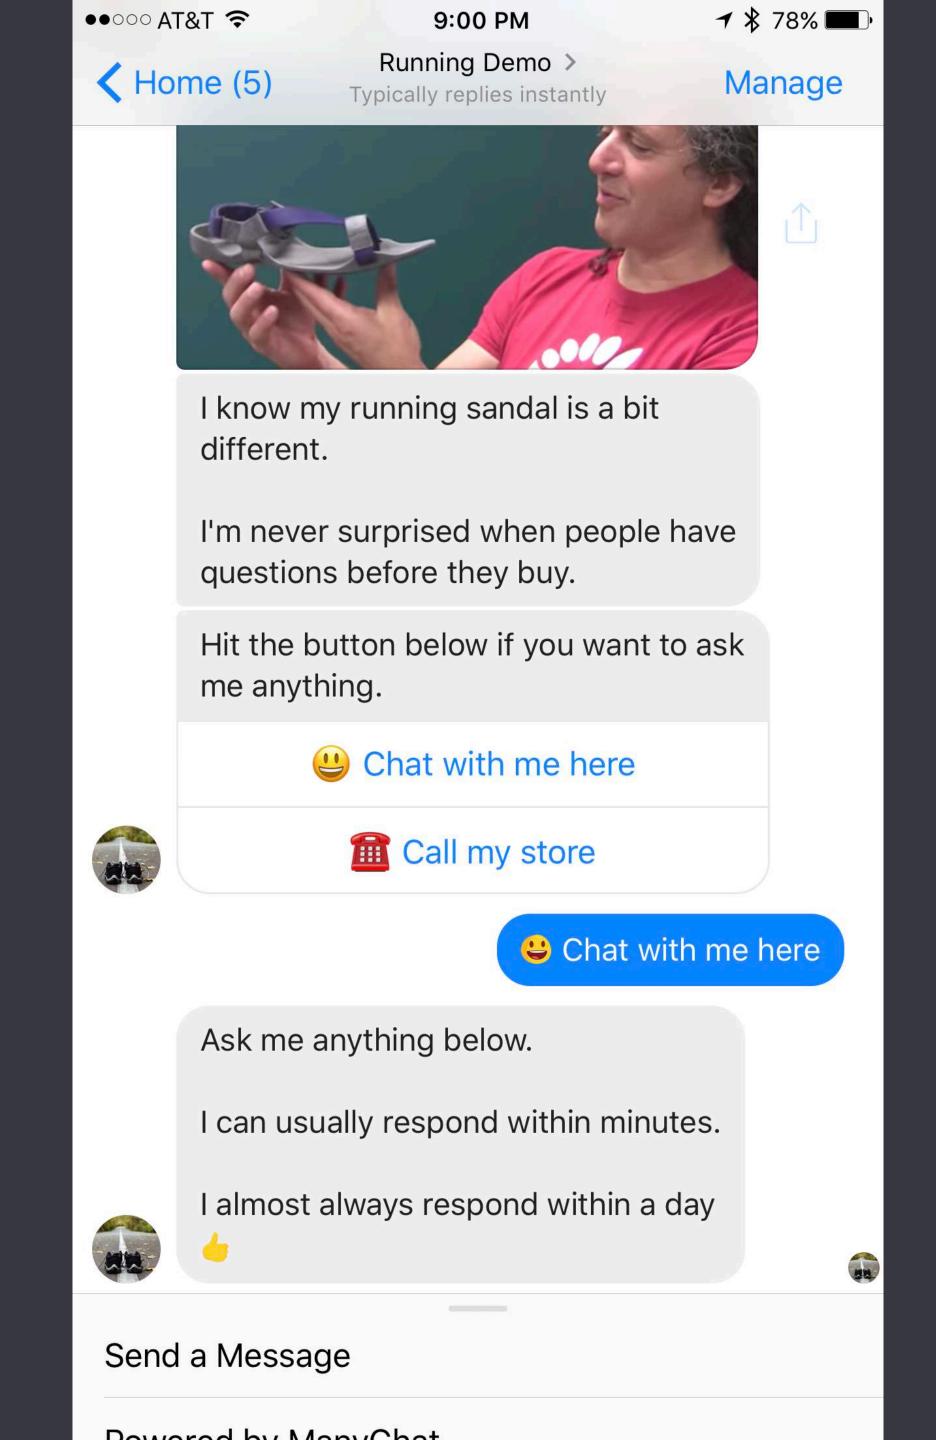

# How The Dessert Technique works

As you know, I'm an advocate of slim running sandals.

Would you ever use sandals, like the ones I've advocated here?

+ Quick reply