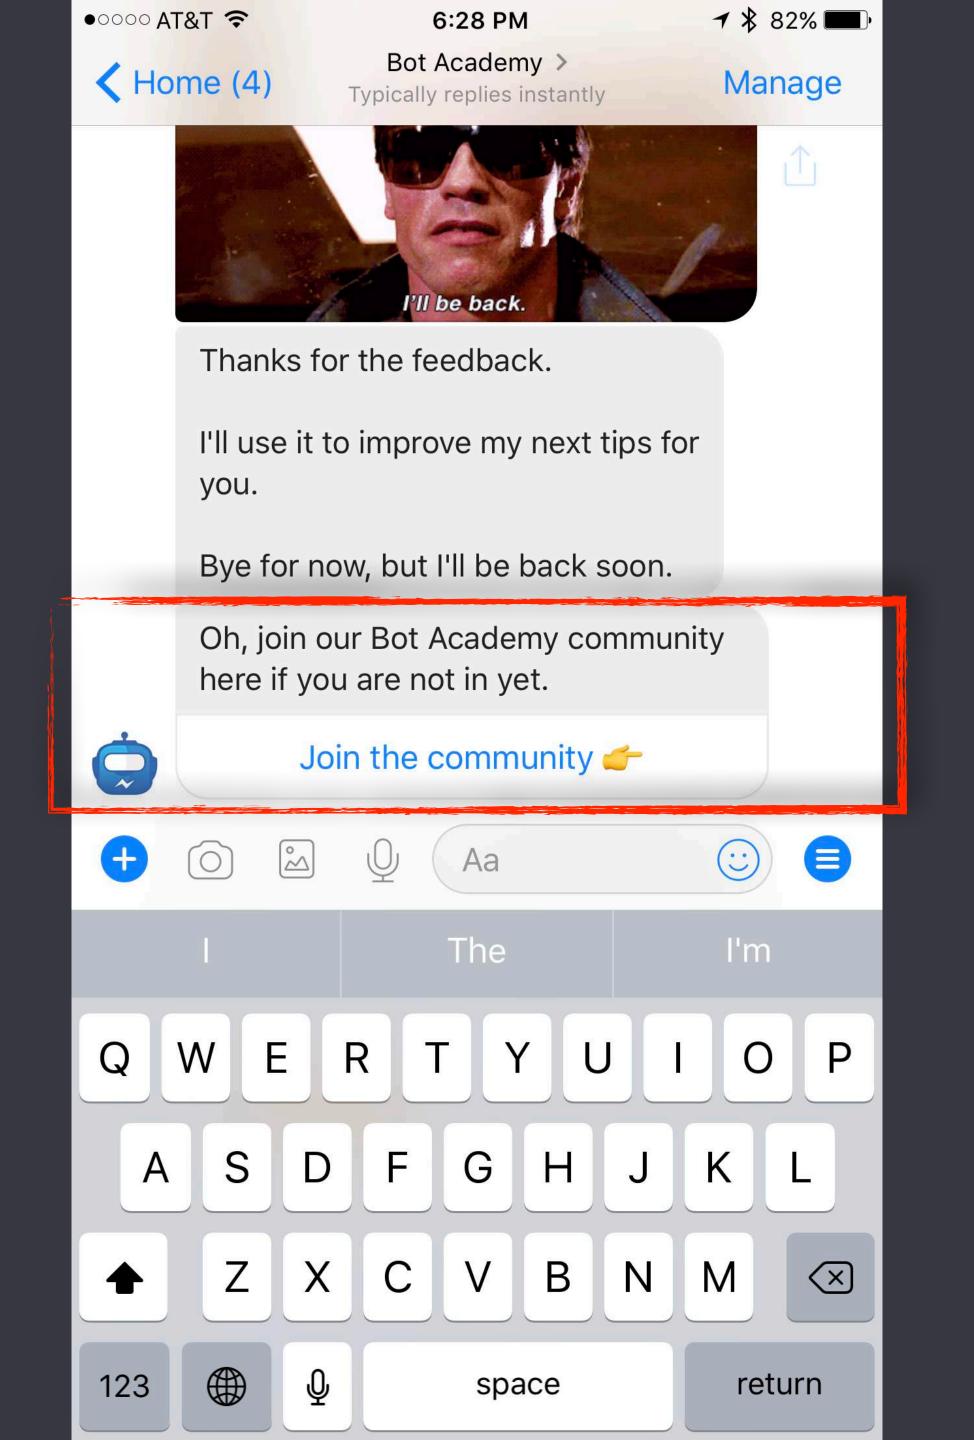

## Review

- 1. Messages should be visual, short & interactive
- 2. Visuals can be photos, illustrations, animated GIFs, etc
- 3. Know your bot's goal
- 4. Your welcome message should give what you promised, get permission & add to sequence