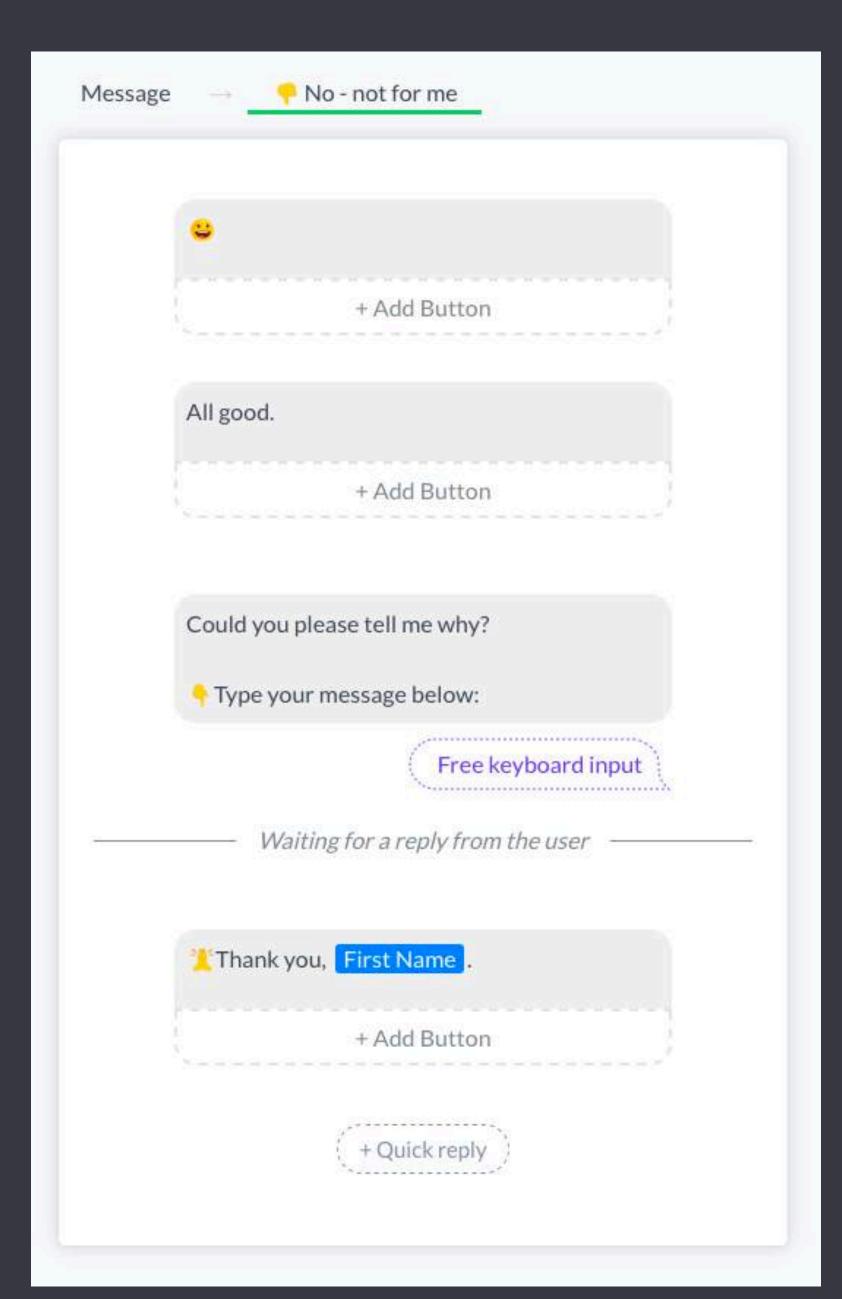

# How The Dessert Technique works

As you know, I'm an advocate of slim running sandals.

Would you ever use sandals, like the ones I've advocated here?

+ Quick reply

# Review

- 1. Your sequence should have a sales filter so you know who's ready to buy & why some aren't ready
- 2. When someone says they don't want to buy, ask them why
- 3. When someone is ready to buy, add them to a sales sequence
- 4. Start your sale sequence within 24 hours