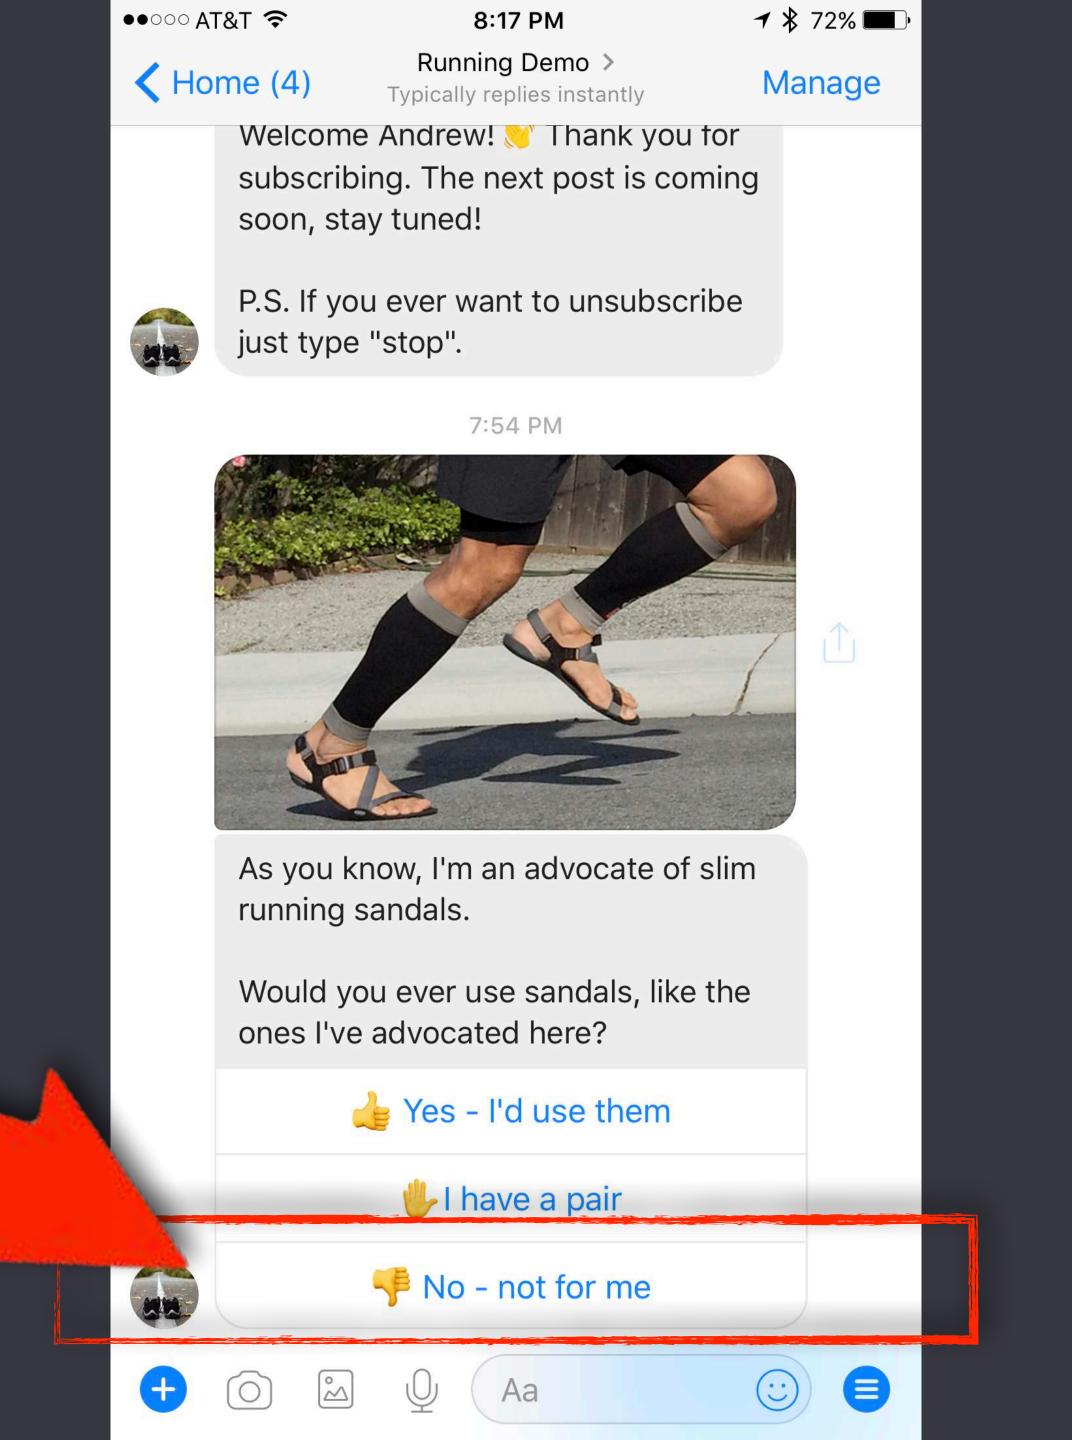

# How The Dessert Technique works

As you know, I'm an advocate of slim running sandals.

Would you ever use sandals, like the ones I've advocated here?

+ Quick reply