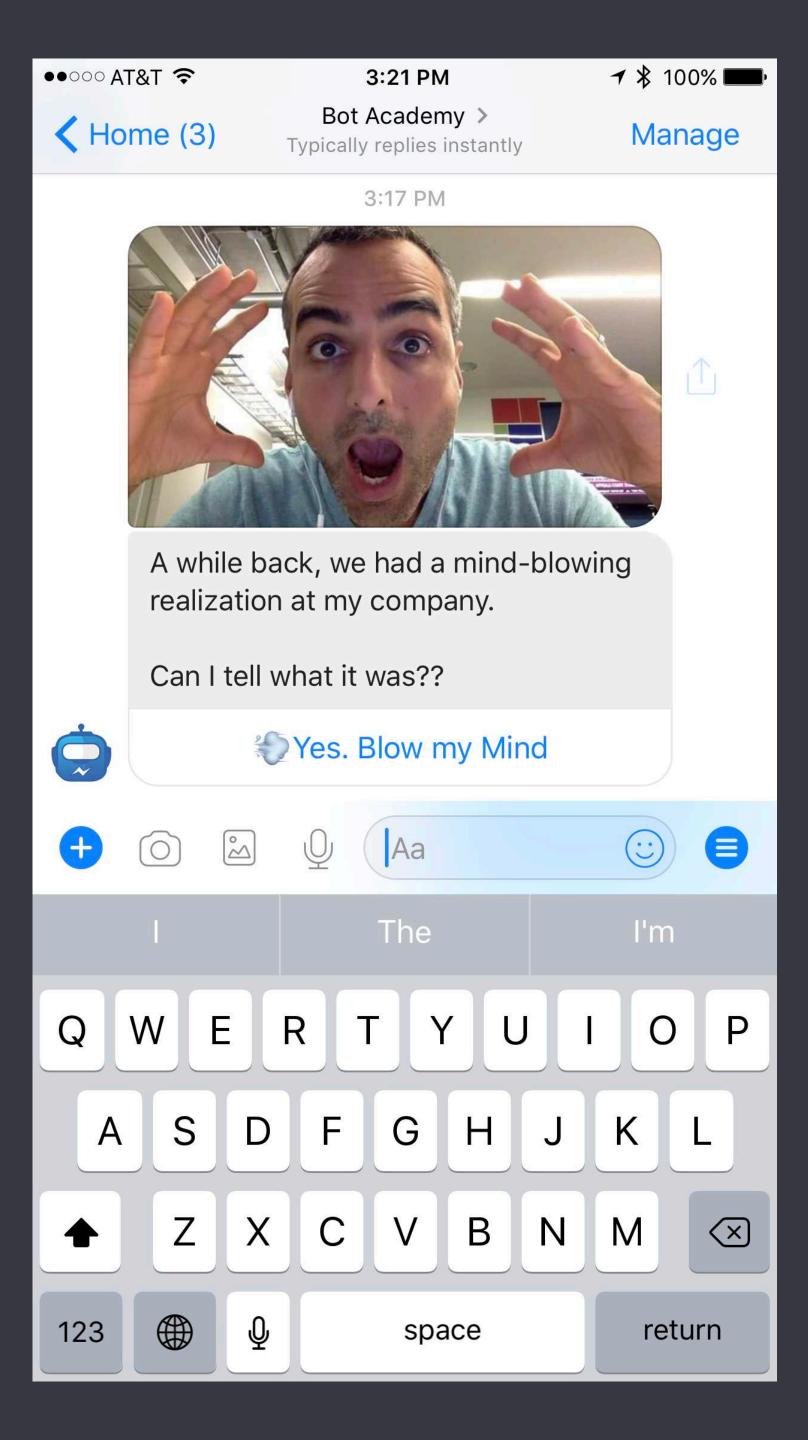

#### Welcome Message

Bee Blop Beep Bop. I'm Bot Academy's Facebook Messenger bot.

Can I show you how you can get more sales from FB Messenger than from email newsletters?

Yes. Show me how 👀

CTR 82%

Sent

238

#### Typing ① 6 seconds

What I'm showing you above is very BASIC marketing automation.

If we had a few hours, I could blow your mind with what's possible.

For now I just want you to know you can automate what you send people when they subscribe to your bot.

| Does this make sense? |         |  |
|-----------------------|---------|--|
| Yes, I understand     | CTR 81% |  |
| Kinda 💡               | CTR 14% |  |
| No, I'm lost 🥯        | CTR 9%  |  |