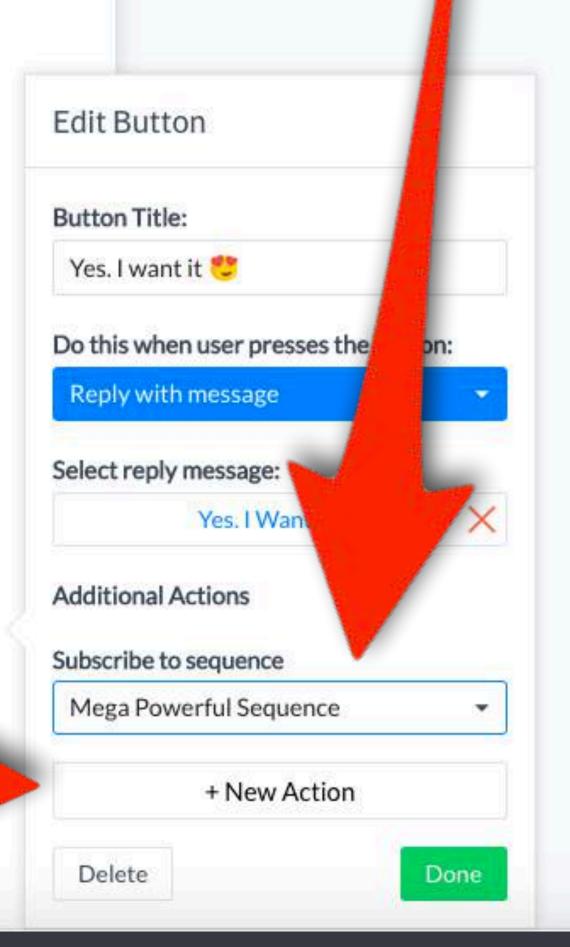

# If you promised a digital product...

Andrew, can I use this chat window to give you the guide I promised...

...& teach you bout chat bots?

Yes. I want it 🔓

Aa

First Name , can I use this chat window to give you the guide I promised...

...& teach you bout chat bots?

Yes. I want it 

+ Add Button

+ Quick reply

### Start message's purposes:

- 1. Give them what you promised
- 2. Get their permission
- 3. Pass them to a sequence