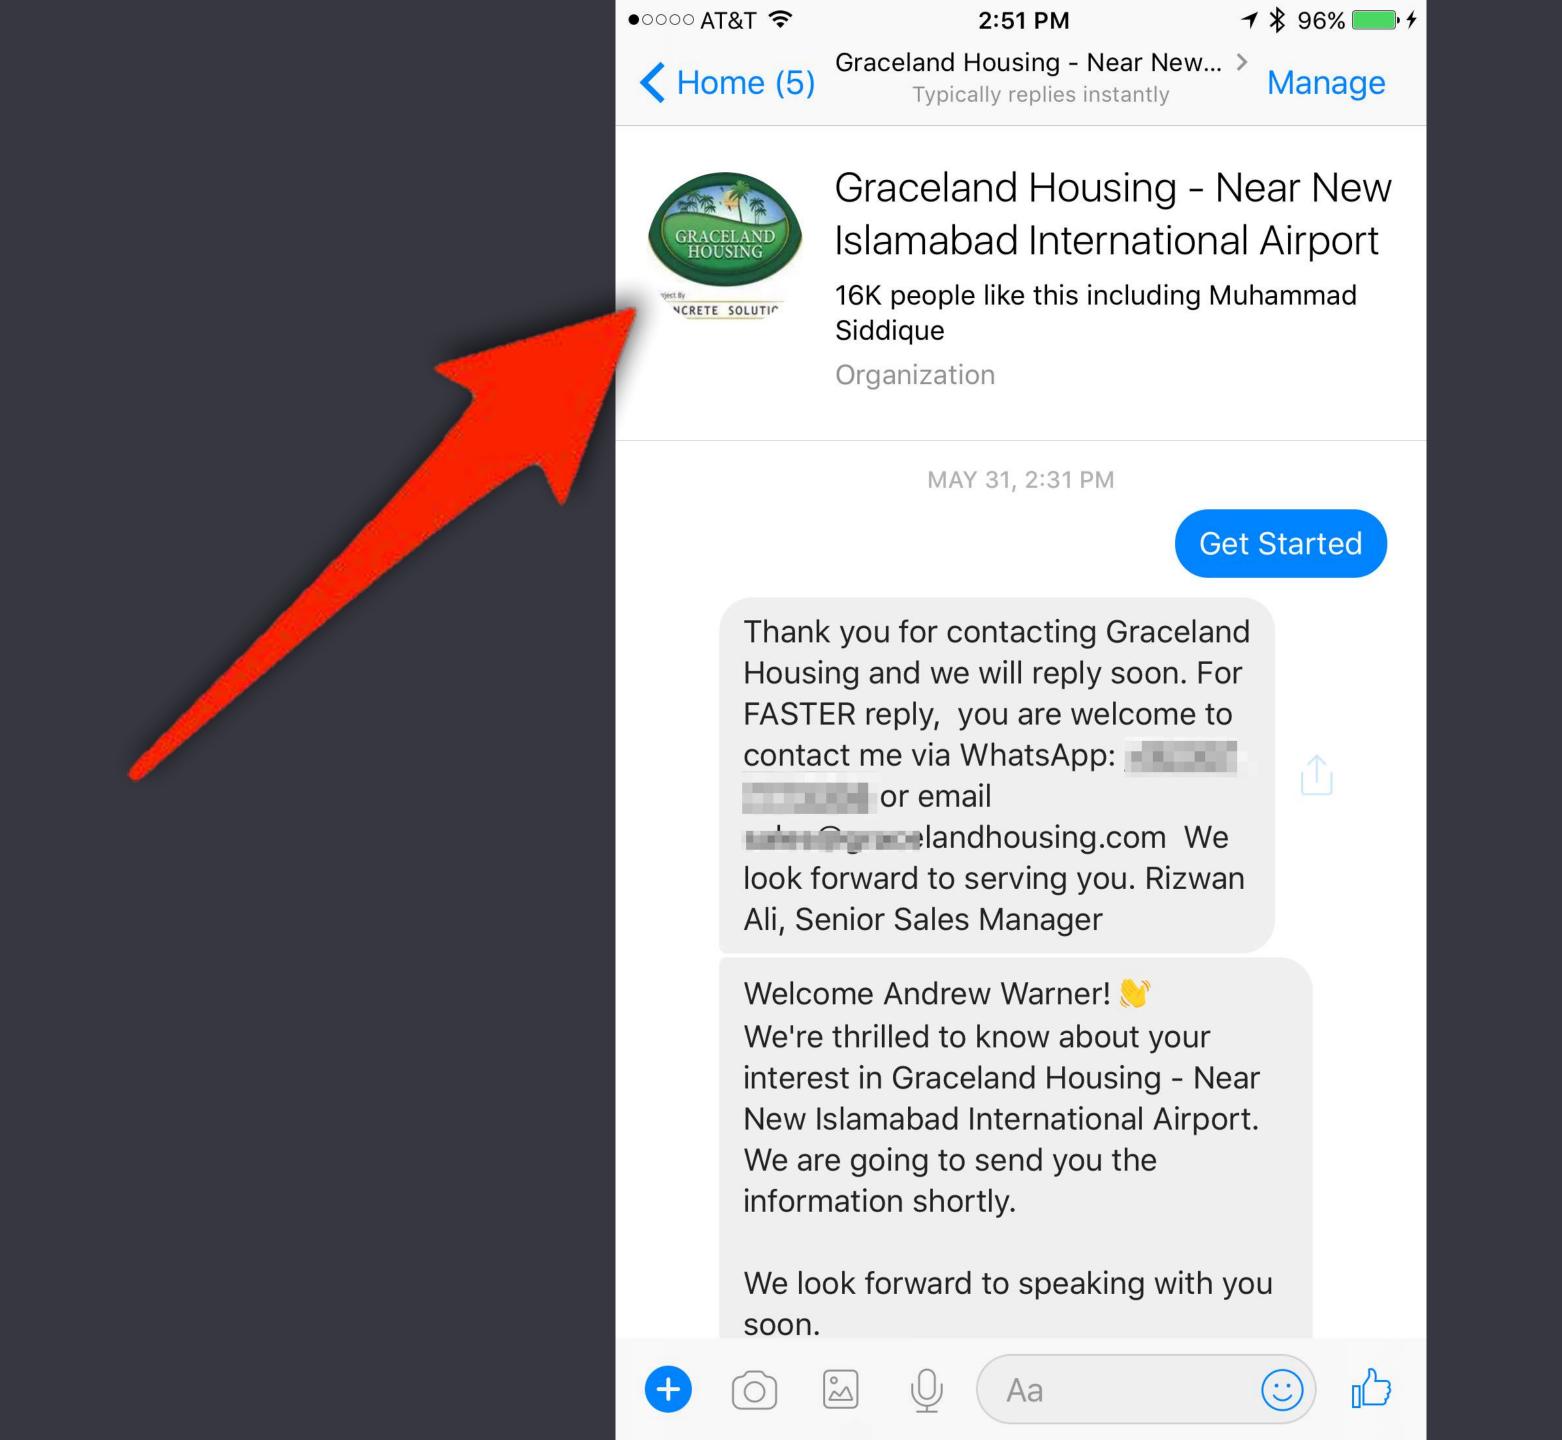

## Write your start message

**Get Started** 

### Start message's purposes:

- 1. Give them what you promised
- 2. Get their permission
- 3. Pass them to a sequence