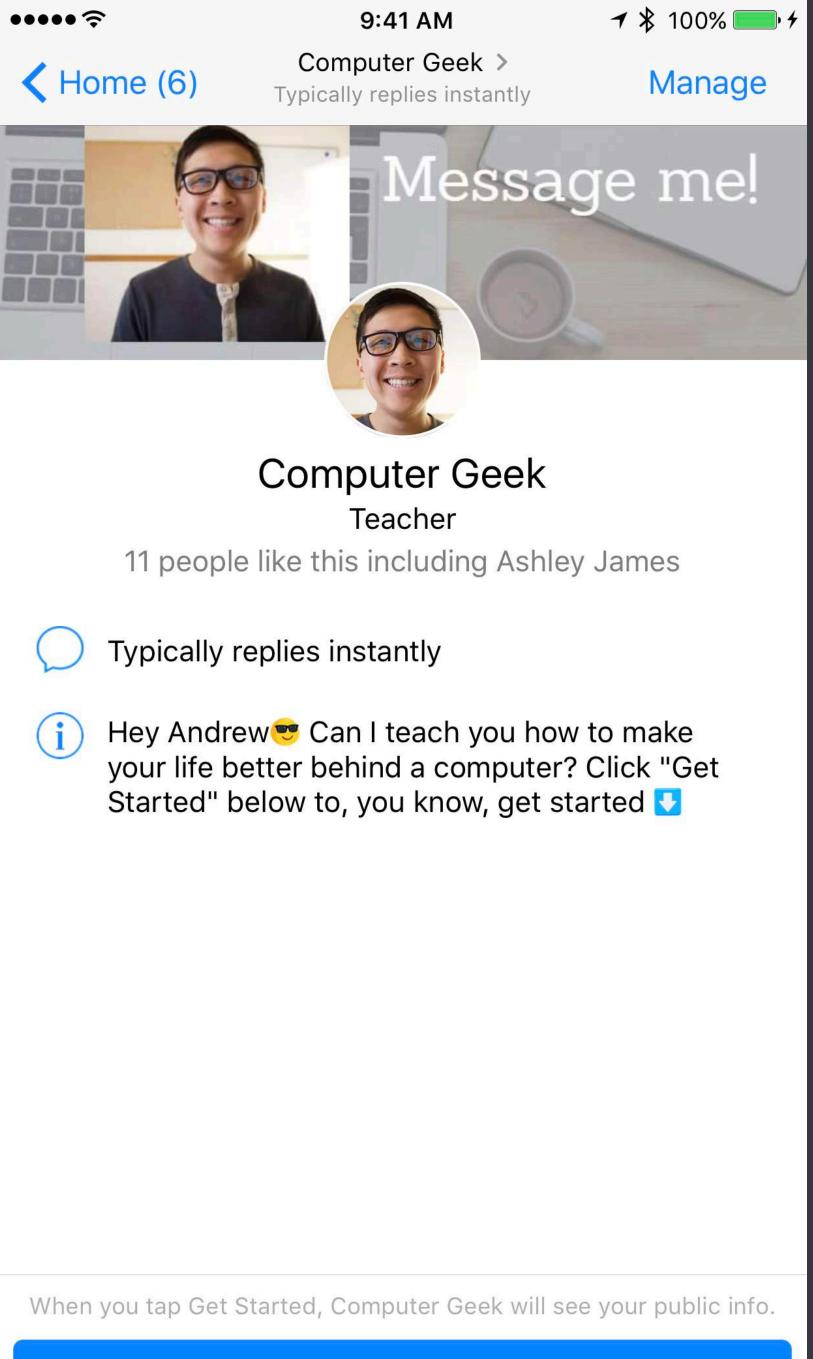

#### Welcome Message

Bee Blop Beep Bop. I'm Bot Academy's Facebook Messenger bot.

Can I show you how you can get more sales from FB Messenger than from email newsletters?

Yes. Show me how 👀

CTR 82%

Sent

238

#### Typing ① 6 seconds

What I'm showing you above is very BASIC marketing automation.

If we had a few hours, I could blow your mind with what's possible.

For now I just want you to know you can automate what you send people when they subscribe to your bot.

| Does this make sense? |         |  |
|-----------------------|---------|--|
| Yes, I understand     | CTR 81% |  |
| Kinda 💡               | CTR 14% |  |
| No, I'm lost 🥯        | CTR 9%  |  |