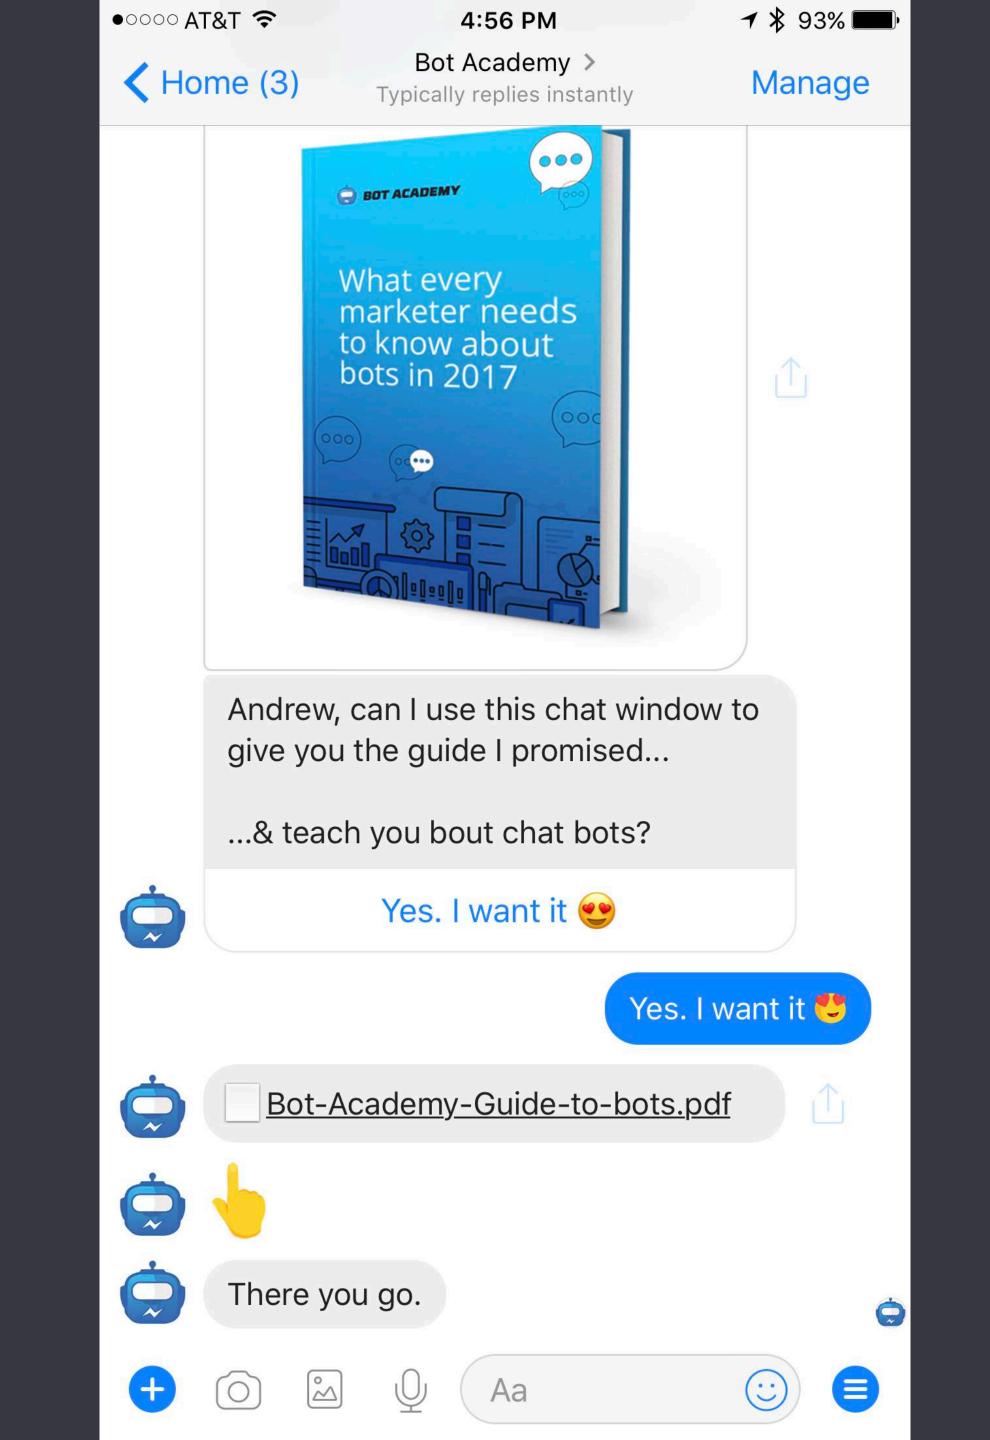

# If you promised a digital product...

Andrew, can I use this chat window to give you the guide I promised...

...& teach you bout chat bots?

Yes. I want it 🔓

Aa

First Name , can I use this chat window to give you the guide I promised...

...& teach you bout chat bots?

Yes. I want it 

+ Add Button

+ Quick reply