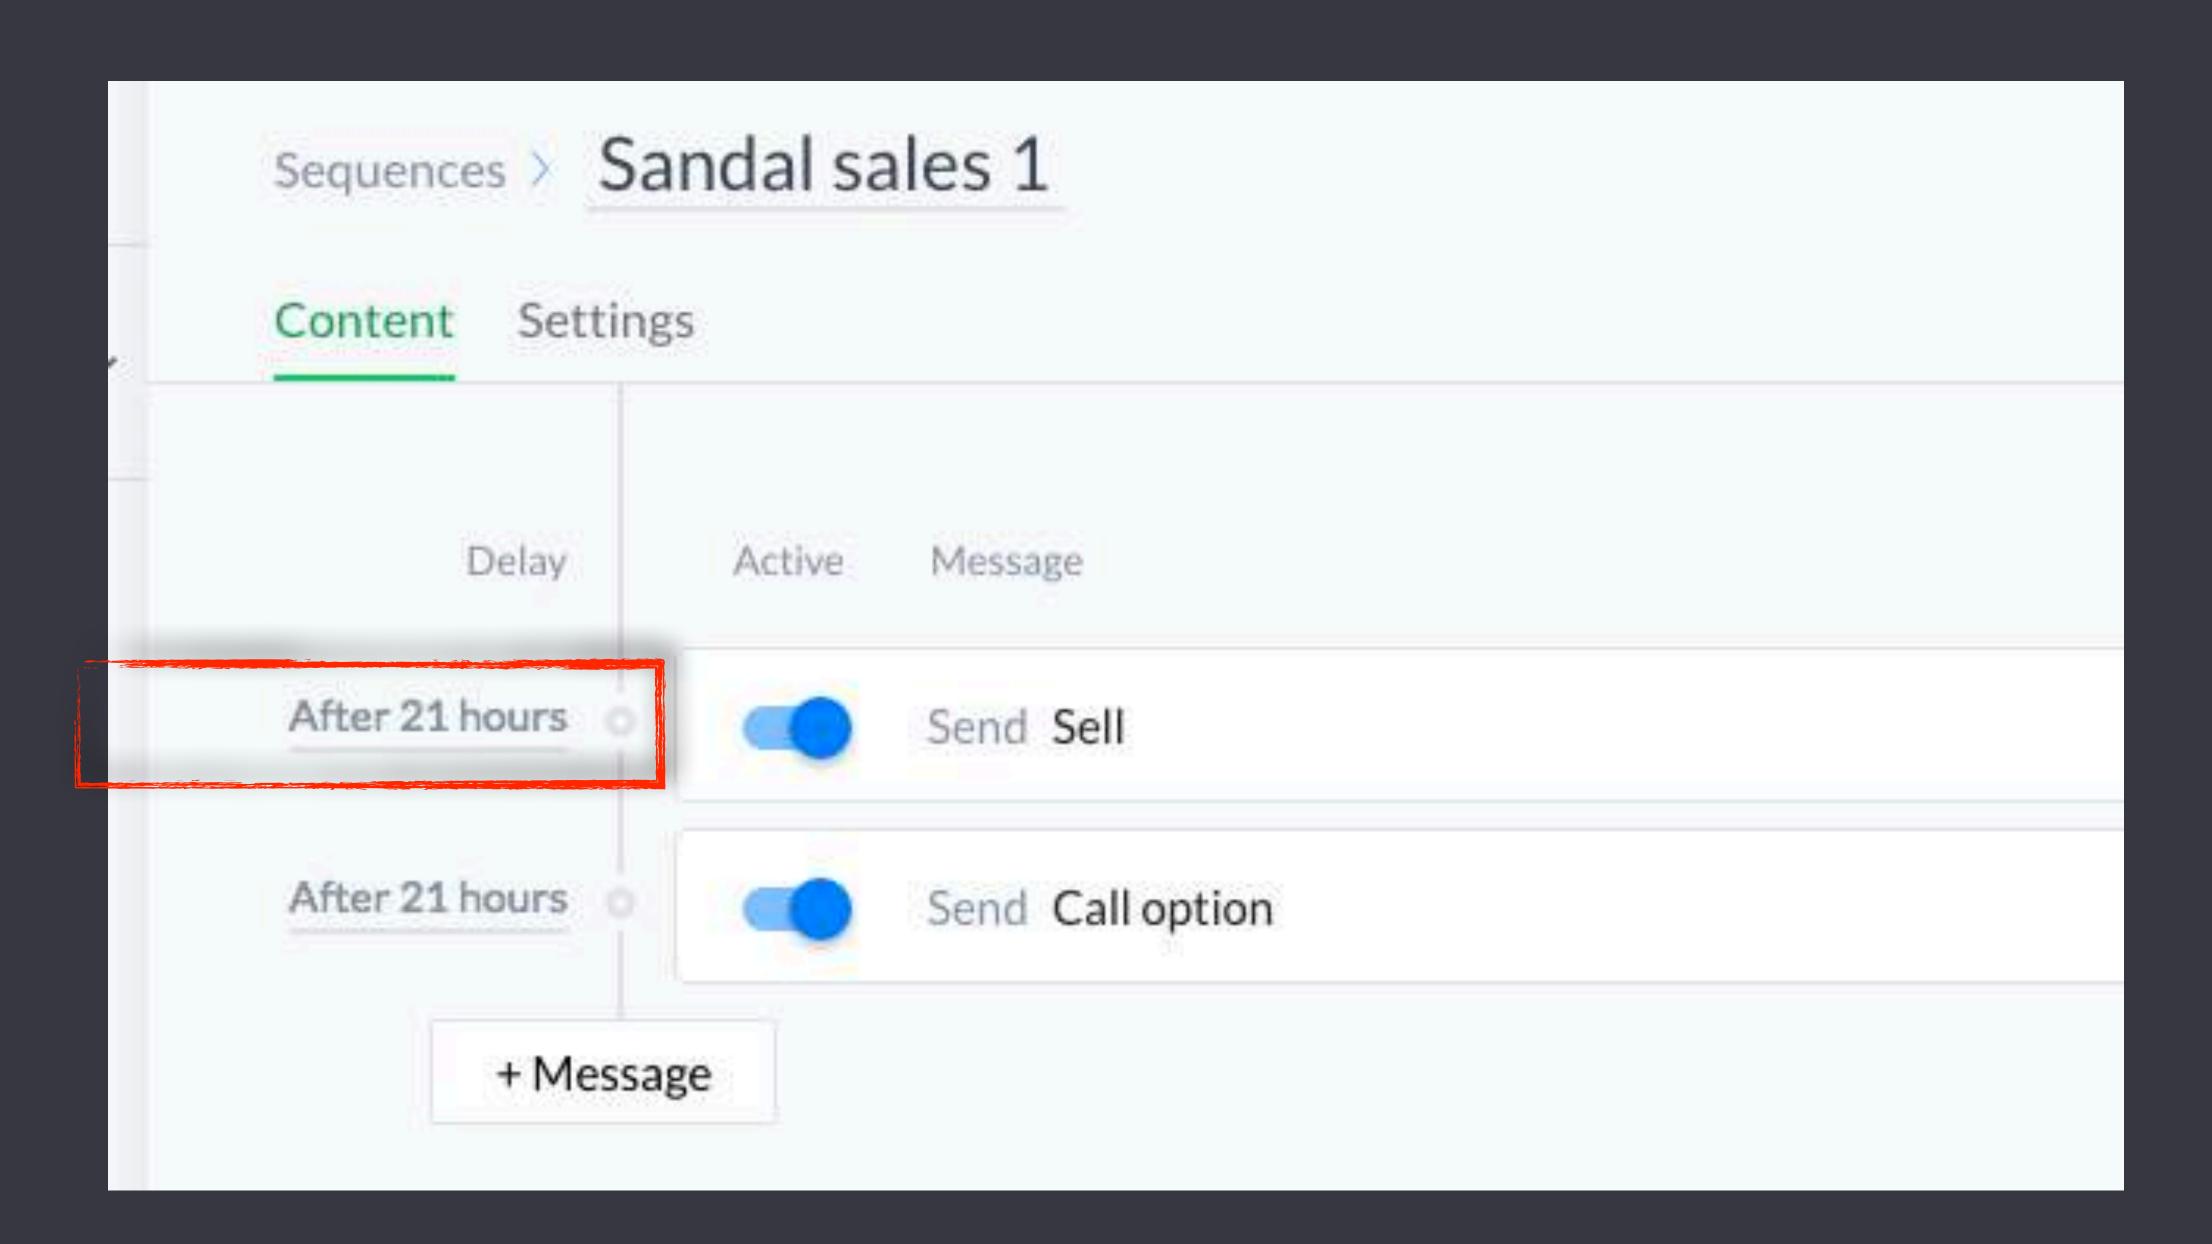

### Sequences > Sandal sales 1 Settings Content Delay Active Message After 21 hours Send Sell After 21 hours Send Call option + Message

### Sequences > Sandal sales 1 Content Settings Delay Active Message After 21 hours Send Sell After 21 hours Send Call option + Message

# Review

- 1. Your sequence should have a sales filter so you know who's ready to buy & why some aren't ready
- 2. When someone says they don't want to buy, ask them why
- 3. When someone is ready to buy, add them to a sales sequence
- 4. Start your sale sequence within 24 hours