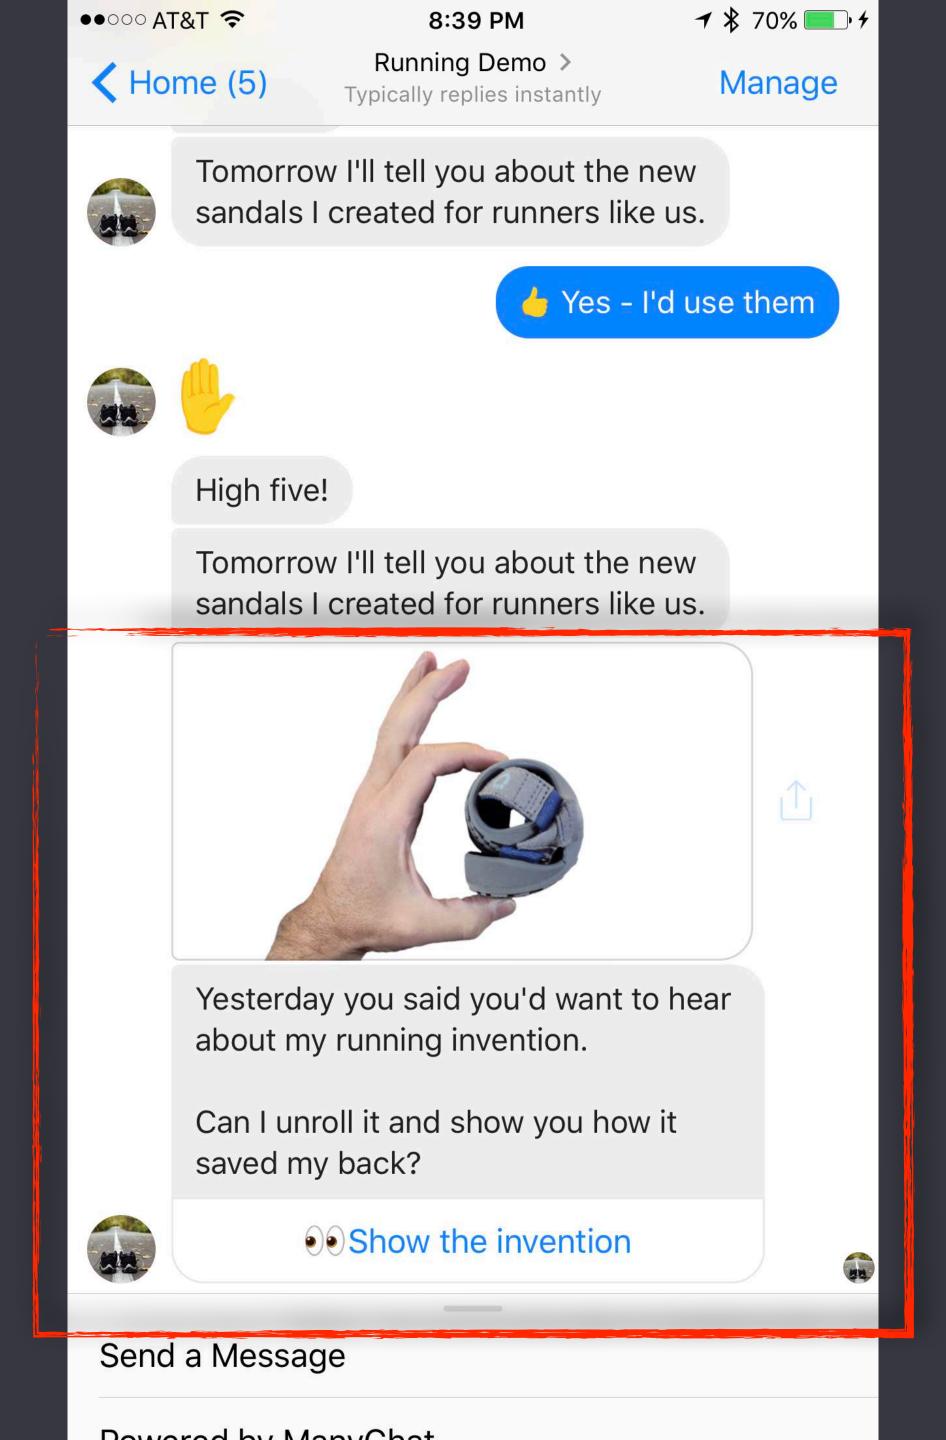

# How The Dessert Technique works

As you know, I'm an advocate of slim running sandals.

Would you ever use sandals, like the ones I've advocated here?

+ Quick reply