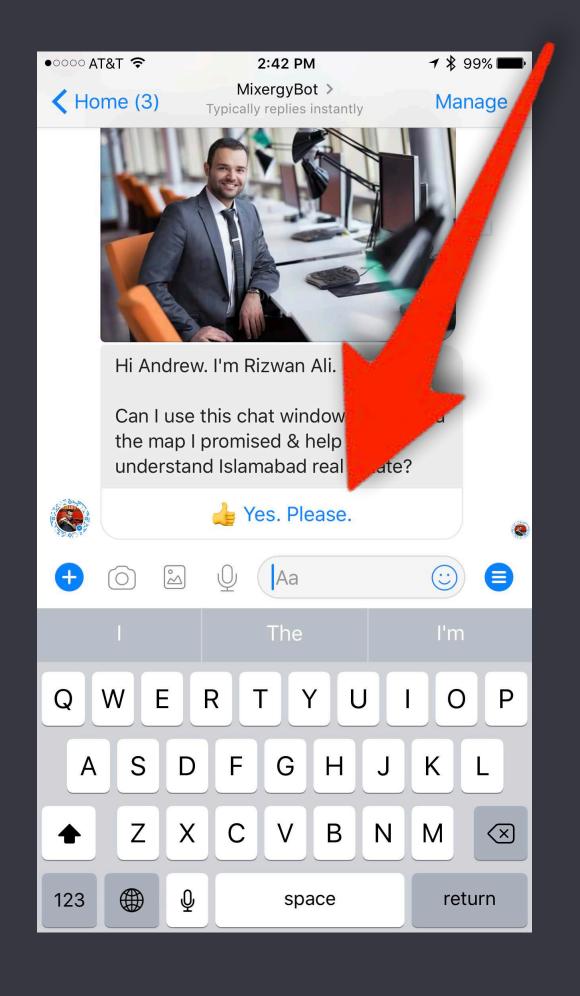

# If you promised a digital product...

Andrew, can I use this chat window to give you the guide I promised...

...& teach you bout chat bots?

Yes. I want it 🔓

Aa

First Name , can I use this chat window to give you the guide I promised...

...& teach you bout chat bots?

Yes. I want it 

+ Add Button

+ Quick reply

### Start message's purposes:

- 1. Give them what you promised
- 2. Get their permission
- 3. Pass them to a sequence