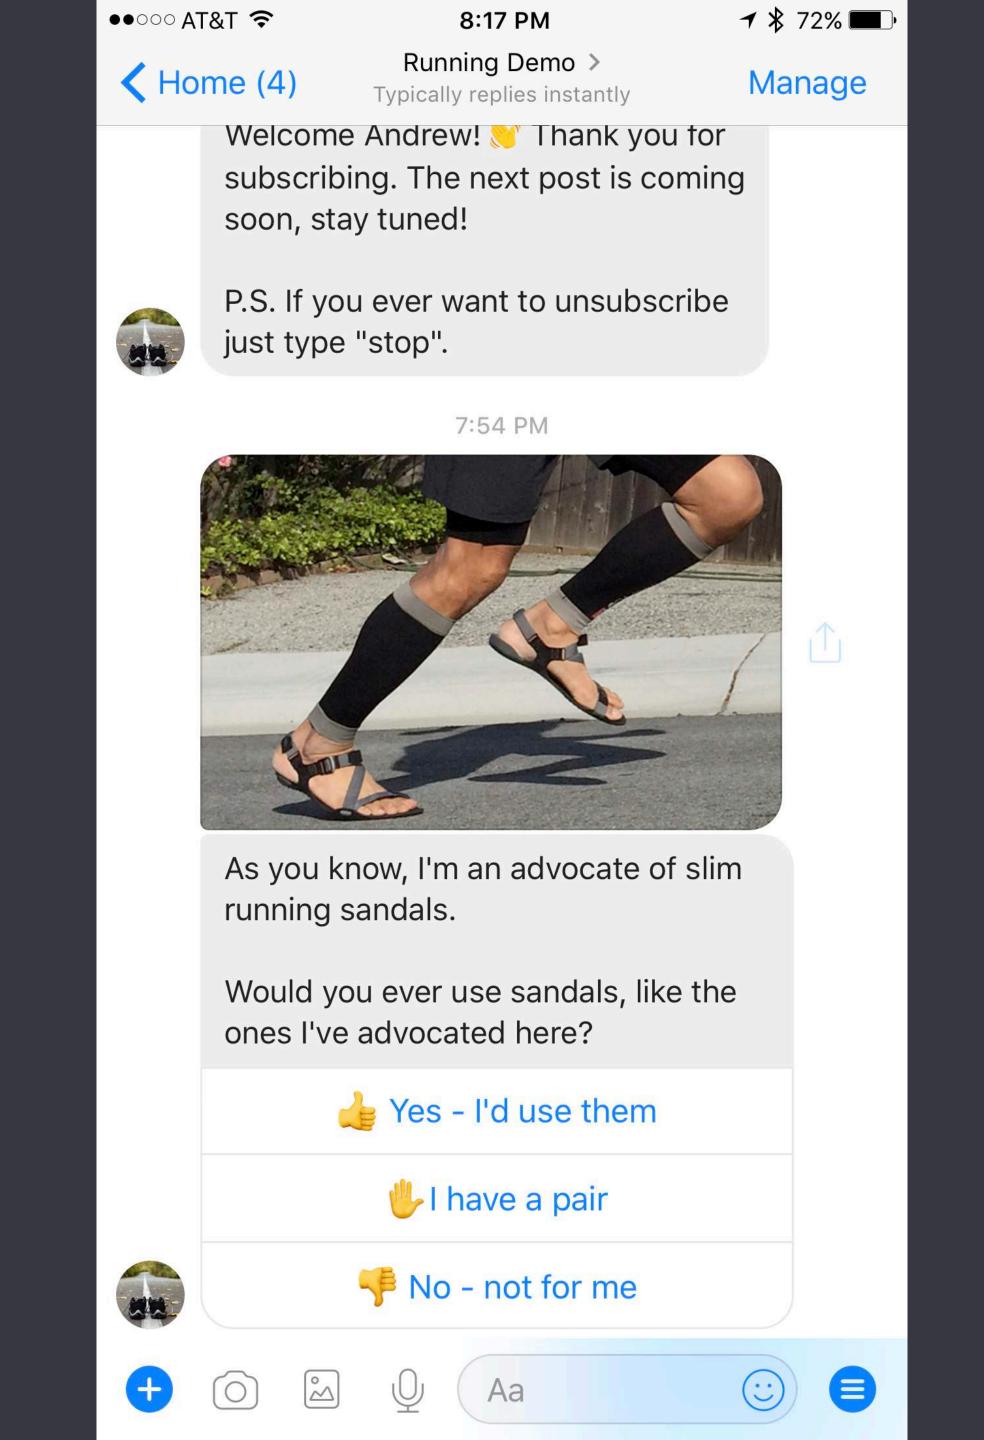

# How The Dessert Technique works

As you know, I'm an advocate of slim running sandals.

Would you ever use sandals, like the ones I've advocated here?

+ Quick reply