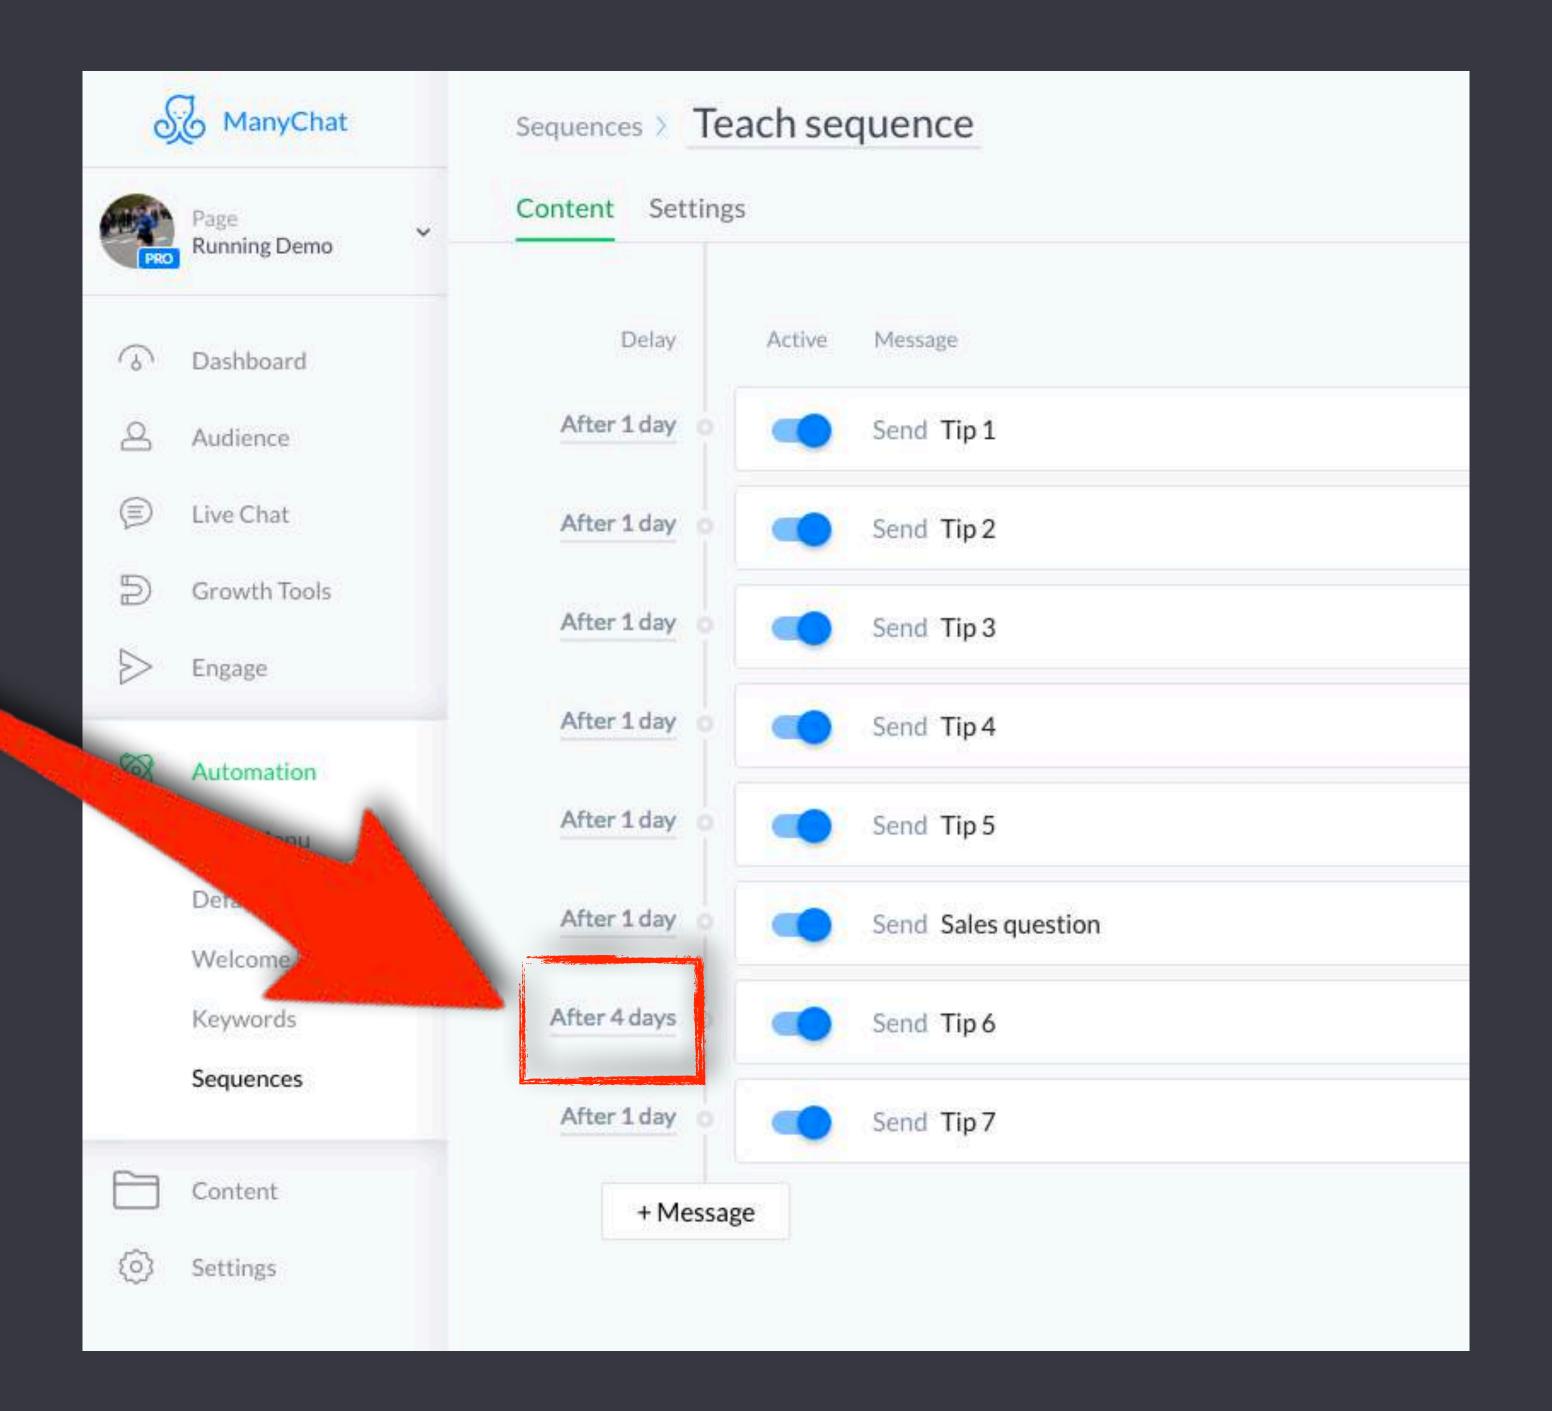

### Sequences > Sandal sales 1 Settings Content Delay Active Message After 21 hours Send Sell After 21 hours Send Call option + Message

### Sequences > Sandal sales 1 Content Settings Delay Active Message After 21 hours Send Sell After 21 hours Send Call option + Message