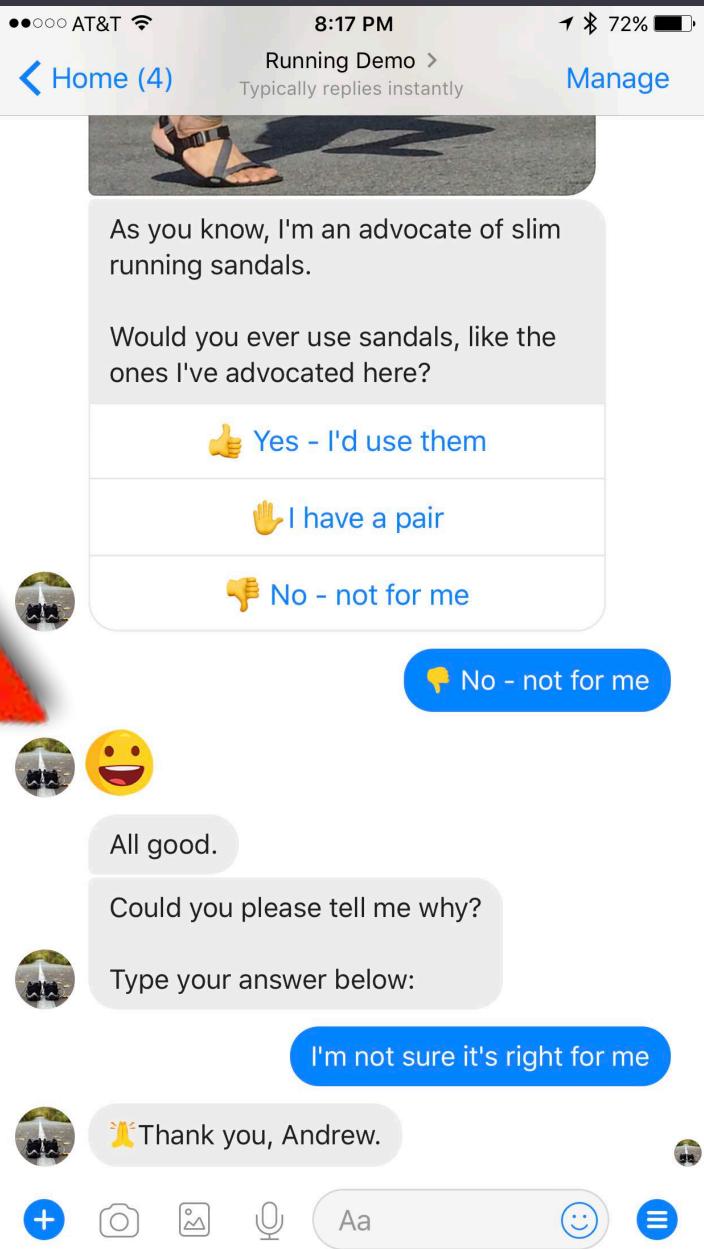

# How The Dessert Technique works

As you know, I'm an advocate of slim running sandals.

Would you ever use sandals, like the ones I've advocated here?

+ Quick reply

# Review

- 1. Your sequence should have a sales filter so you know who's ready to buy & why some aren't ready
- 2. When someone says they don't want to buy, ask them why
- 3. When someone is ready to buy, add them to a sales sequence
- 4. Start your sale sequence within 24 hours