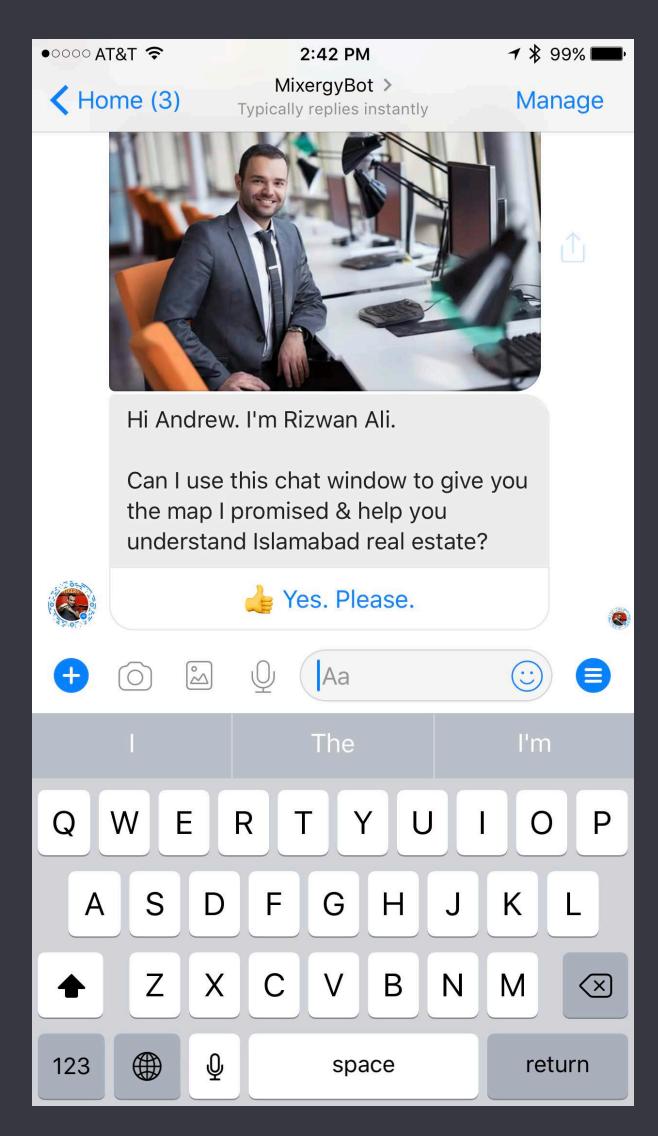

#### Welcome Message

Bee Blop Beep Bop. I'm Bot Academy's Facebook Messenger bot.

Can I show you how you can get more sales from FB Messenger than from email newsletters?

Yes. Show me how 👀

CTR 82%

Sent

238