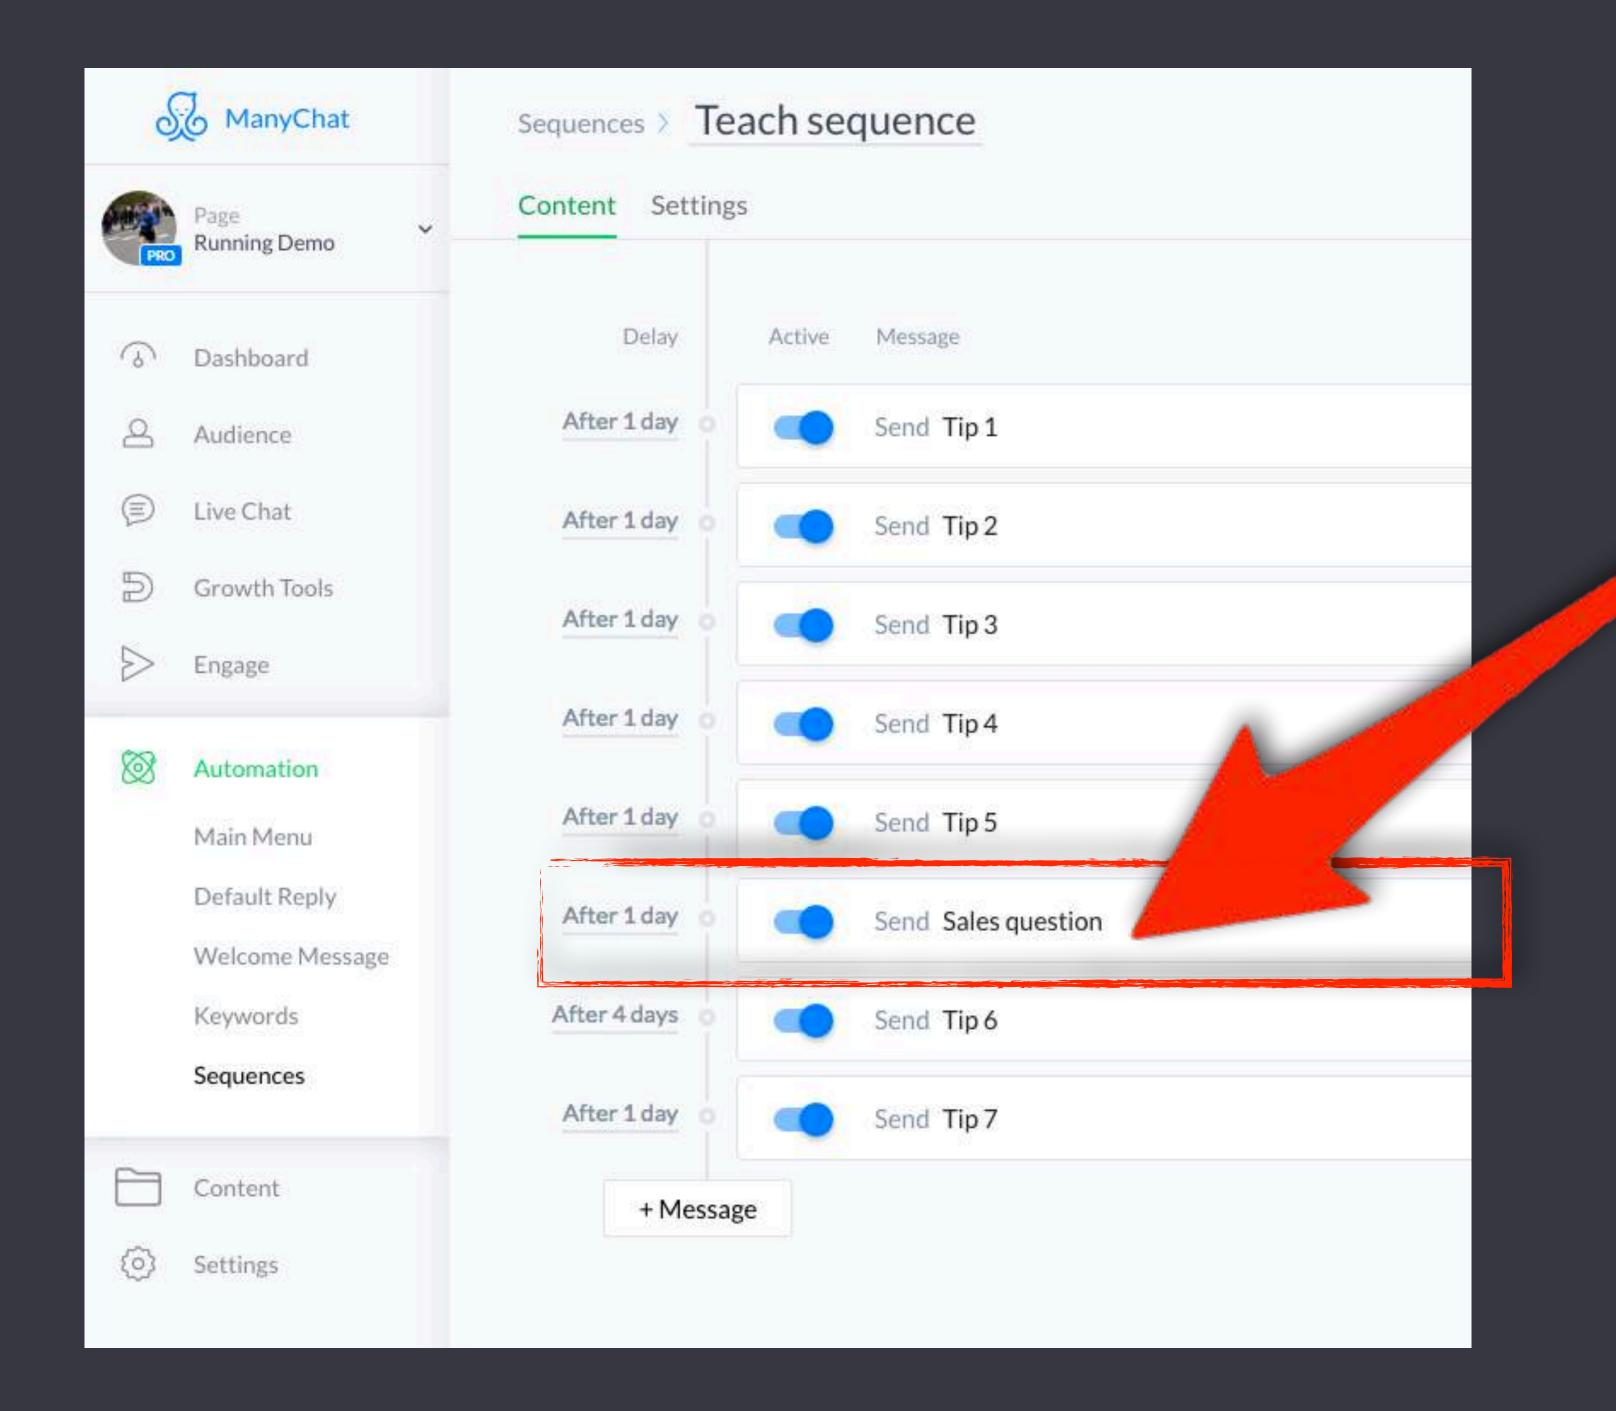

lcome Message

Keywords

Sequences



Content



Settings

#### Welcome Message



Bee Blop Beep Bop. I'm Bot Academy's Facebook Messenger bot.

Can I show you how you can get more sales from FB Messenger than from email newsletters?

Yes. Show me how 👀

CTR 82%



Sent

238

Delivered

238

100.0%

Opened

237

99.6%

Clicked

189

79.4%

#### Typing ① 6 seconds

What I'm showing you above is very BASIC marketing automation.

If we had a few hours, I could blow your mind with what's possible.

For now I just want you to know you can automate what you send people when they subscribe to your bot.

| Does this make sense? |         |  |
|-----------------------|---------|--|
| Yes, I understand     | CTR 81% |  |
| Kinda 💡               | CTR 14% |  |
| No, I'm lost 🥯        | CTR 9%  |  |









#### Write actionable and interesting messages

## Concise Text



## Visual IIII

#### Concise Text





## Why heavy visuals, light text, & more interaction







## Visual IIII

#### Concise Text





## The 3-sentence rule: Ideally, your bot shouldn't send more than 3 sentences without a user interaction.

#### Compare for yourself









#### Start with the goal

#### Our Approach

Teach -> Build relationships -> Sell

# They're here, but...

...they want to go here.





#### Get clear on the goal

#### My subscriber's goal is:

#### Mygoalis:

# My subscriber's goal is:

To run a marathon for the first time

## Mygoalis:

To sell running shoes

# My subscriber's goal is:

To run a marathon for the first time

## Mygoalis:

To sell run coaching programs

# My subscriber's