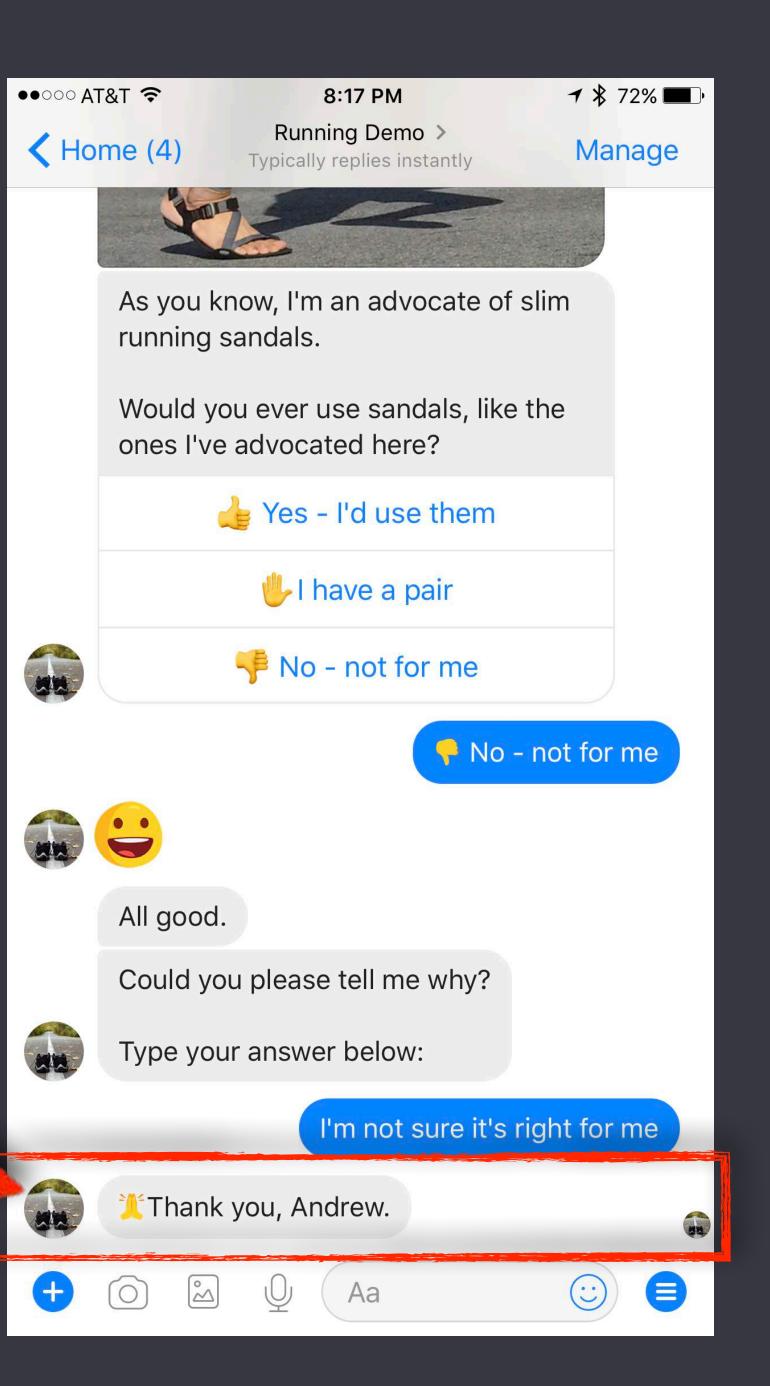

# How The Dessert Technique works

As you know, I'm an advocate of slim running sandals.

Would you ever use sandals, like the ones I've advocated here?

+ Quick reply

# Review

- 1. Your sequence should have a sales filter so you know who's ready to buy & why some aren't ready
- 2. When someone says they don't want to buy, ask them why
- 3. When someone is ready to buy, add them to a sales sequence
- 4. Start your sale sequence within 24 hours