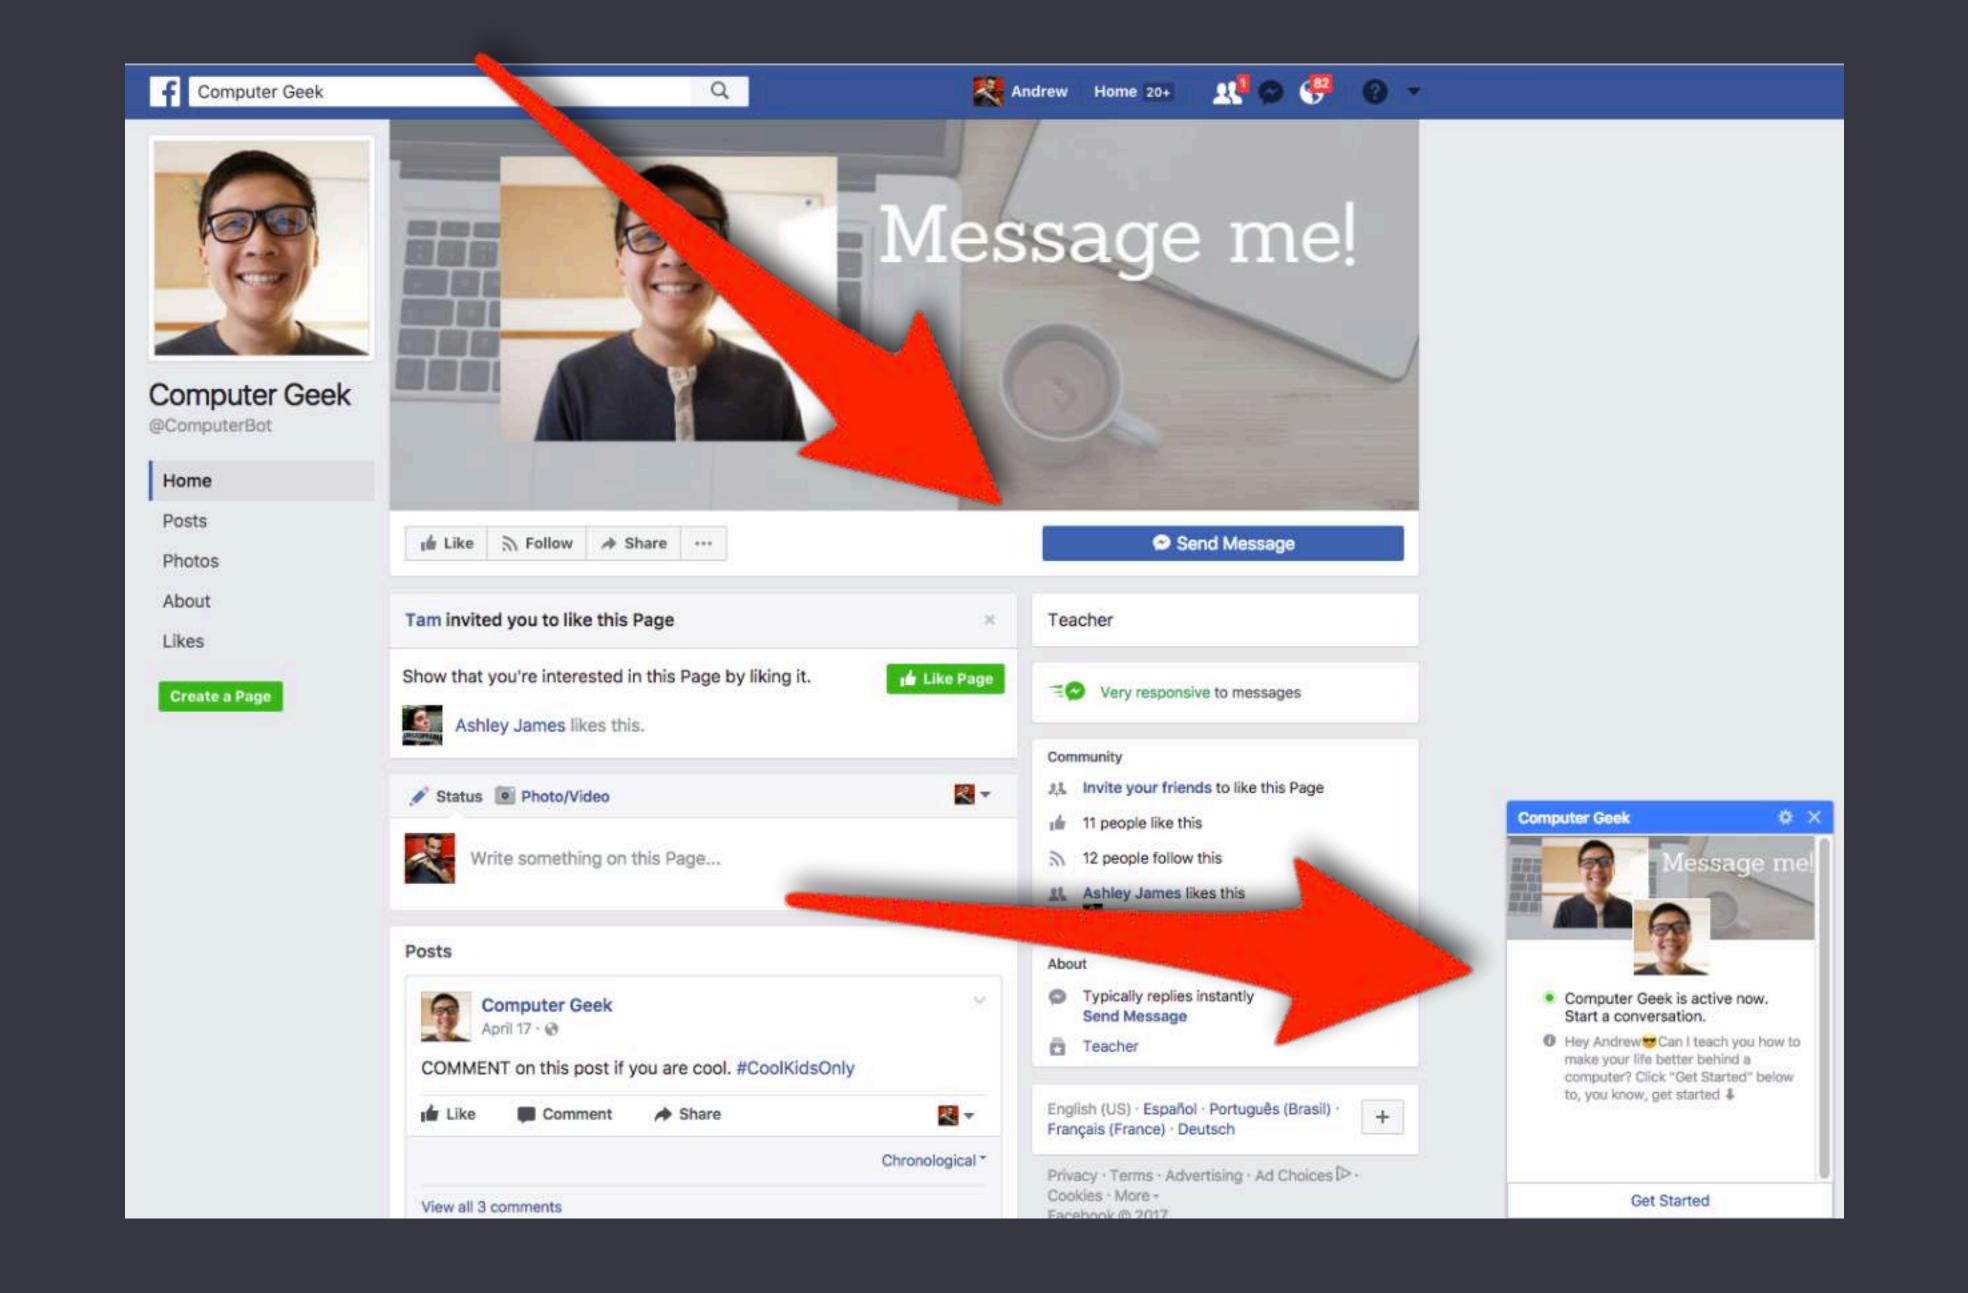

#### Welcome Message

Bee Blop Beep Bop. I'm Bot Academy's Facebook Messenger bot.

Can I show you how you can get more sales from FB Messenger than from email newsletters?

Yes. Show me how 👀

CTR 82%

Sent

238

#### Typing ① 6 seconds

What I'm showing you above is very BASIC marketing automation.

If we had a few hours, I could blow your mind with what's possible.

For now I just want you to know you can automate what you send people when they subscribe to your bot.

| Does this make sense? |         |  |
|-----------------------|---------|--|
| Yes, I understand     | CTR 81% |  |
| Kinda 💡               | CTR 14% |  |
| No, I'm lost 🥯        | CTR 9%  |  |