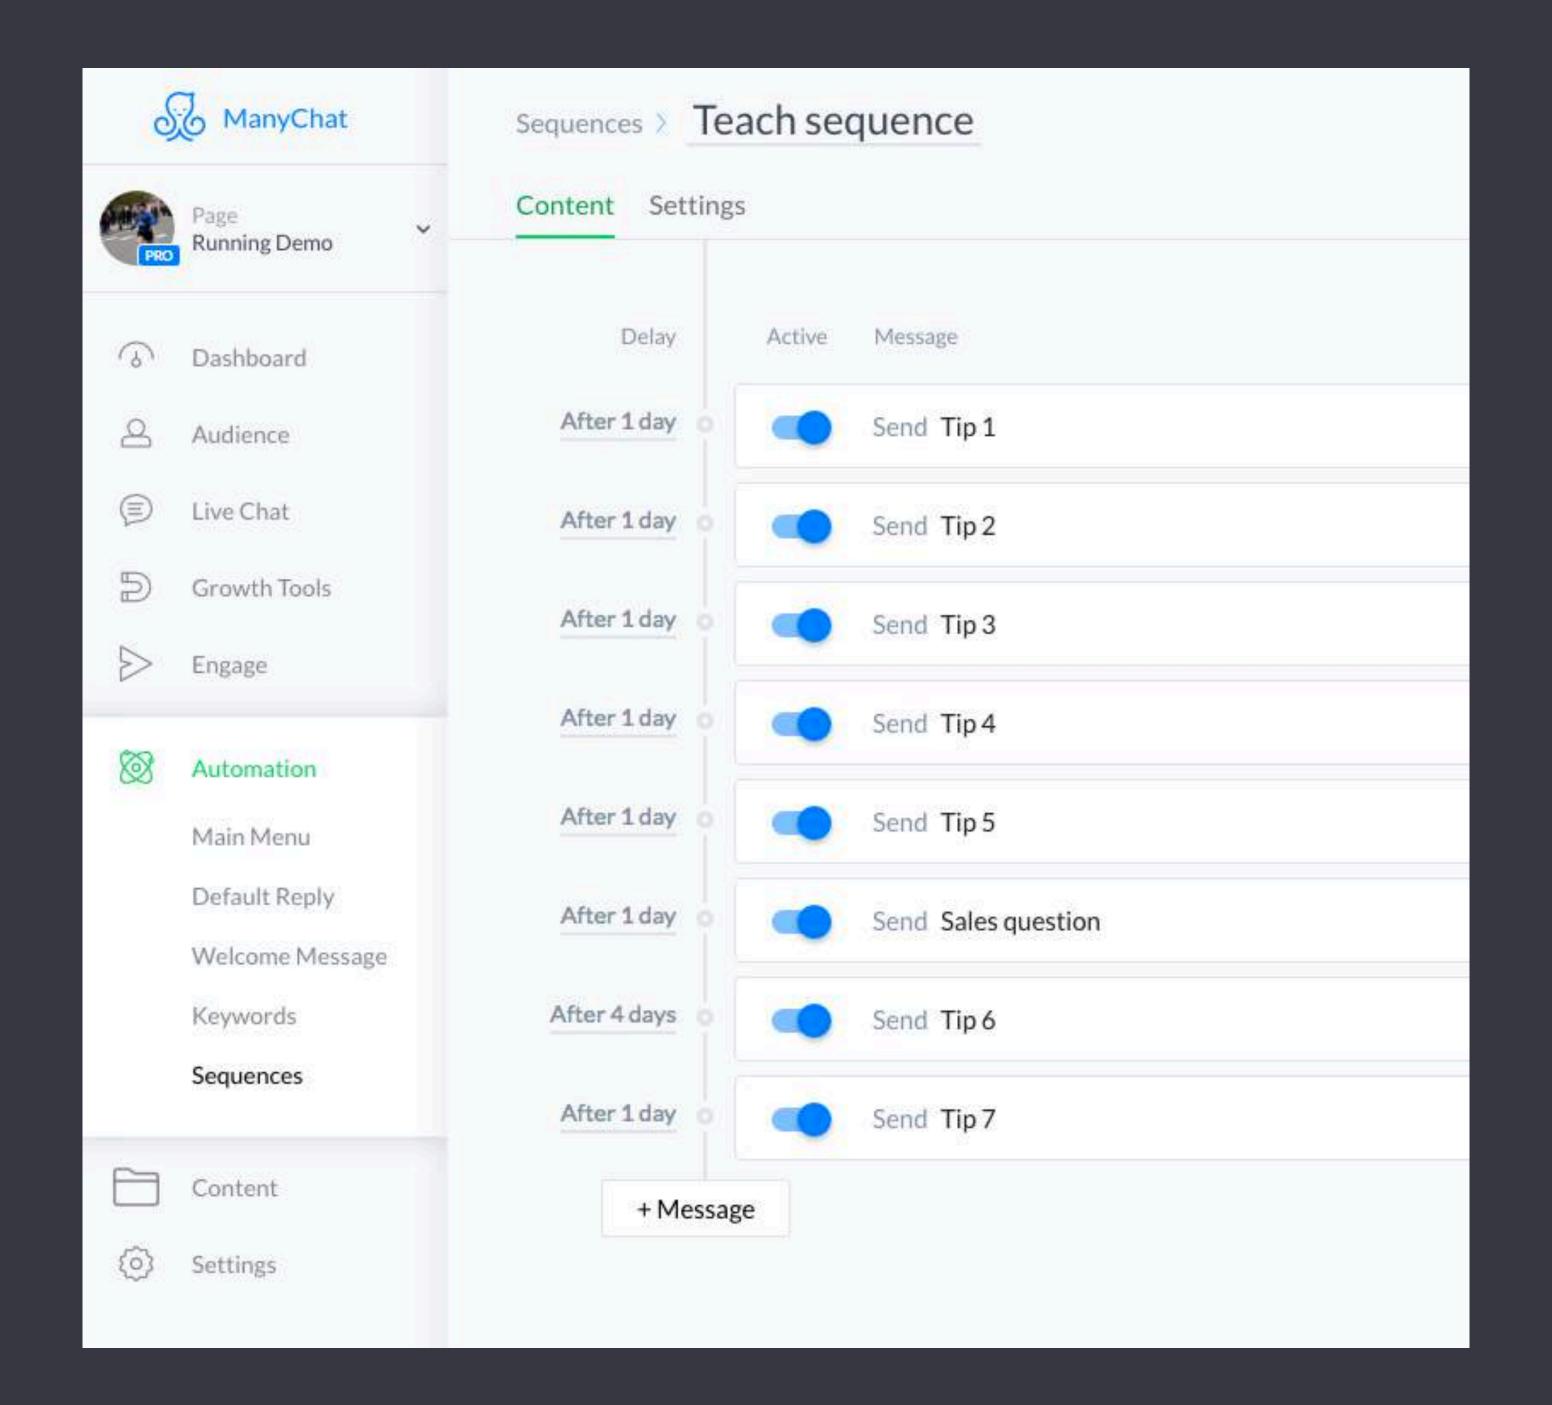

### Let your sequence teach & sell

### Sequences > Sandal sales 1 Settings Content Delay Active Message After 21 hours Send Sell After 21 hours Send Call option + Message

### Sequences > Sandal sales 1 Content Settings Delay Active Message After 21 hours Send Sell After 21 hours Send Call option + Message

# Review

- 1. Your sequence should have a sales filter so you know who's ready to buy & why some aren't ready
- 2. When someone says they don't want to buy, ask them why
- 3. When someone is ready to buy, add them to a sales sequence
- 4. Start your sale sequence within 24 hours