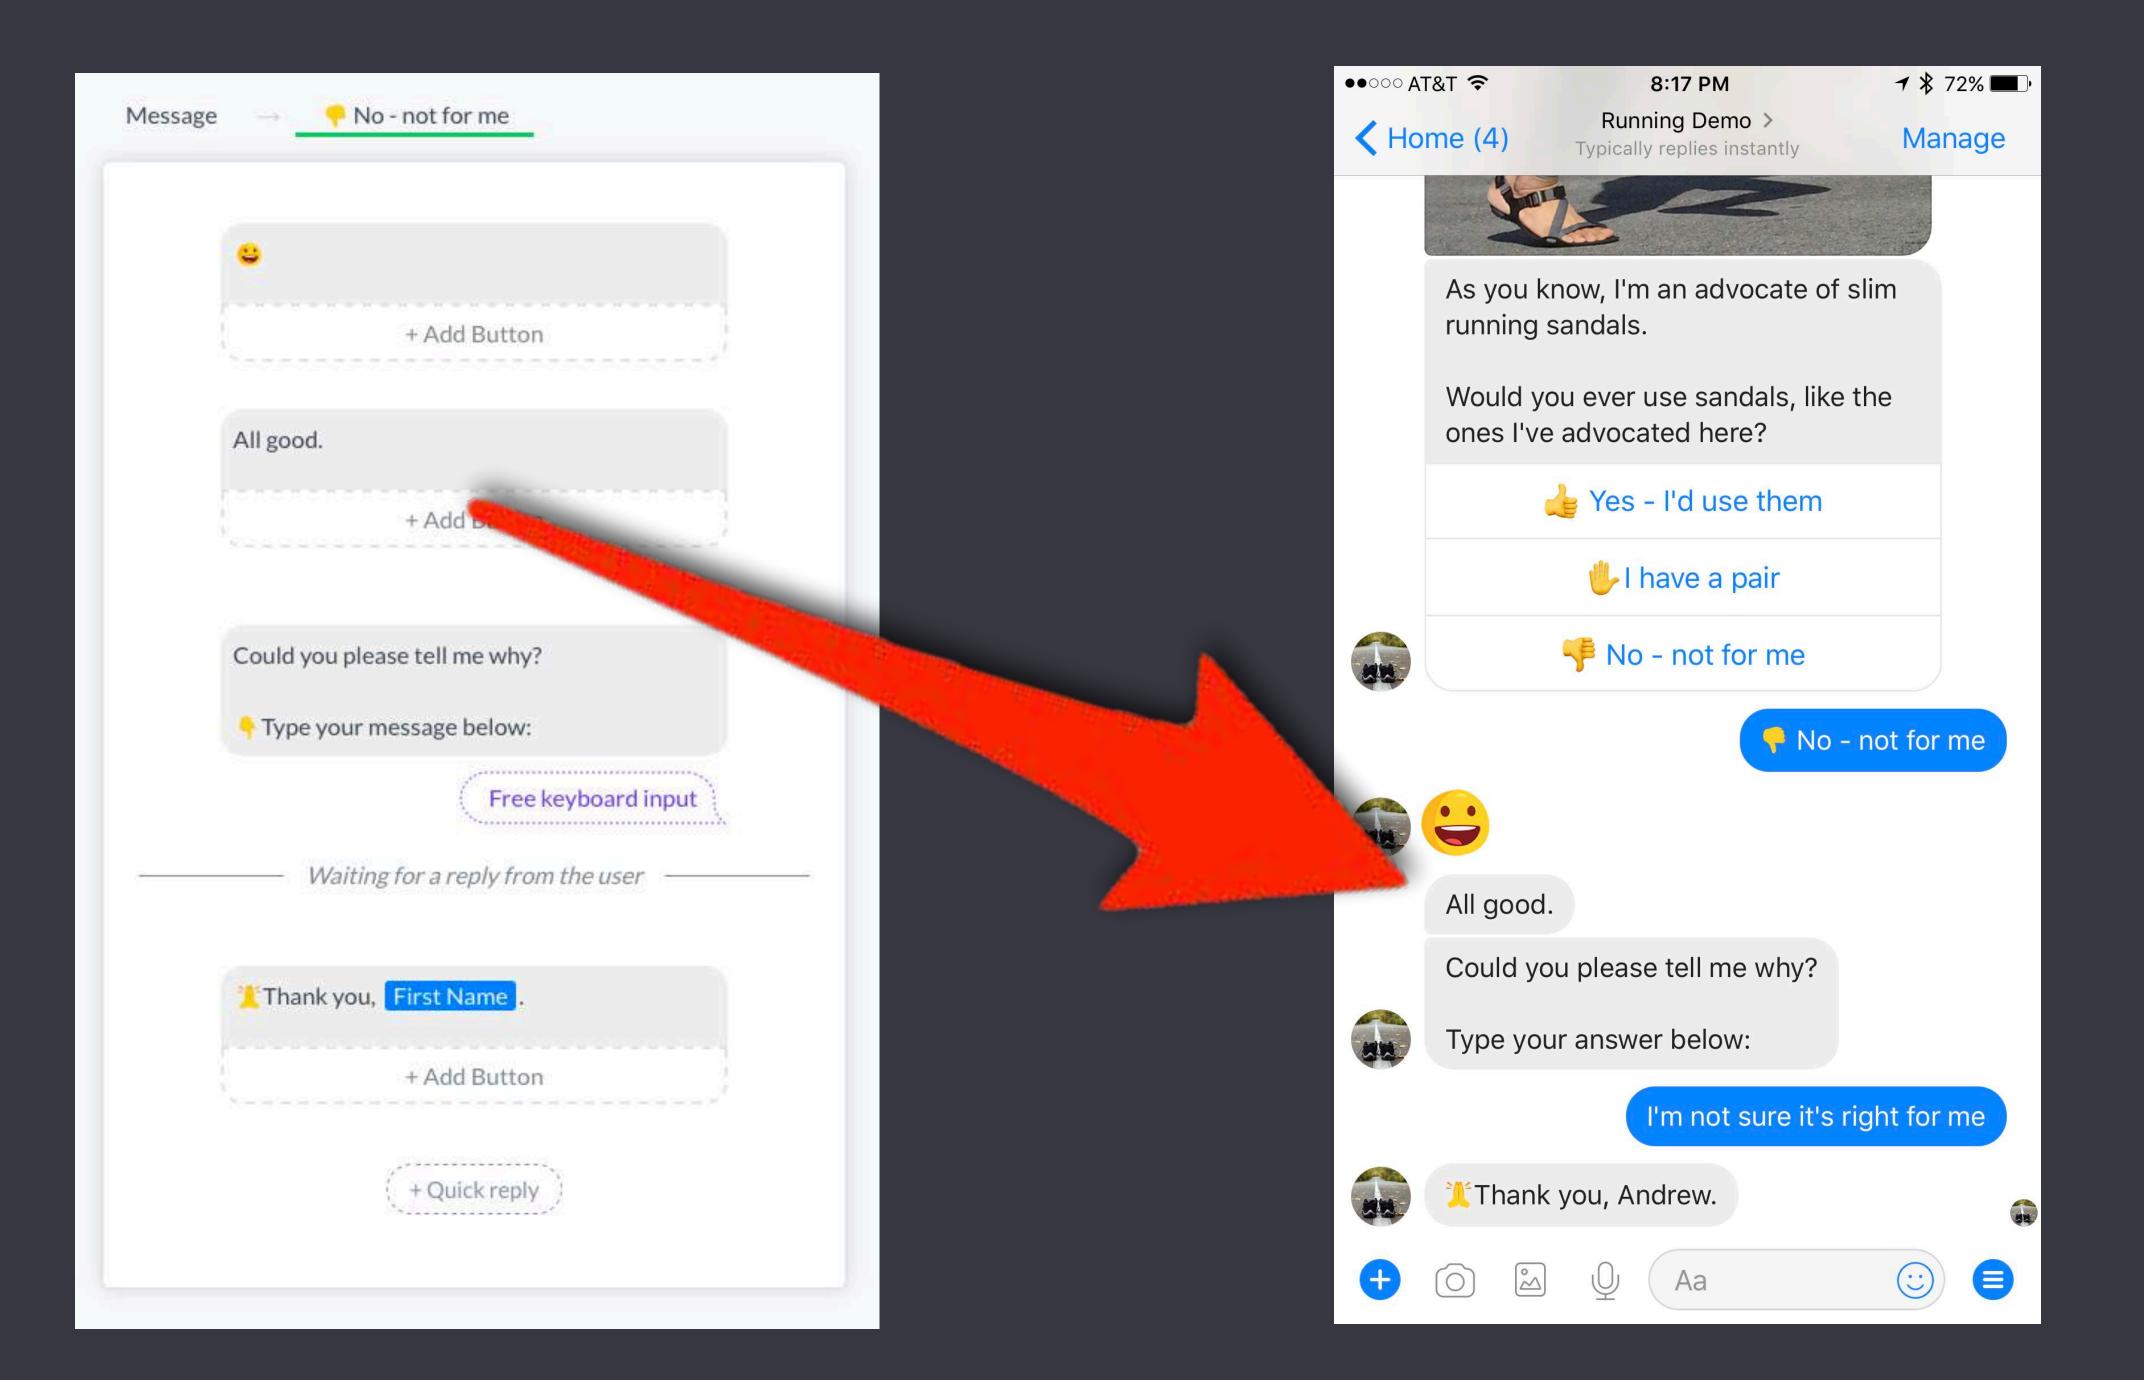

# How The Dessert Technique works

As you know, I'm an advocate of slim running sandals.

Would you ever use sandals, like the ones I've advocated here?

+ Quick reply

# Review

- 1. Your sequence should have a sales filter so you know who's ready to buy & why some aren't ready
- 2. When someone says they don't want to buy, ask them why
- 3. When someone is ready to buy, add them to a sales sequence
- 4. Start your sale sequence within 24 hours