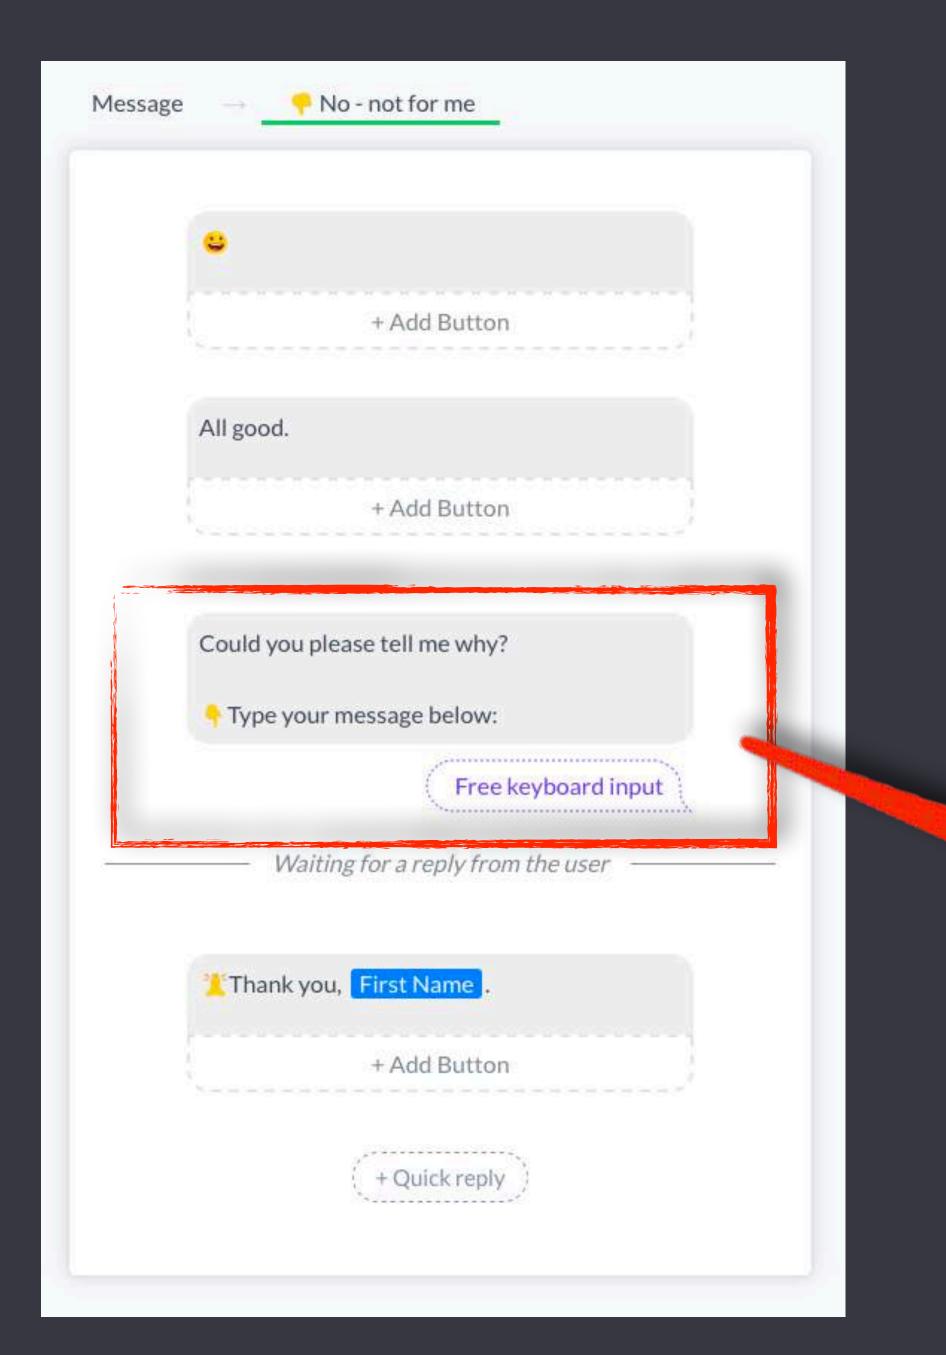

# How The Dessert Technique works

As you know, I'm an advocate of slim running sandals.

Would you ever use sandals, like the ones I've advocated here?

+ Quick reply

# Review

- 1. Your sequence should have a sales filter so you know who's ready to buy & why some aren't ready
- 2. When someone says they don't want to buy, ask them why
- 3. When someone is ready to buy, add them to a sales sequence
- 4. Start your sale sequence within 24 hours