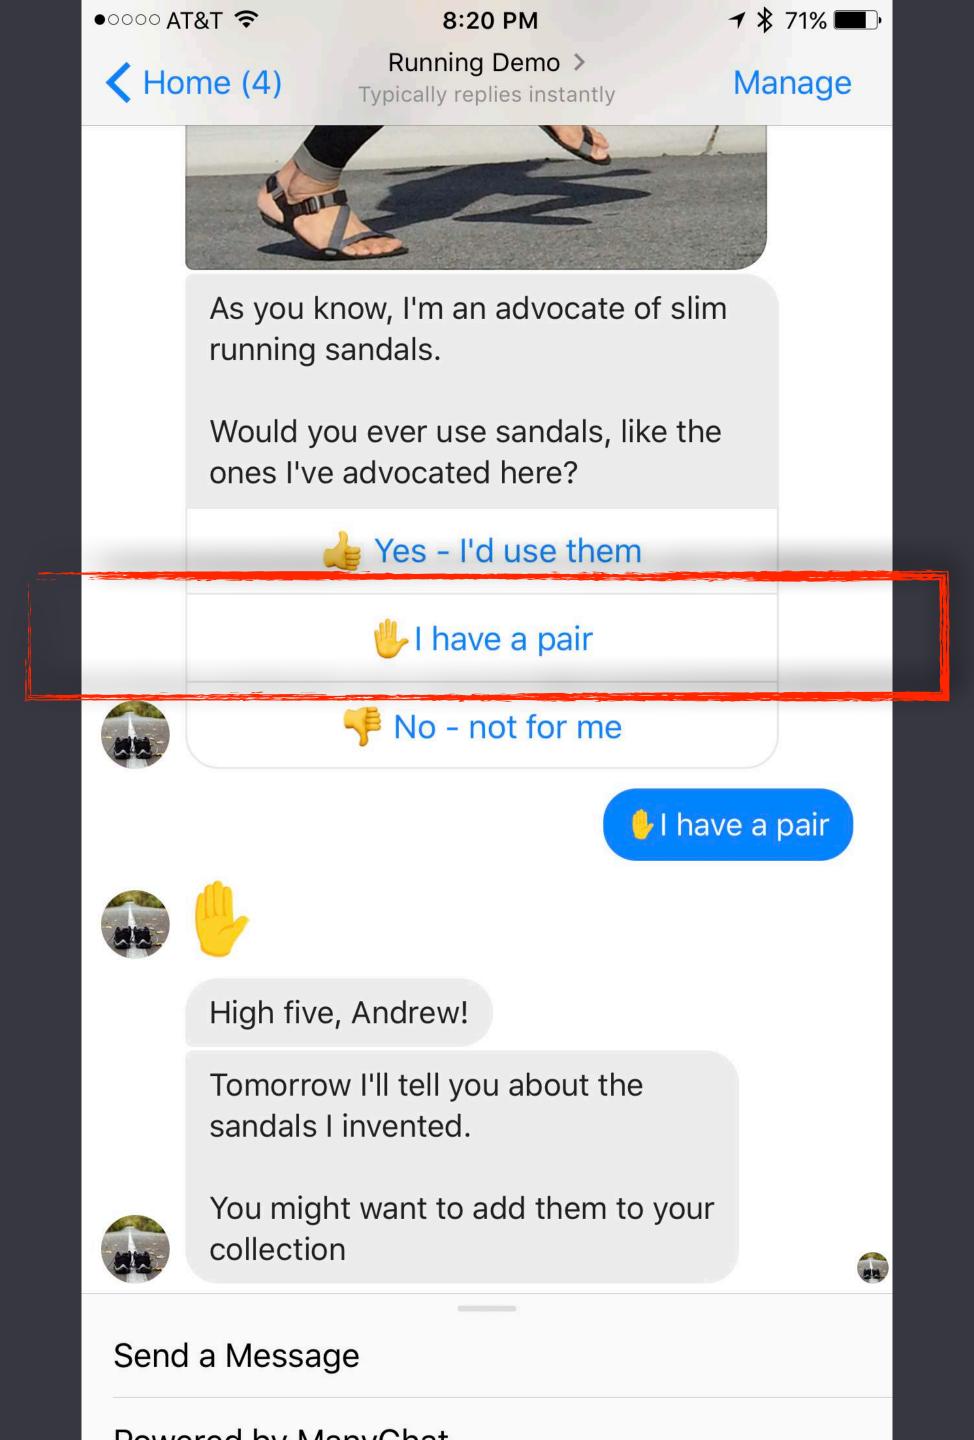

# How The Dessert Technique works

As you know, I'm an advocate of slim running sandals.

Would you ever use sandals, like the ones I've advocated here?

+ Quick reply