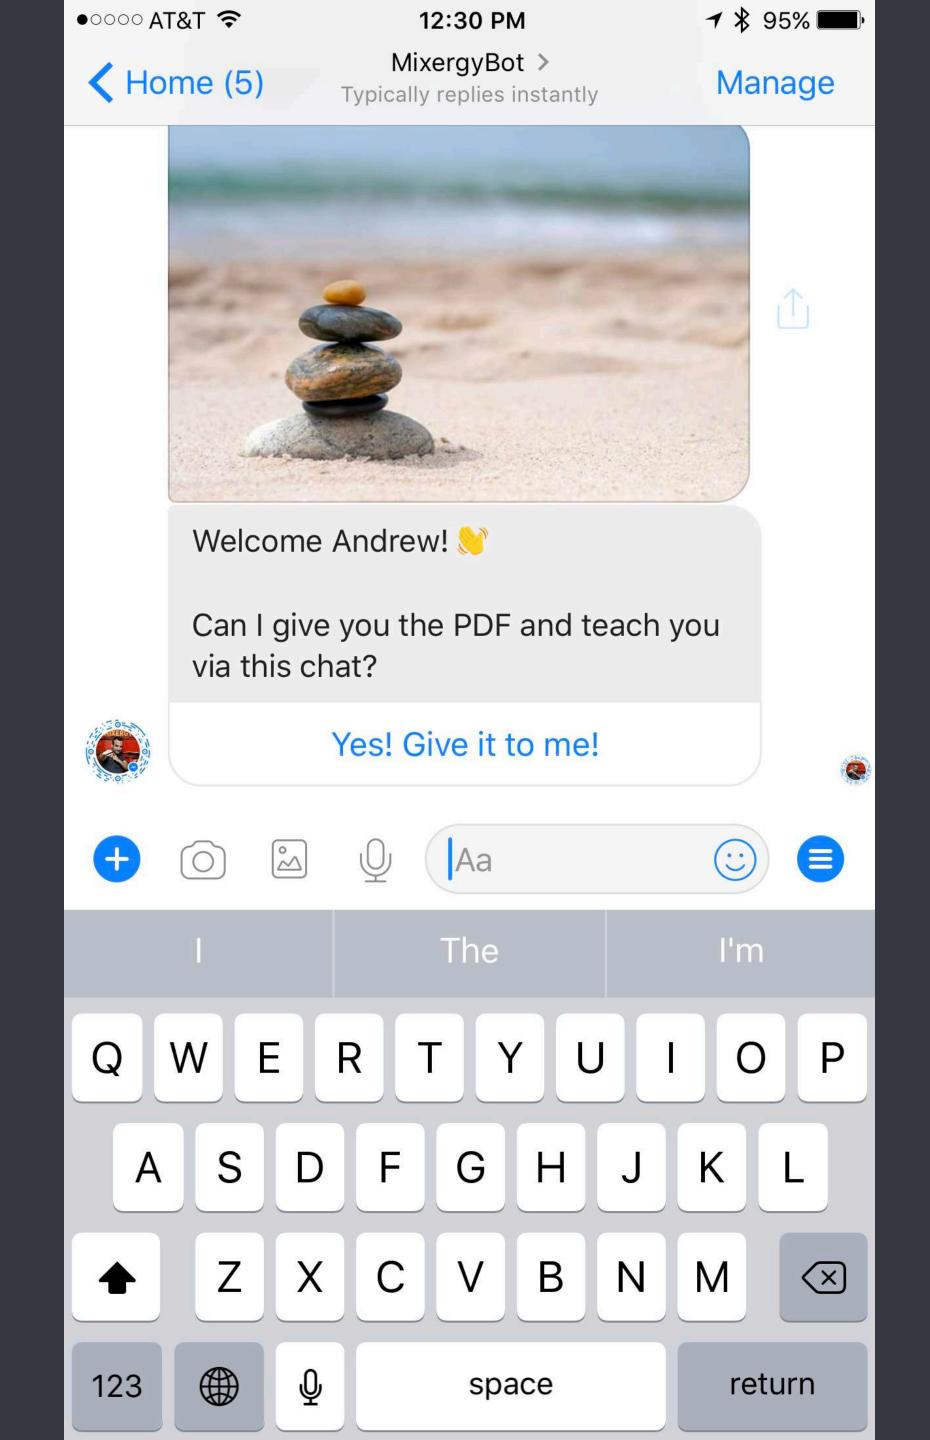

### The start message's purposes:

- 1. Give them what you promised
- 2. Get their permission
- 3. Pass them to a sequence