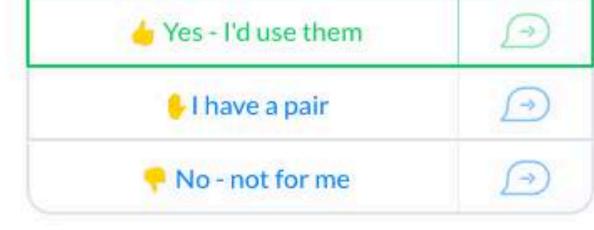

# How The Dessert Technique works

As you know, I'm an advocate of slim running sandals.

Would you ever use sandals, like the ones I've advocated here?

+ Quick reply