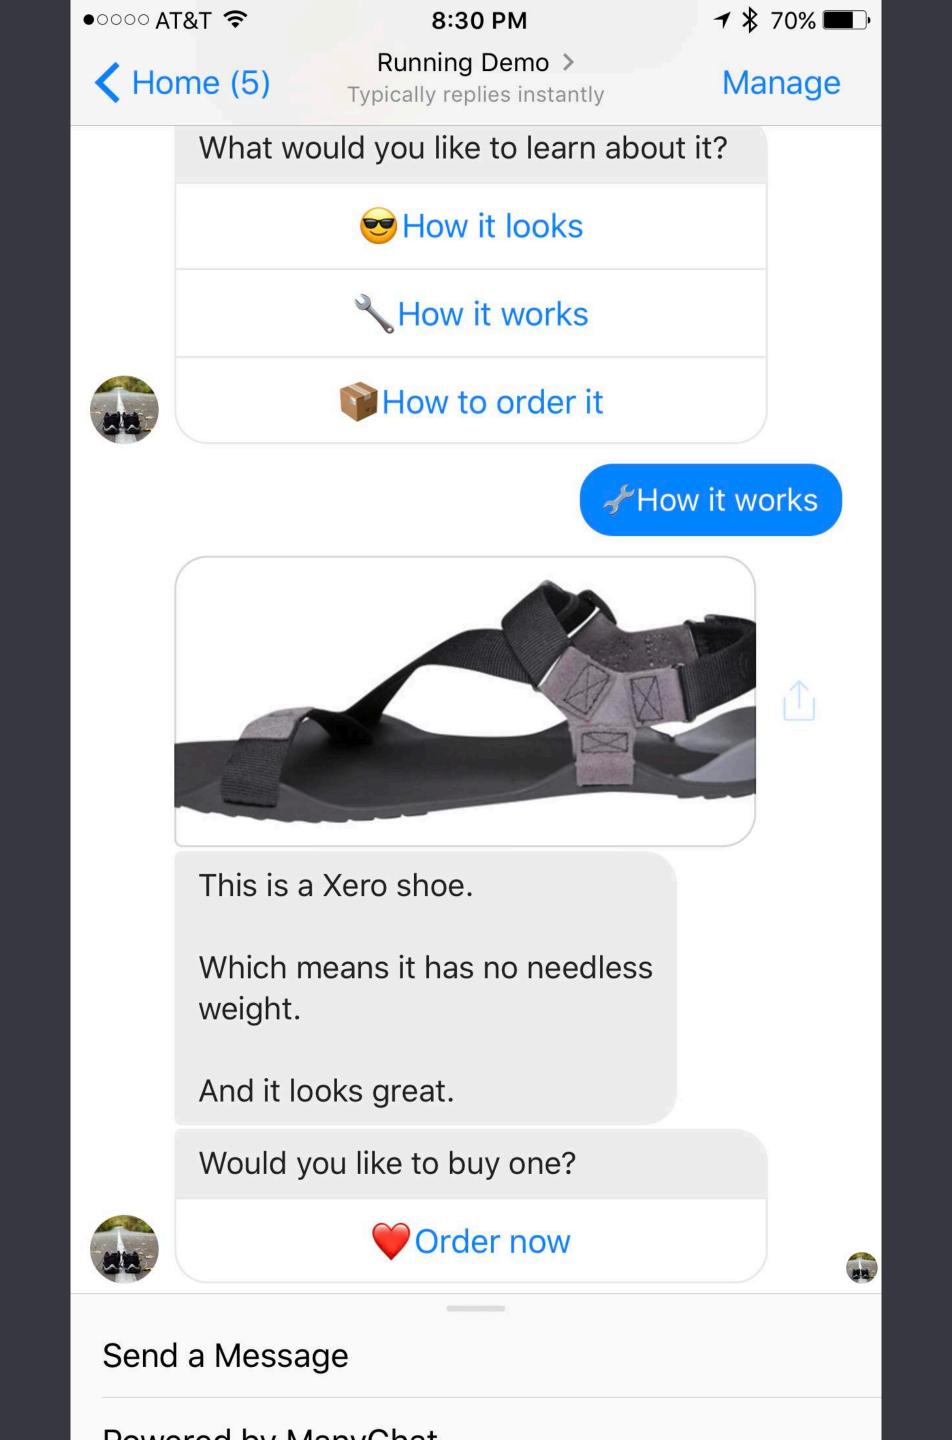

# How The Dessert Technique works

As you know, I'm an advocate of slim running sandals.

Would you ever use sandals, like the ones I've advocated here?

+ Quick reply