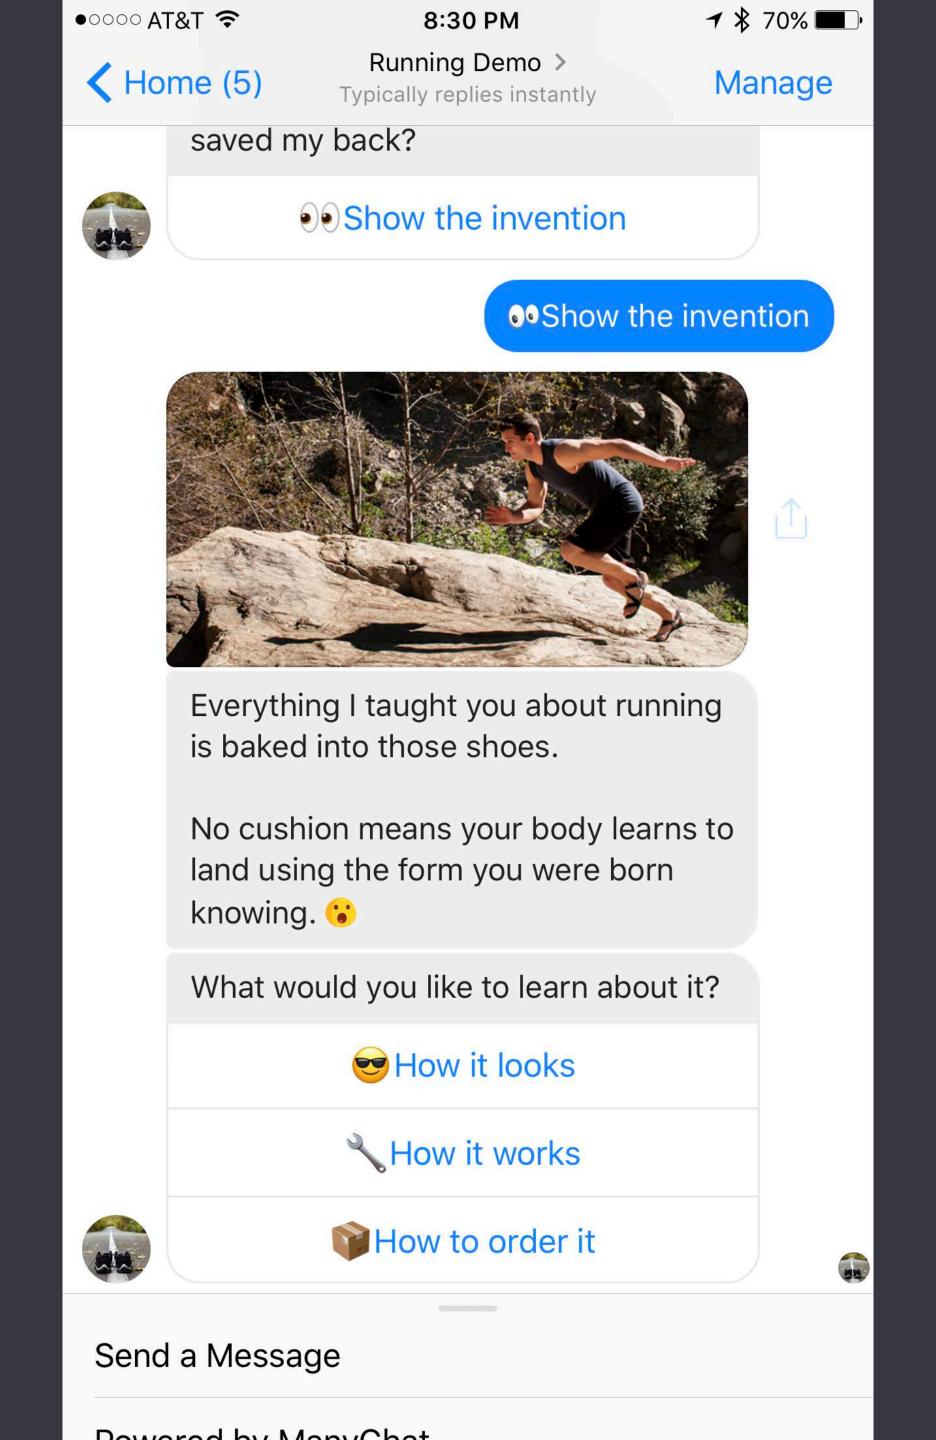

# How The Dessert Technique works

As you know, I'm an advocate of slim running sandals.

Would you ever use sandals, like the ones I've advocated here?

+ Quick reply