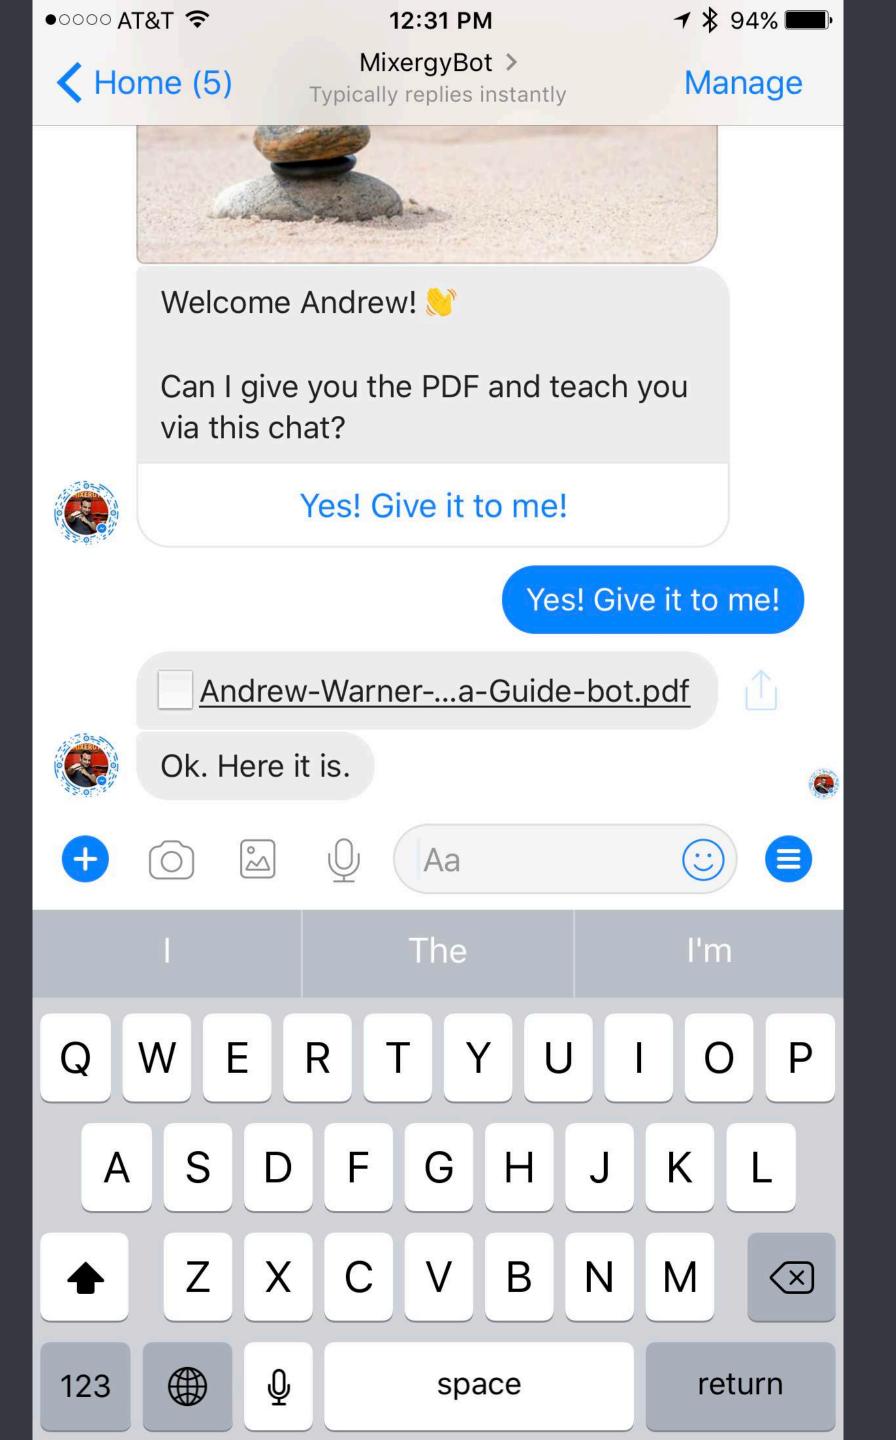

## Write your start message

**Get Started** 

## Get my free yoga guide Learn the step-by-step method used by millions.

#### Send me the guide

Andrew Warner Not you?

### Start message's purposes:

- 1. Give them what you promised
- 2. Get their permission
- 3. Pass them to a sequence