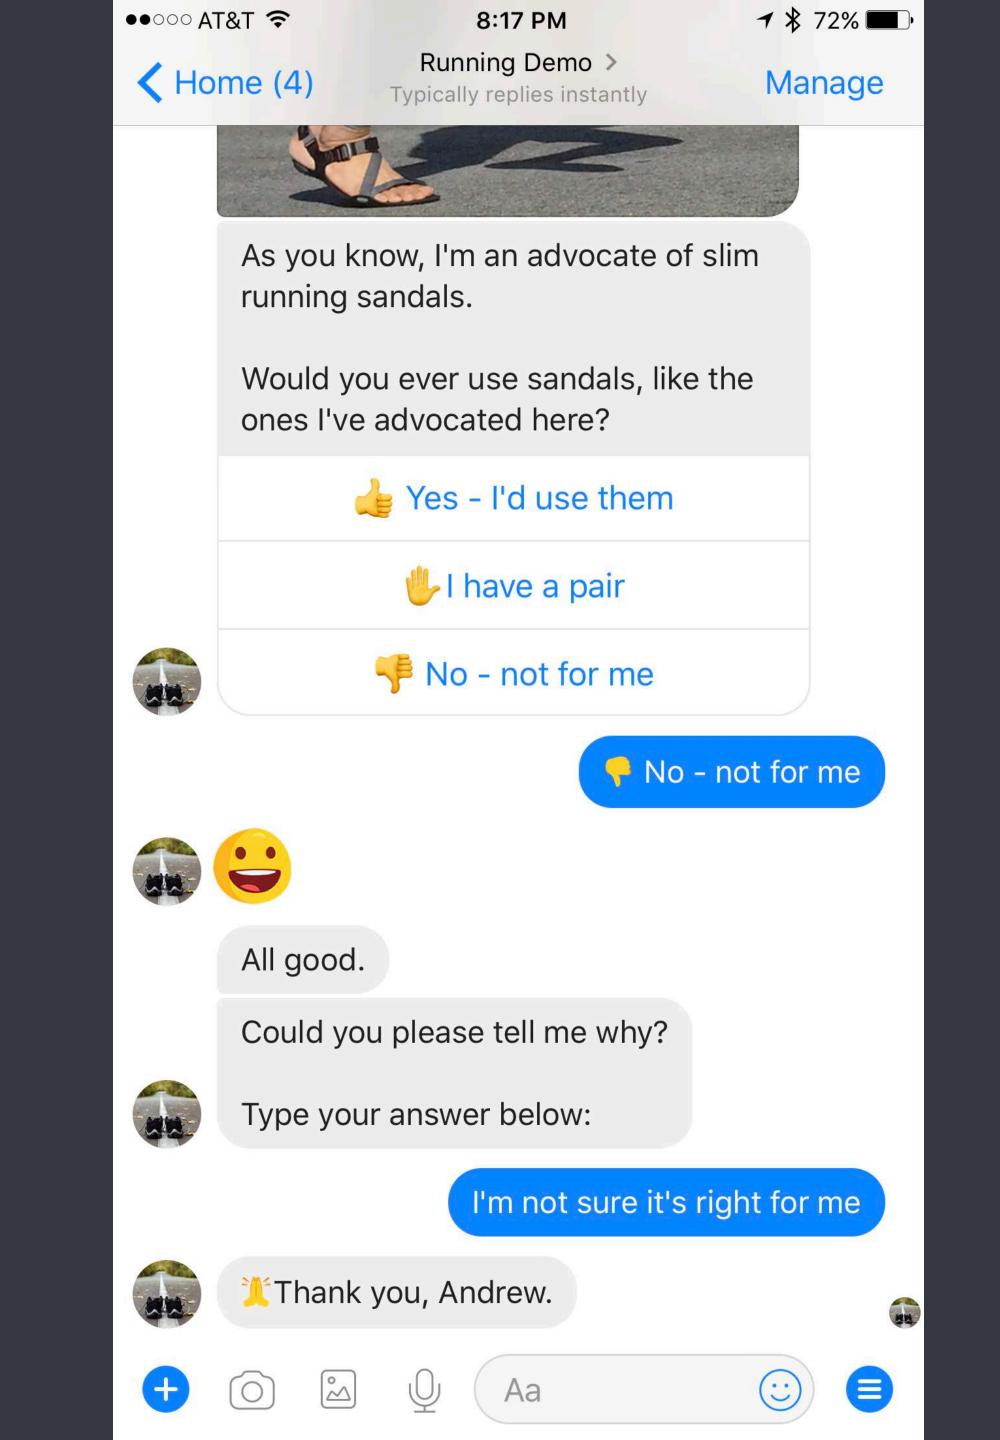

# How The Dessert Technique works

As you know, I'm an advocate of slim running sandals.

Would you ever use sandals, like the ones I've advocated here?

+ Quick reply

# Review

- 1. Your sequence should have a sales filter so you know who's ready to buy & why some aren't ready
- 2. When someone says they don't want to buy, ask them why
- 3. When someone is ready to buy, add them to a sales sequence
- 4. Start your sale sequence within 24 hours