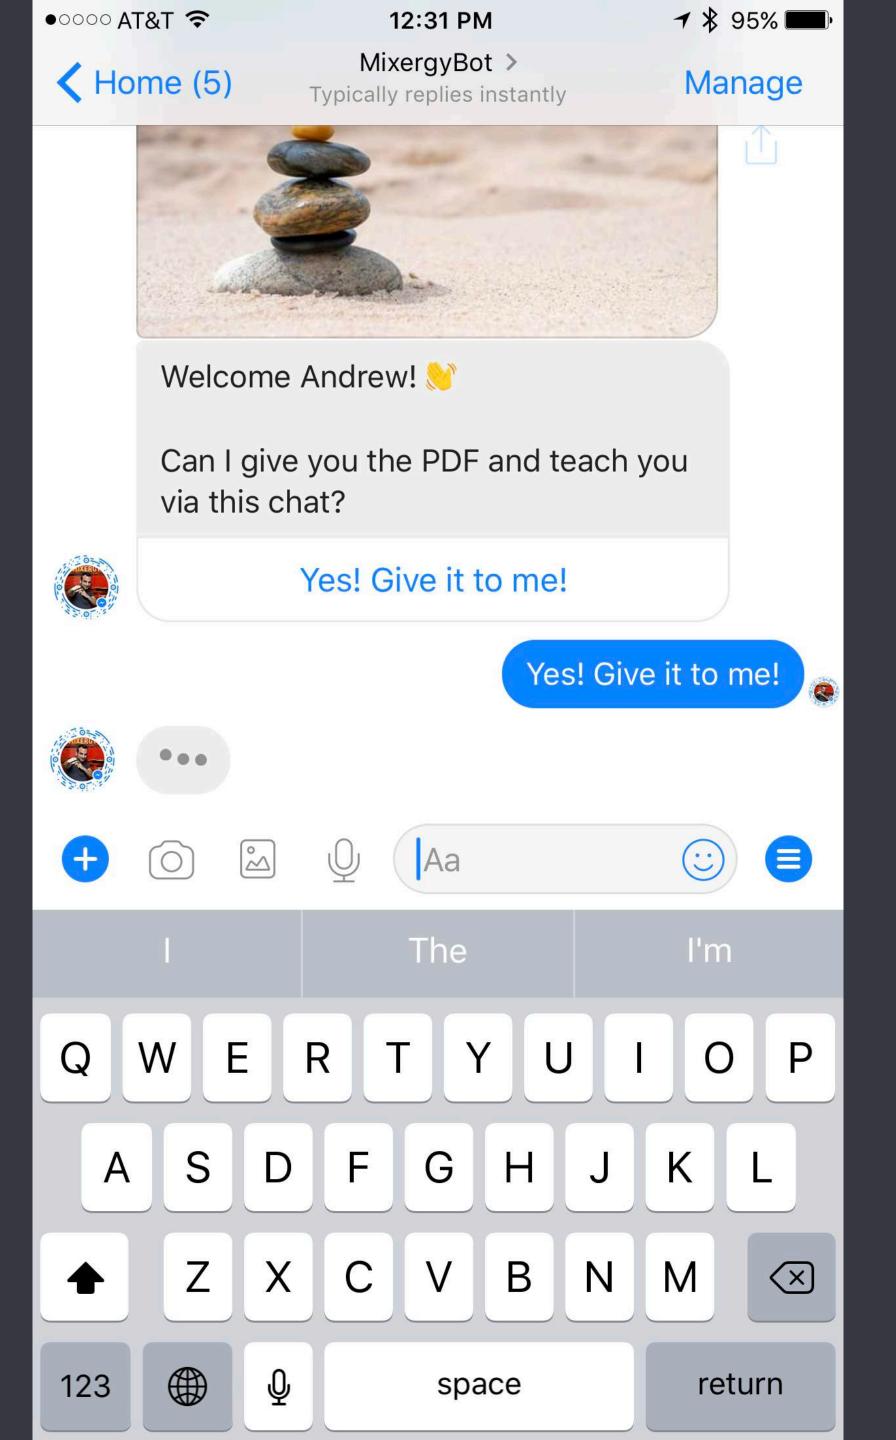

## Write your start message

**Get Started** 

## Get my free yoga guide Learn the step-by-step method used by millions.

#### Send me the guide

Andrew Warner Not you?

### Start message's purposes:

- 1. Give them what you promised
- 2. Get their permission
- 3. Pass them to a sequence