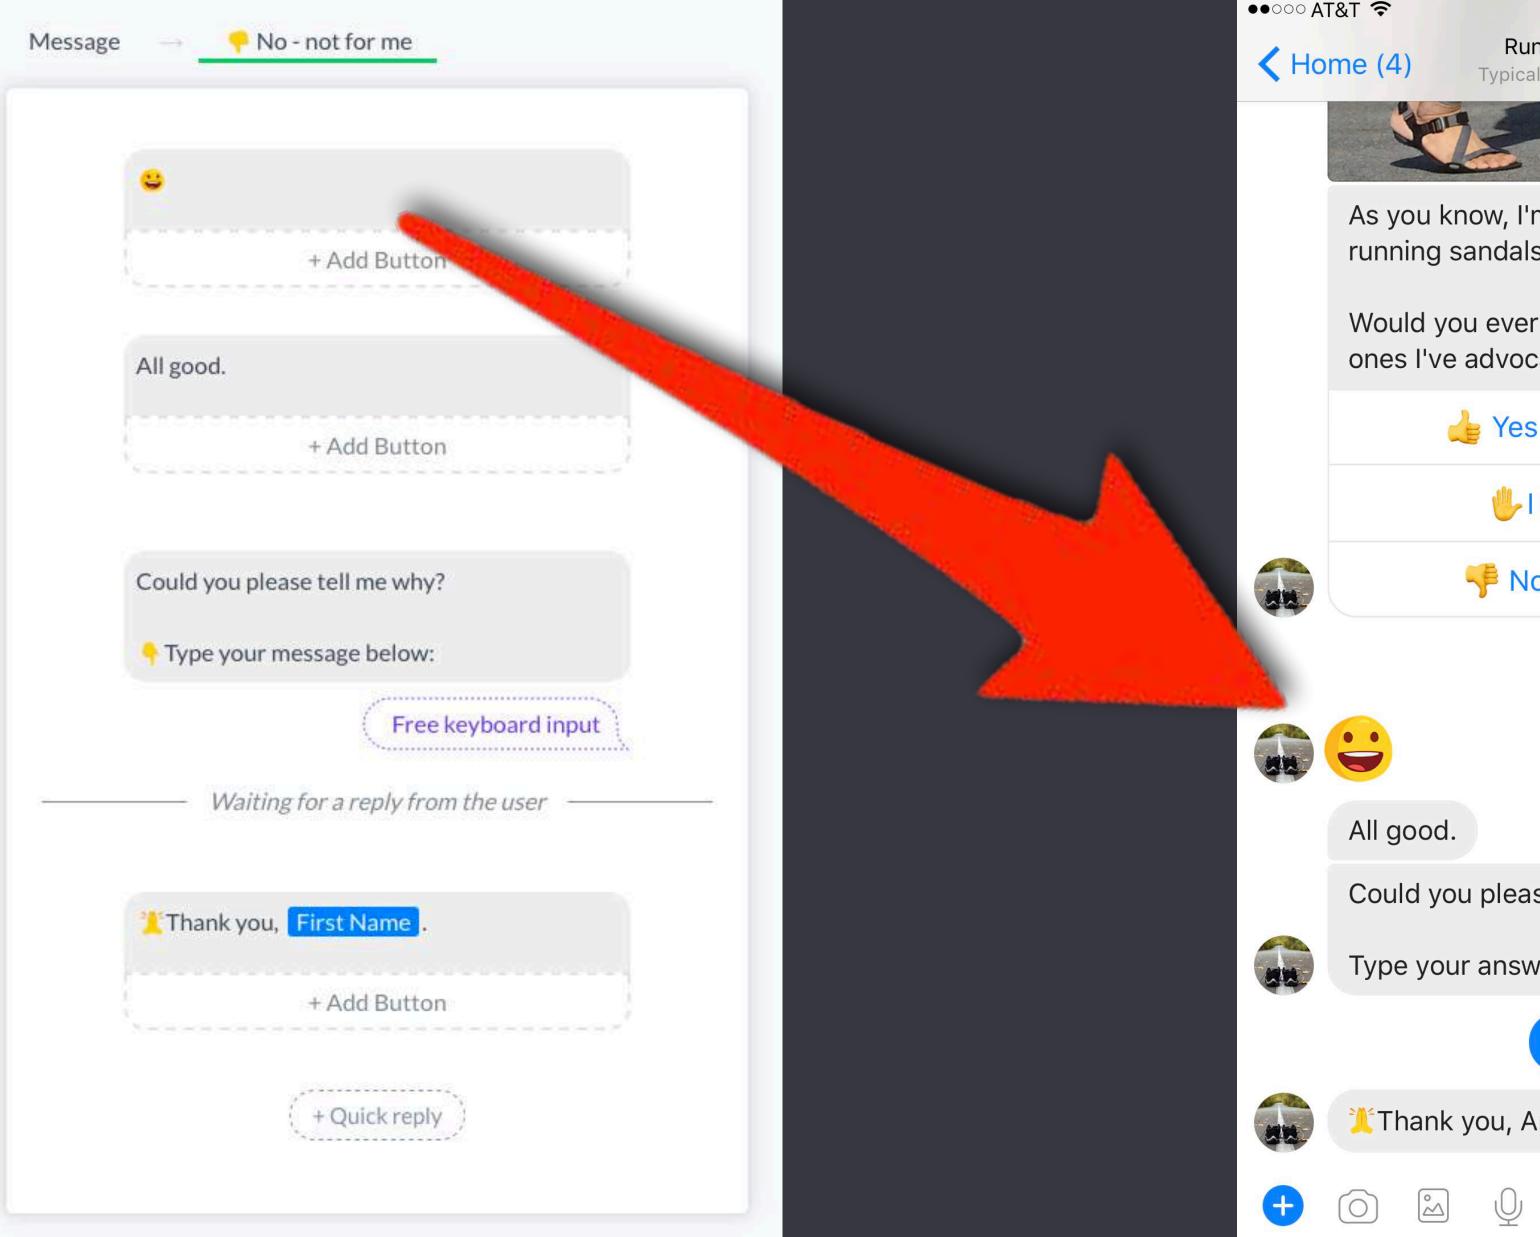

# How The Dessert Technique works

As you know, I'm an advocate of slim running sandals.

Would you ever use sandals, like the ones I've advocated here?

+ Quick reply

# Review

- 1. Your sequence should have a sales filter so you know who's ready to buy & why some aren't ready
- 2. When someone says they don't want to buy, ask them why
- 3. When someone is ready to buy, add them to a sales sequence
- 4. Start your sale sequence within 24 hours