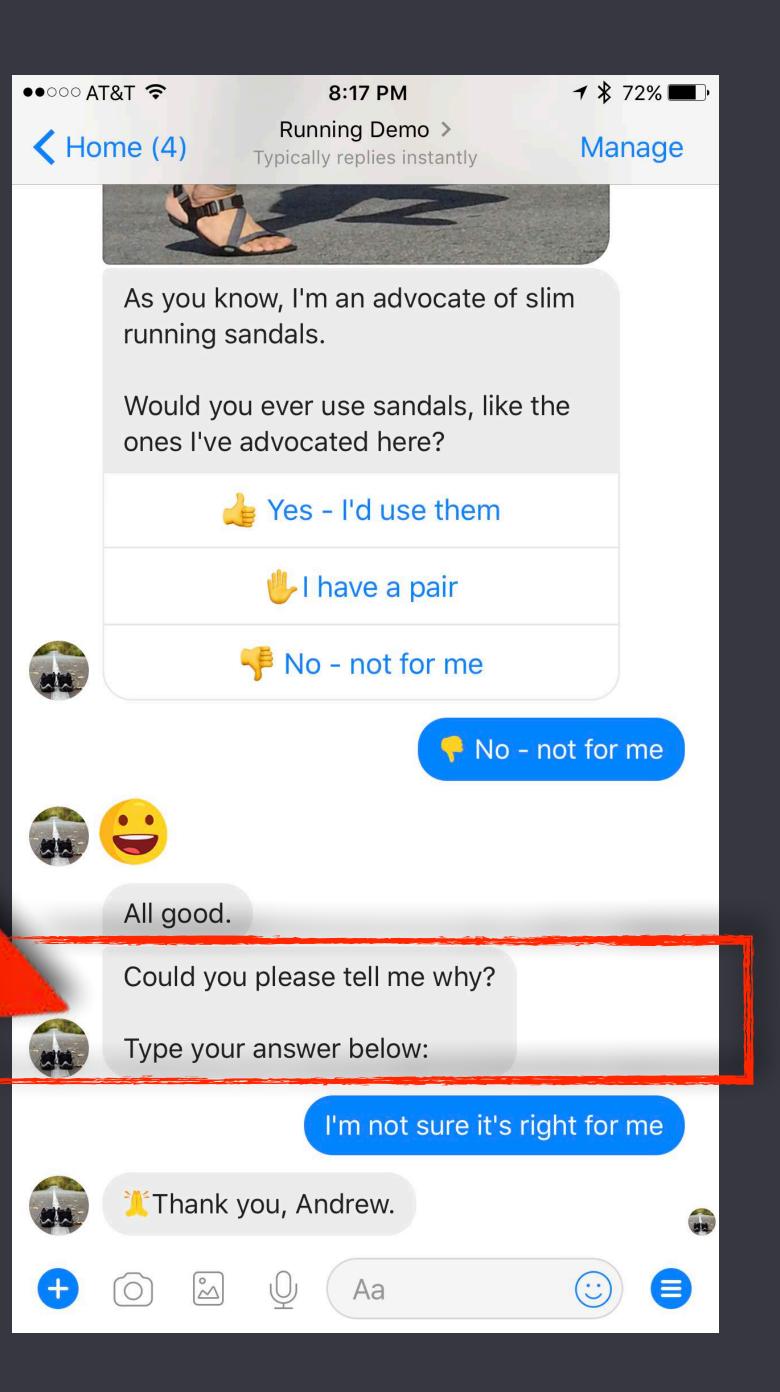

# How The Dessert Technique works

As you know, I'm an advocate of slim running sandals.

Would you ever use sandals, like the ones I've advocated here?

+ Quick reply

# Review

- 1. Your sequence should have a sales filter so you know who's ready to buy & why some aren't ready
- 2. When someone says they don't want to buy, ask them why
- 3. When someone is ready to buy, add them to a sales sequence
- 4. Start your sale sequence within 24 hours