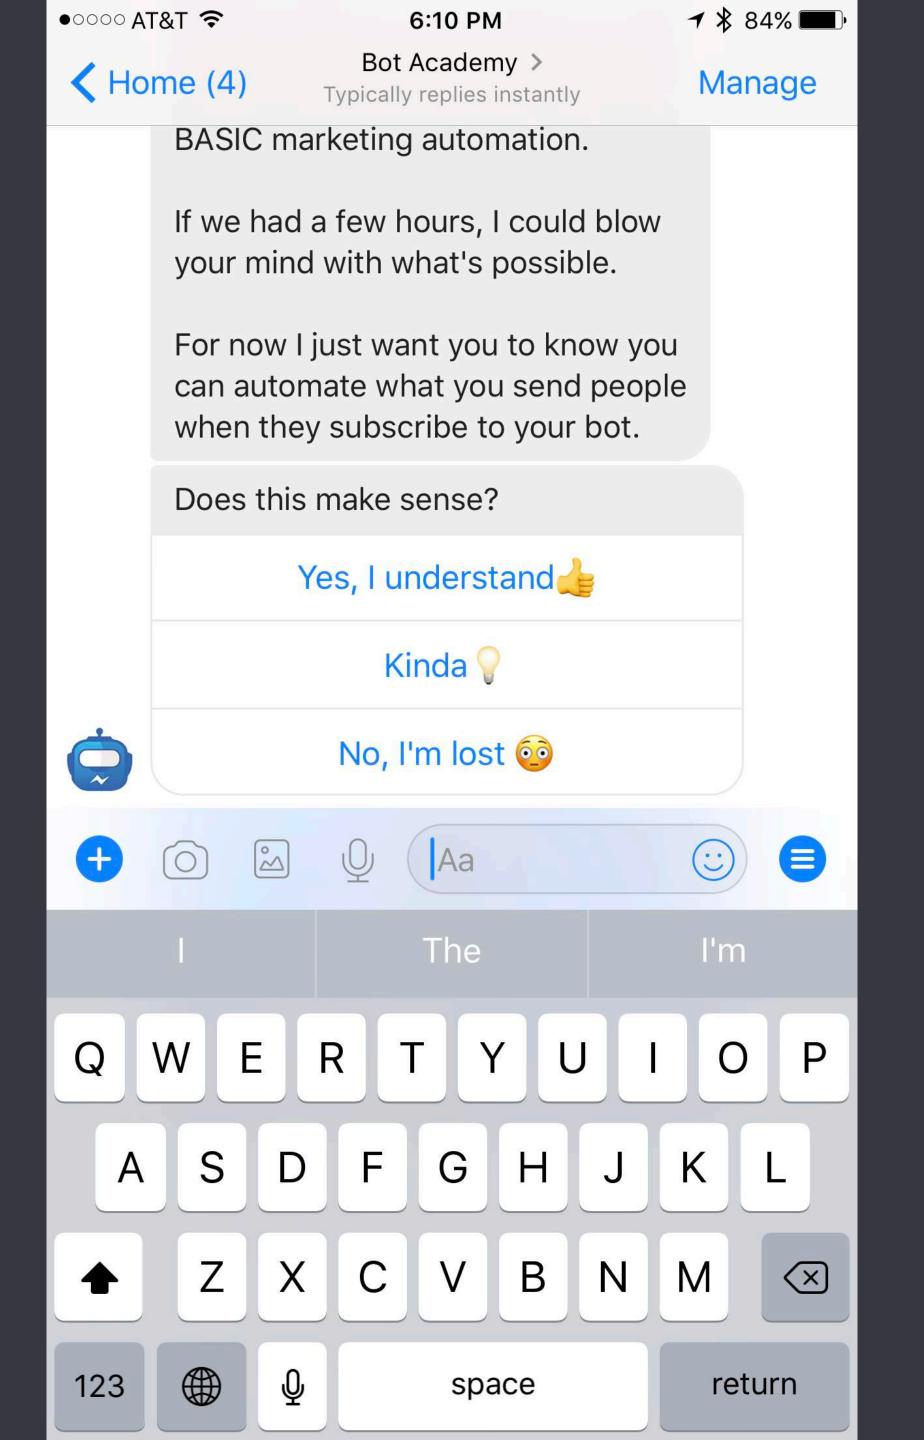

#### Typing ① 6 seconds

What I'm showing you above is very BASIC marketing automation.

If we had a few hours, I could blow your mind with what's possible.

For now I just want you to know you can automate what you send people when they subscribe to your bot.

| Does this make sense? |         |  |
|-----------------------|---------|--|
| Yes, I understand     | CTR 81% |  |
| Kinda 💡               | CTR 14% |  |
| No, I'm lost 🥯        | CTR 9%  |  |