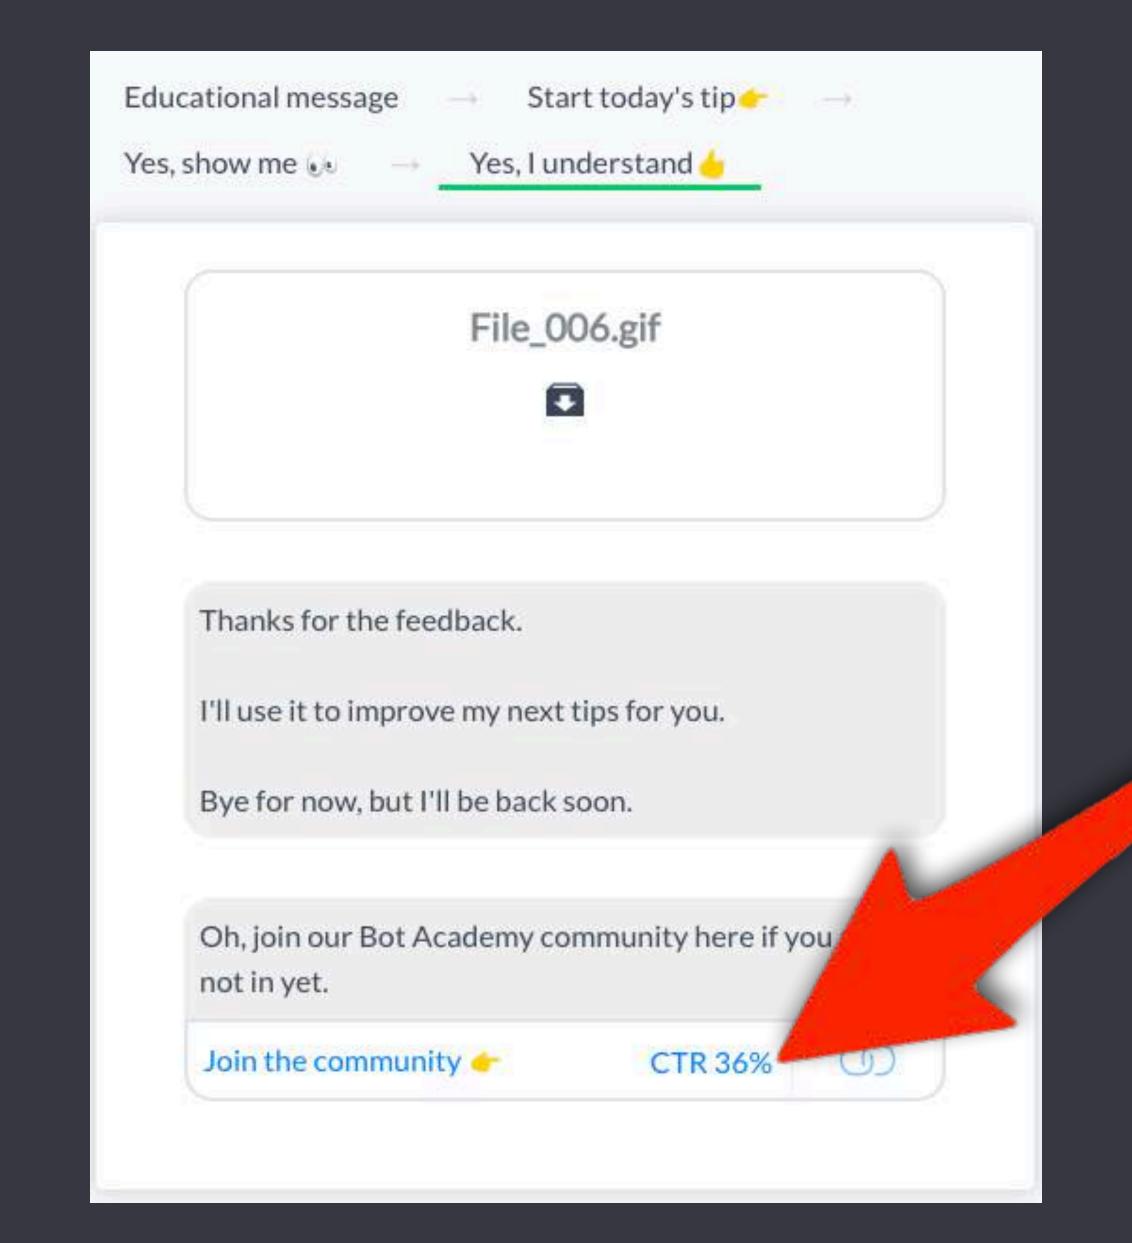

#### Typing ① 6 seconds

What I'm showing you above is very BASIC marketing automation.

If we had a few hours, I could blow your mind with what's possible.

For now I just want you to know you can automate what you send people when they subscribe to your bot.

| Does this make sense? |         |  |
|-----------------------|---------|--|
| Yes, I understand     | CTR 81% |  |
| Kinda 💡               | CTR 14% |  |
| No, I'm lost 🥯        | CTR 9%  |  |