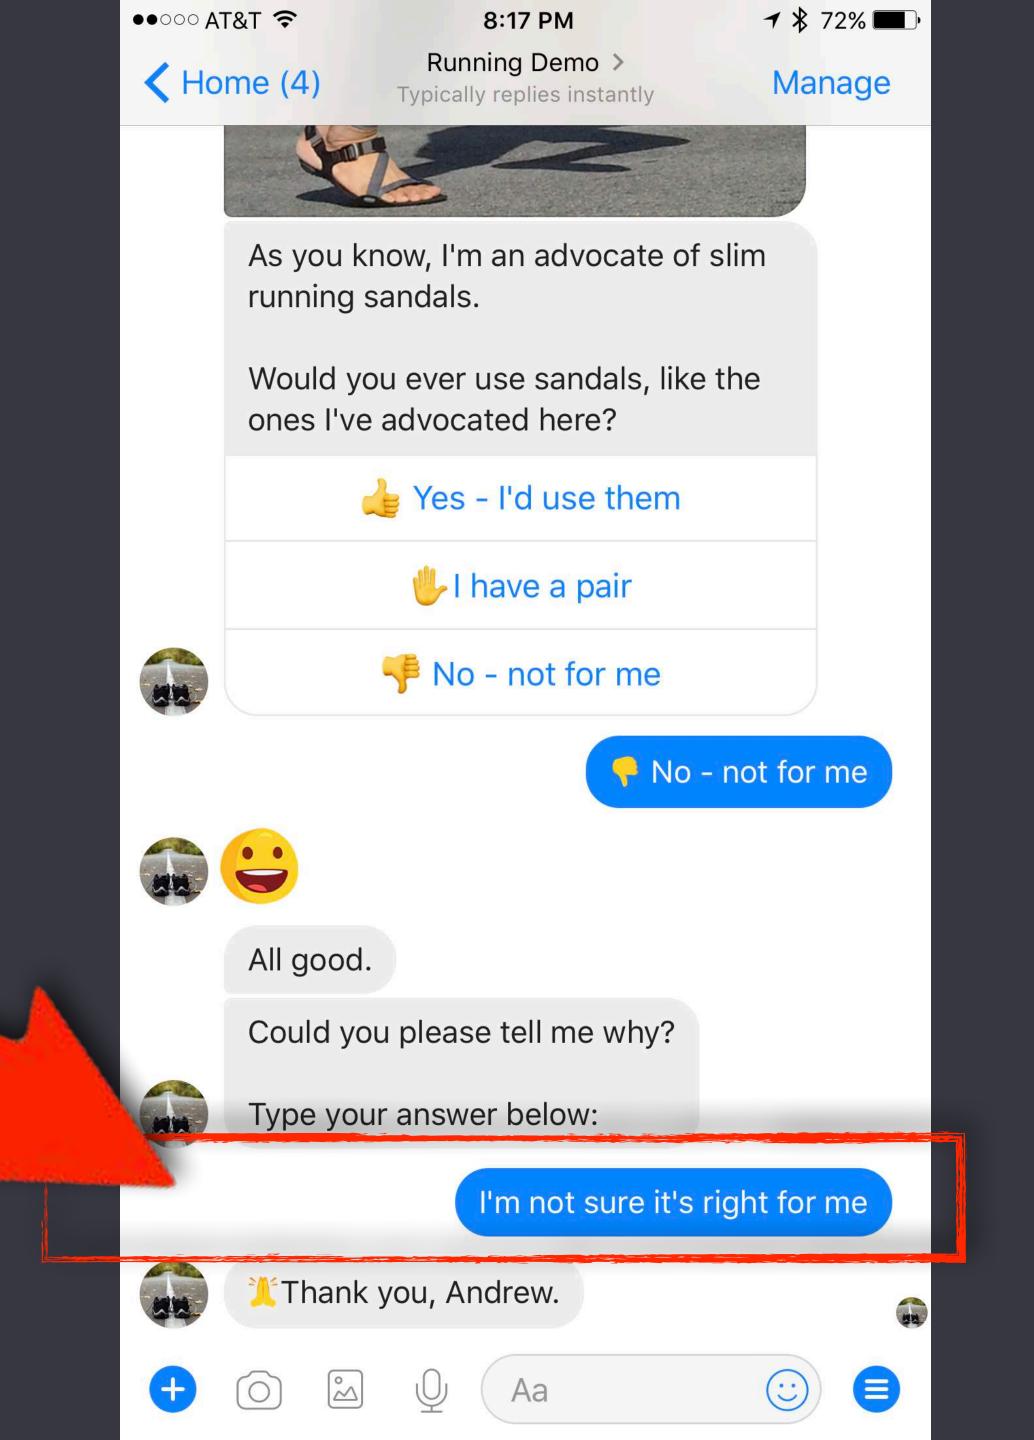

# How The Dessert Technique works

As you know, I'm an advocate of slim running sandals.

Would you ever use sandals, like the ones I've advocated here?

+ Quick reply

# Review

- 1. Your sequence should have a sales filter so you know who's ready to buy & why some aren't ready
- 2. When someone says they don't want to buy, ask them why
- 3. When someone is ready to buy, add them to a sales sequence
- 4. Start your sale sequence within 24 hours