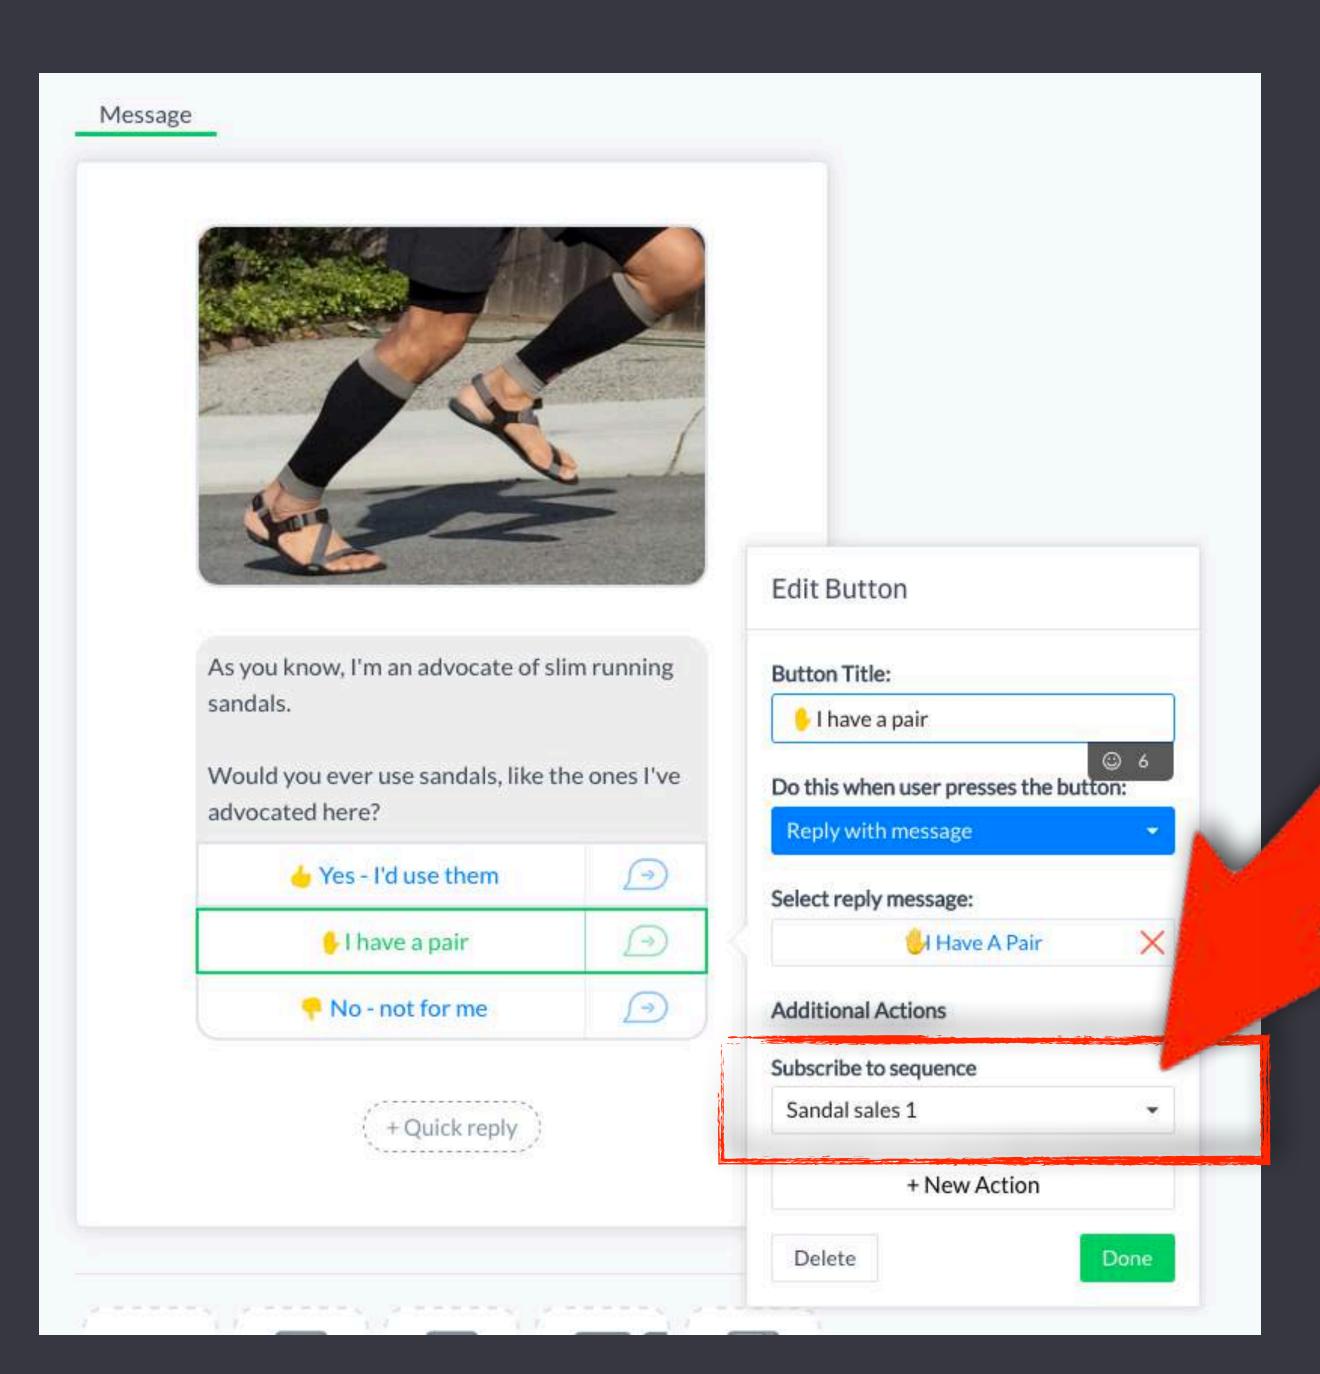

# How The Dessert Technique works

As you know, I'm an advocate of slim running sandals.

Would you ever use sandals, like the ones I've advocated here?

+ Quick reply

### Sequences > Sandal sales 1 Settings Content Delay Active Message After 21 hours Send Sell After 21 hours Send Call option + Message

### Sequences > Sandal sales 1 Content Settings Delay Active Message After 21 hours Send Sell After 21 hours Send Call option + Message