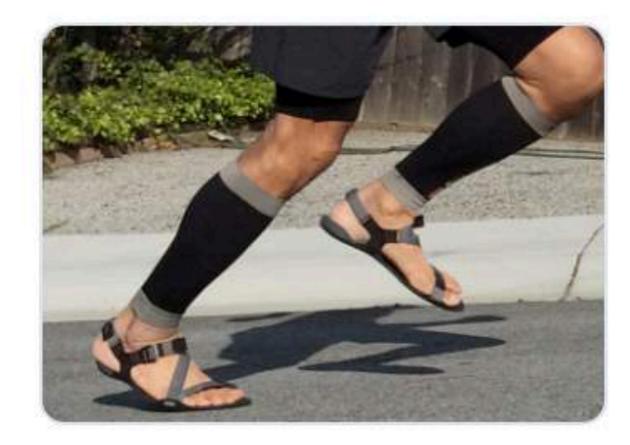

# How The Dessert Technique works

As you know, I'm an advocate of slim running sandals.

Would you ever use sandals, like the ones I've advocated here?

+ Quick reply