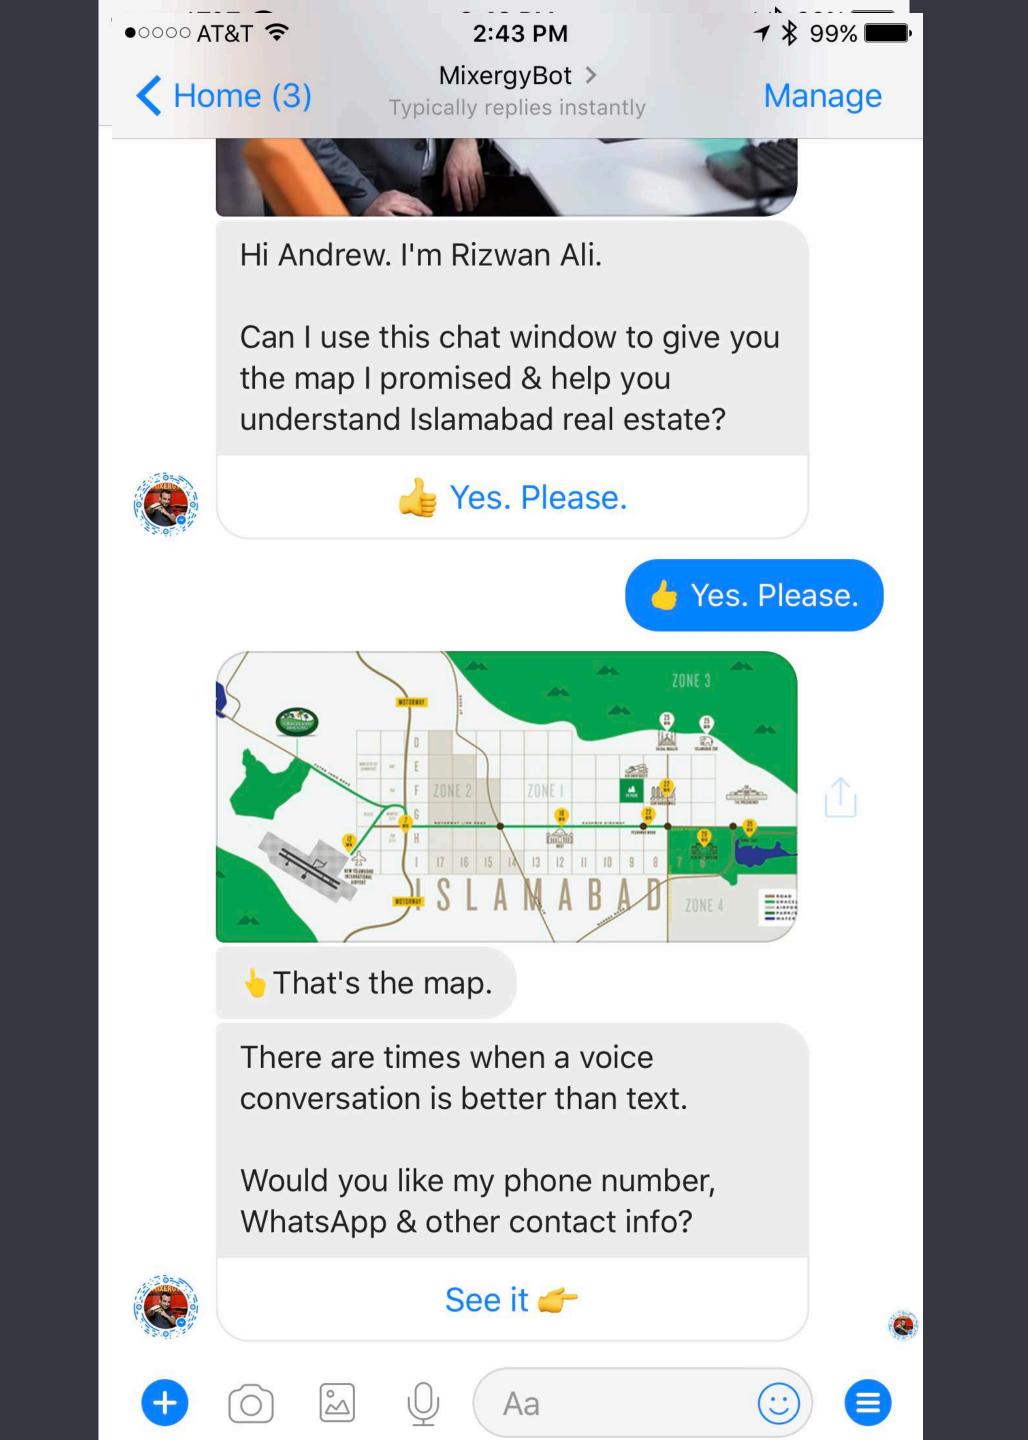

#### Welcome Message

Bee Blop Beep Bop. I'm Bot Academy's Facebook Messenger bot.

Can I show you how you can get more sales from FB Messenger than from email newsletters?

Yes. Show me how 👀

CTR 82%

Sent

238

# If you promised a digital product...

Andrew, can I use this chat window to give you the guide I promised...

...& teach you bout chat bots?

Yes. I want it 🔓

Aa

First Name , can I use this chat window to give you the guide I promised...

...& teach you bout chat bots?

Yes. I want it 

+ Add Button

+ Quick reply