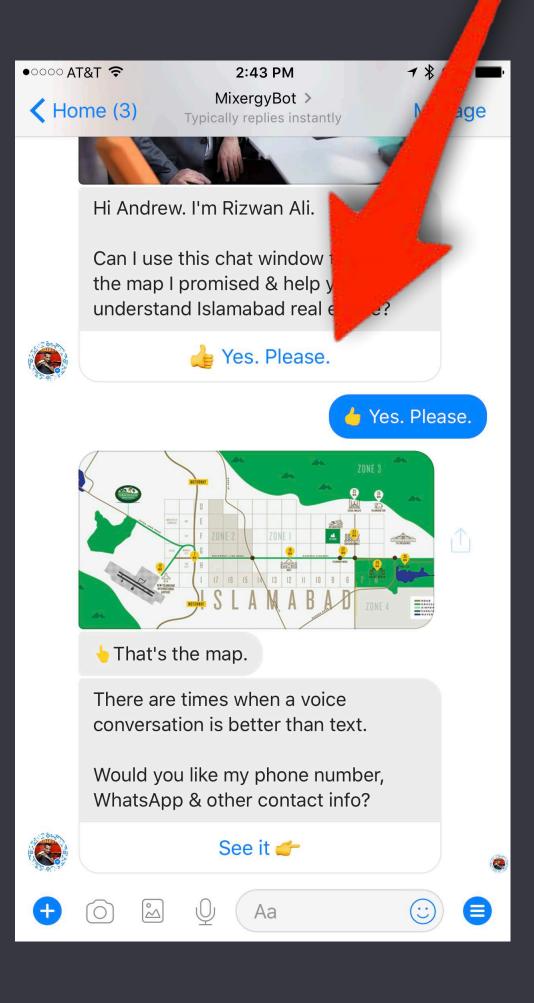

# If you promised a digital product...

Andrew, can I use this chat window to give you the guide I promised...

...& teach you bout chat bots?

Yes. I want it 🔓

Aa

First Name , can I use this chat window to give you the guide I promised...

...& teach you bout chat bots?

Yes. I want it 

+ Add Button

+ Quick reply