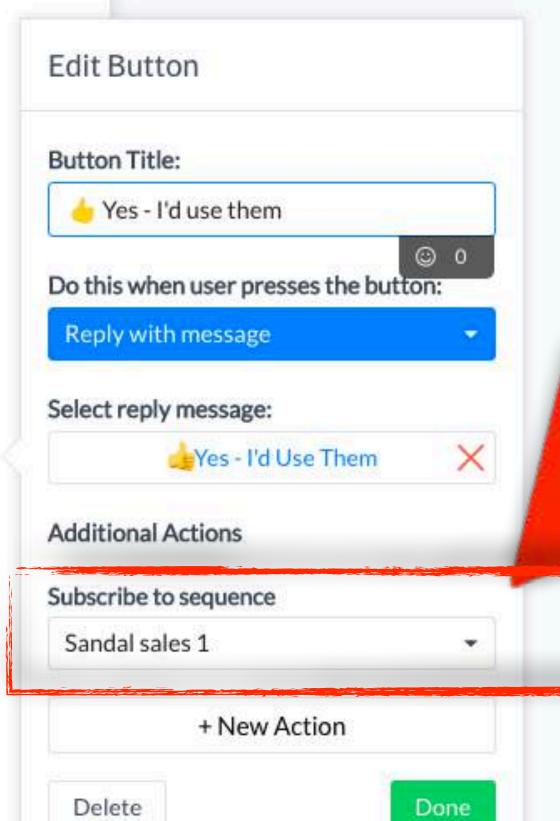

### Sequences > Sandal sales 1 Settings Content Delay Active Message After 21 hours Send Sell After 21 hours Send Call option + Message

### Sequences > Sandal sales 1 Content Settings Delay Active Message After 21 hours Send Sell After 21 hours Send Call option + Message