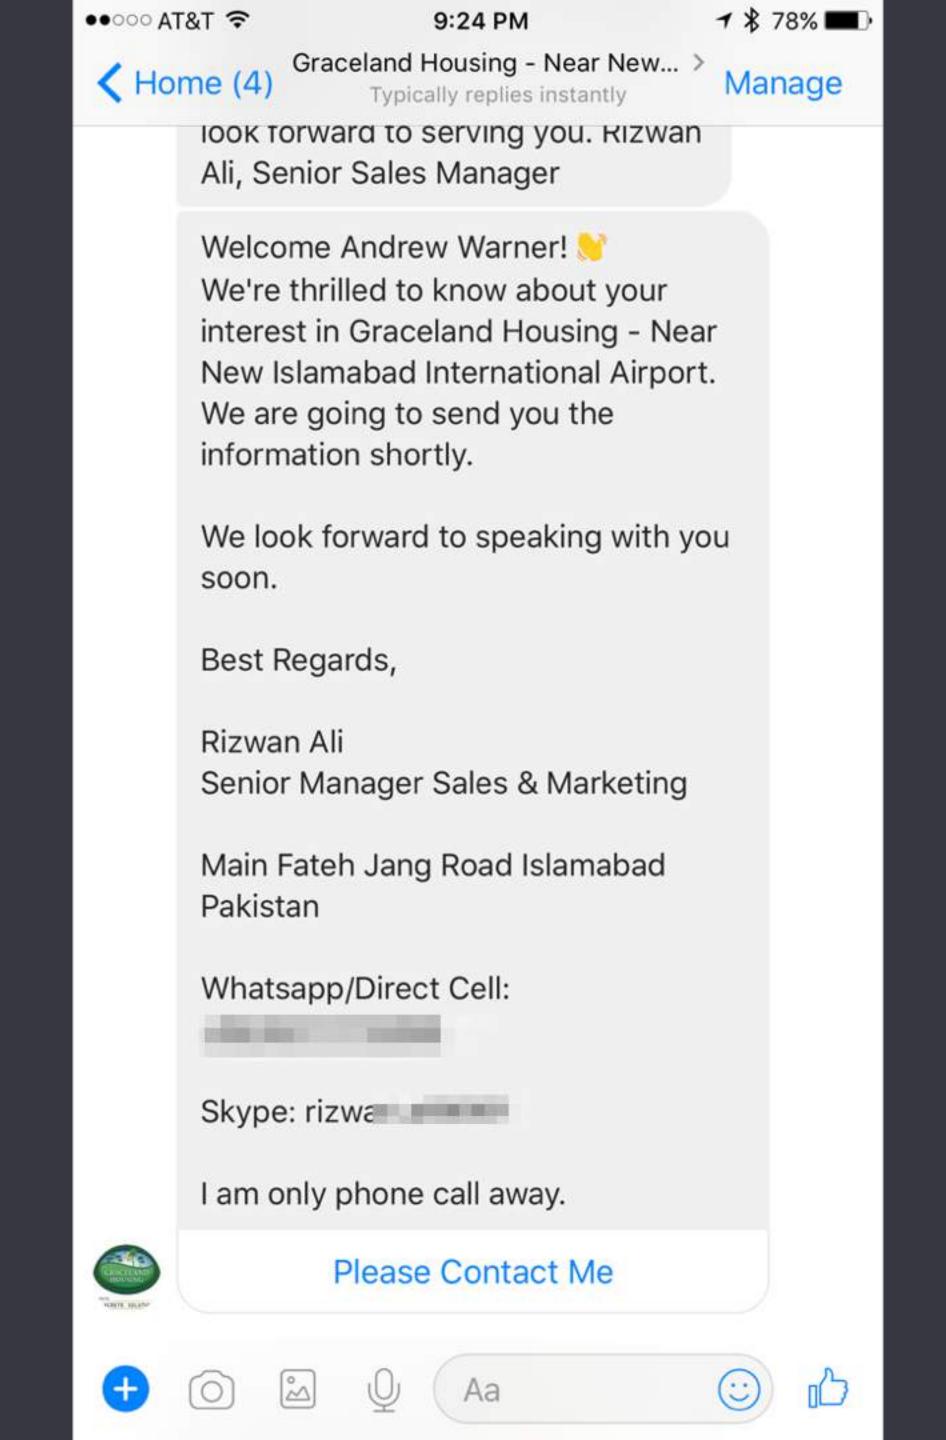

### The start message's purposes:

- 1. Give them what you promised
- 2. Get their permission
- 3. Pass them to a sequence

### Start message's purposes:

- 1. Give them what you promised
- 2. Get their permission
- 3. Pass them to a sequence