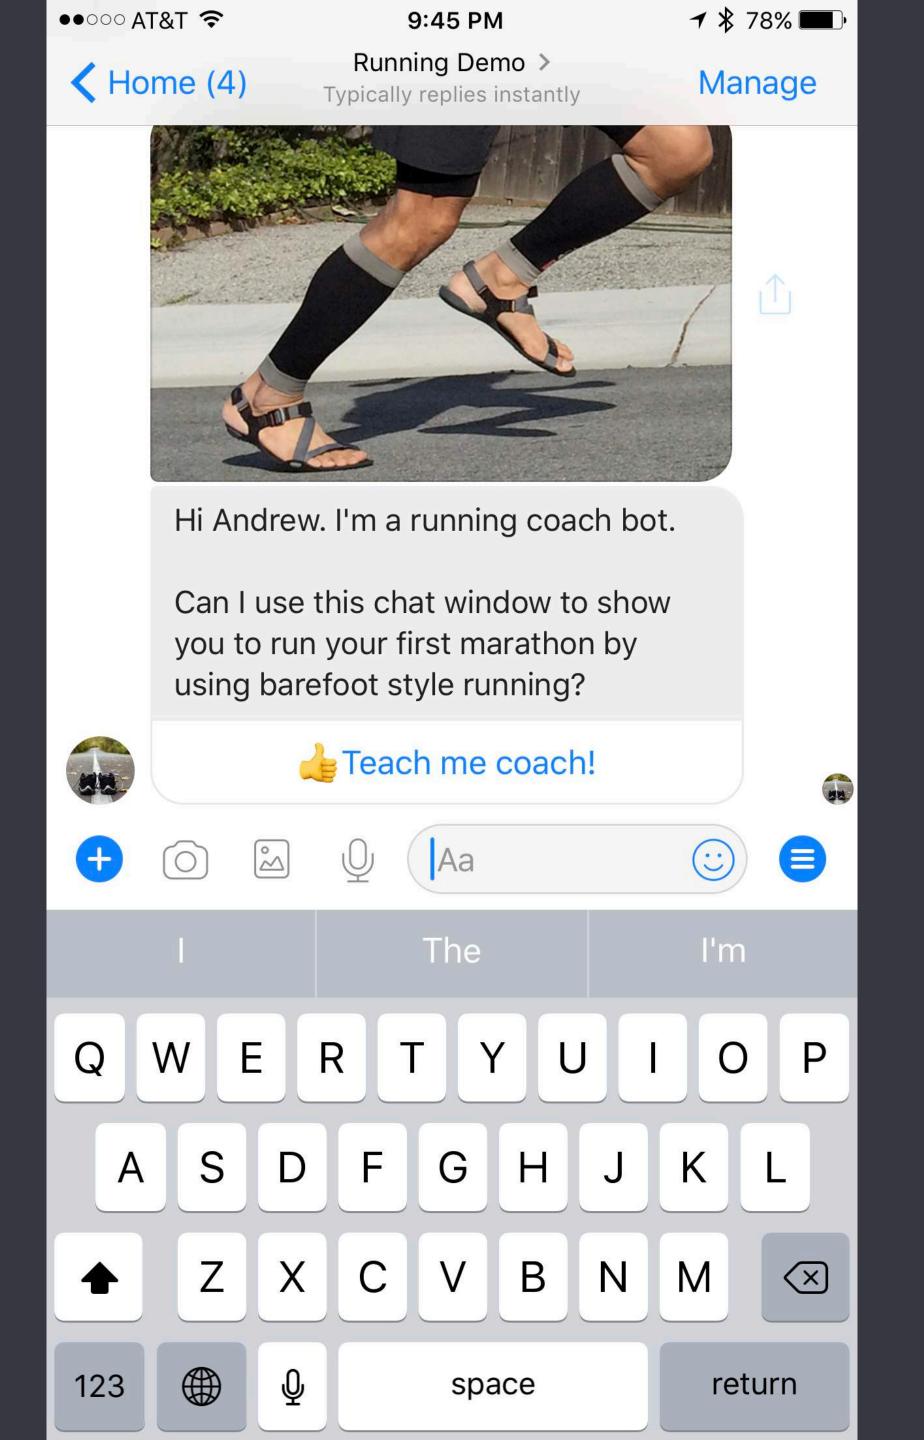

# Visual

## Concise Text

Interaction

Hi First Name . I'm a running coach bot.

Can I use this chat window to show you to run your first marathon by using barefoot style running?

Teach me coach!

+ Add Button

+ Quick reply