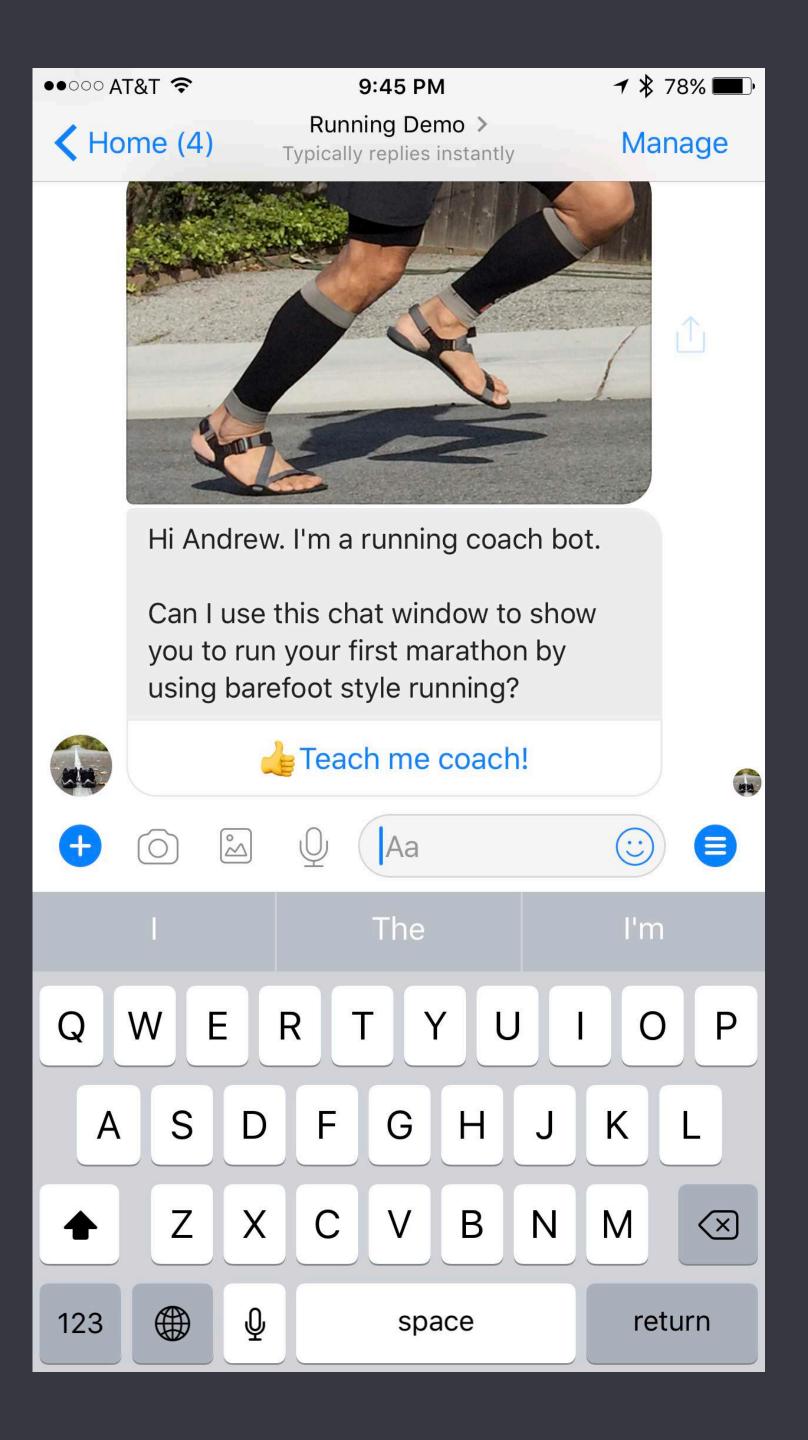

# My subscriber's goal is:

To run a marathon for the first time

## Concise Text

Interaction

Hi First Name . I'm a running coach bot.

Can I use this chat window to show you to run your first marathon by using barefoot style running?

Teach me coach!

+ Add Button

+ Quick reply