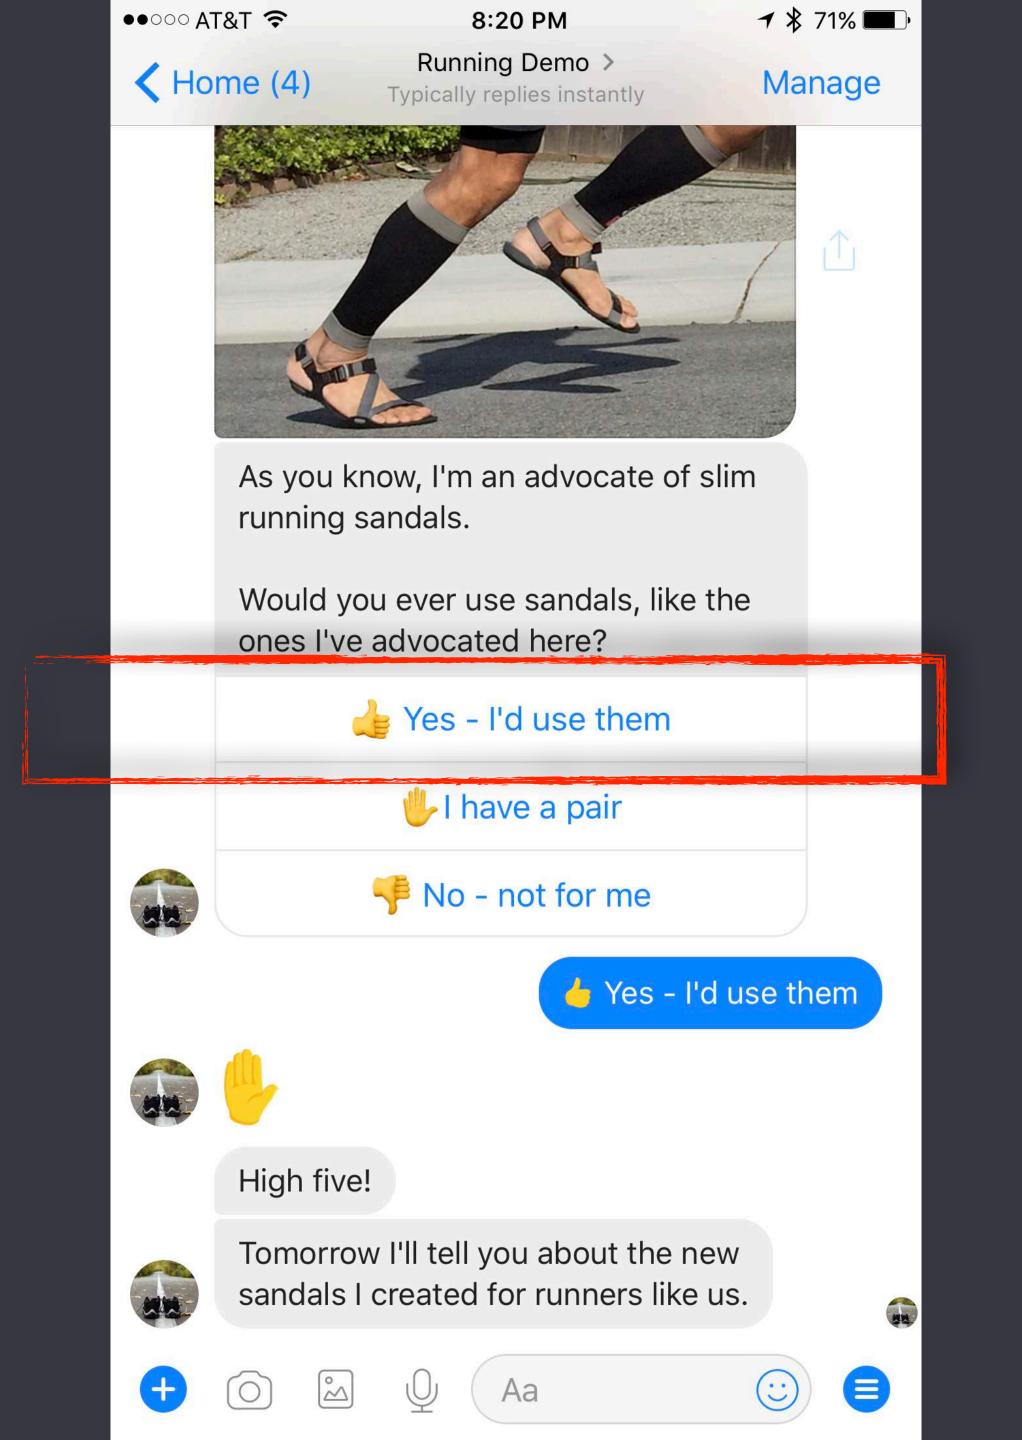

# How The Dessert Technique works

As you know, I'm an advocate of slim running sandals.

Would you ever use sandals, like the ones I've advocated here?

+ Quick reply