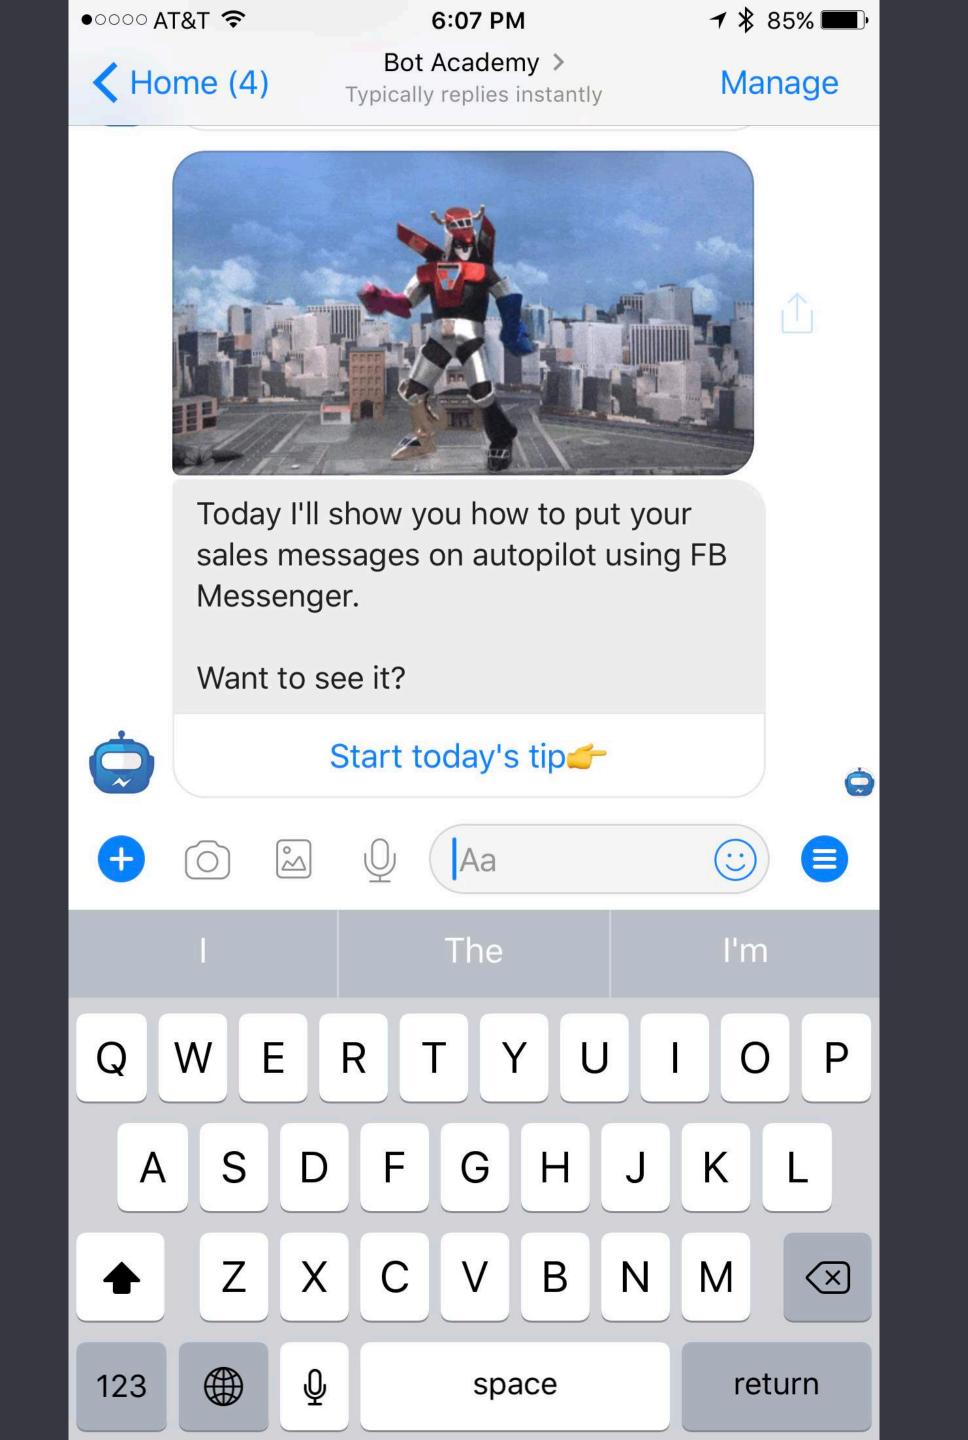

### File\_002.gif

Today I want to show you how to automate your marketing inside FB Messenger.

Frankly, in many ways it's similar to how you'd market by email...

..but more powerful because of built-in user data.

Start today's tip -

CTR 41%