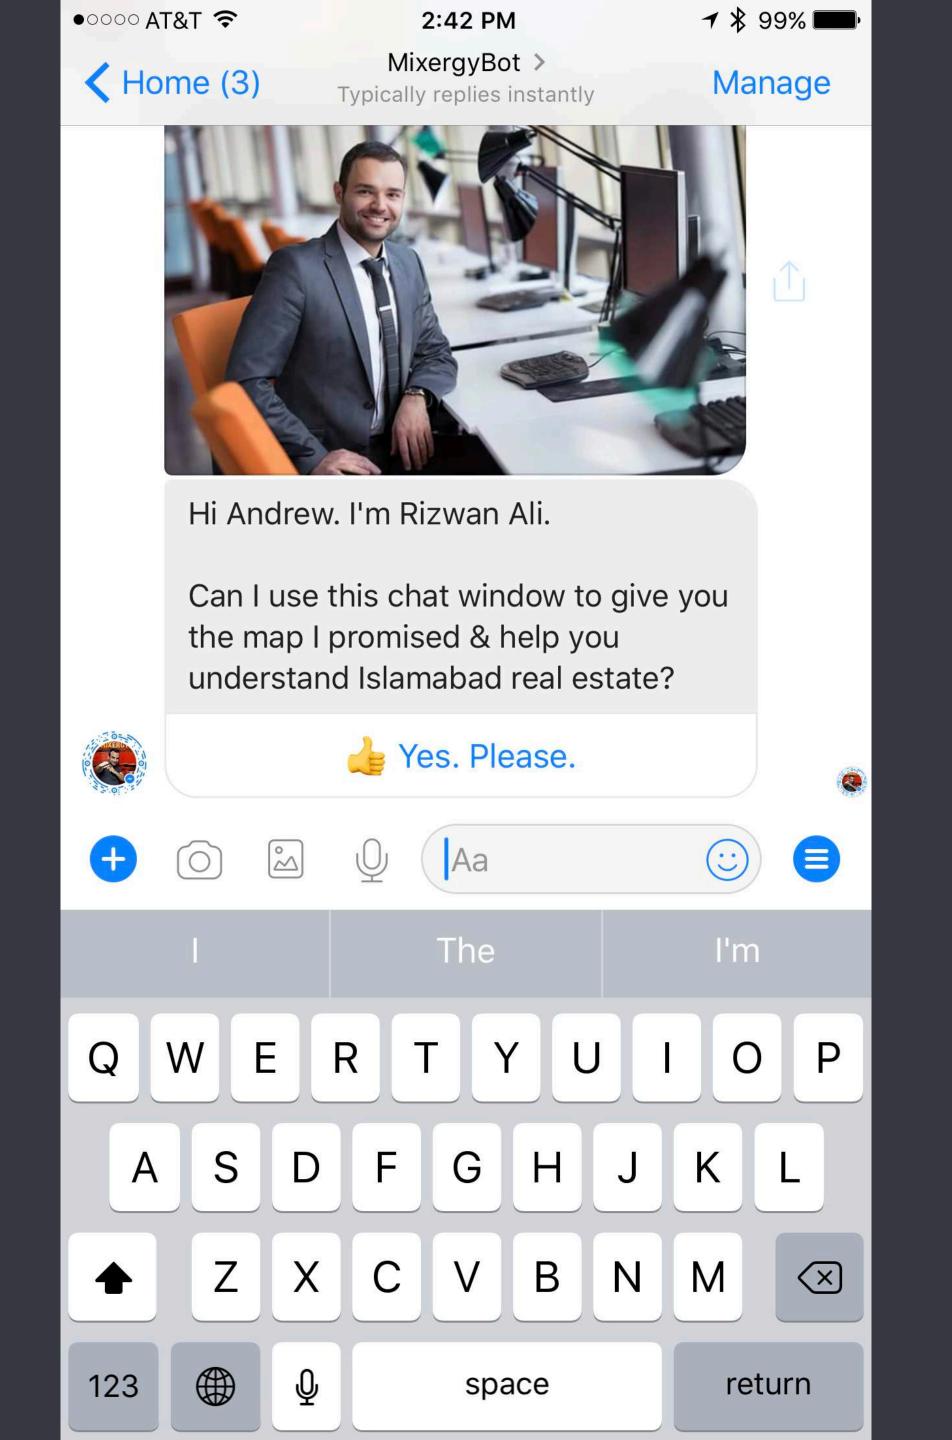

#### Welcome Message

Bee Blop Beep Bop. I'm Bot Academy's Facebook Messenger bot.

Can I show you how you can get more sales from FB Messenger than from email newsletters?

Yes. Show me how 👀

CTR 82%

Sent

238