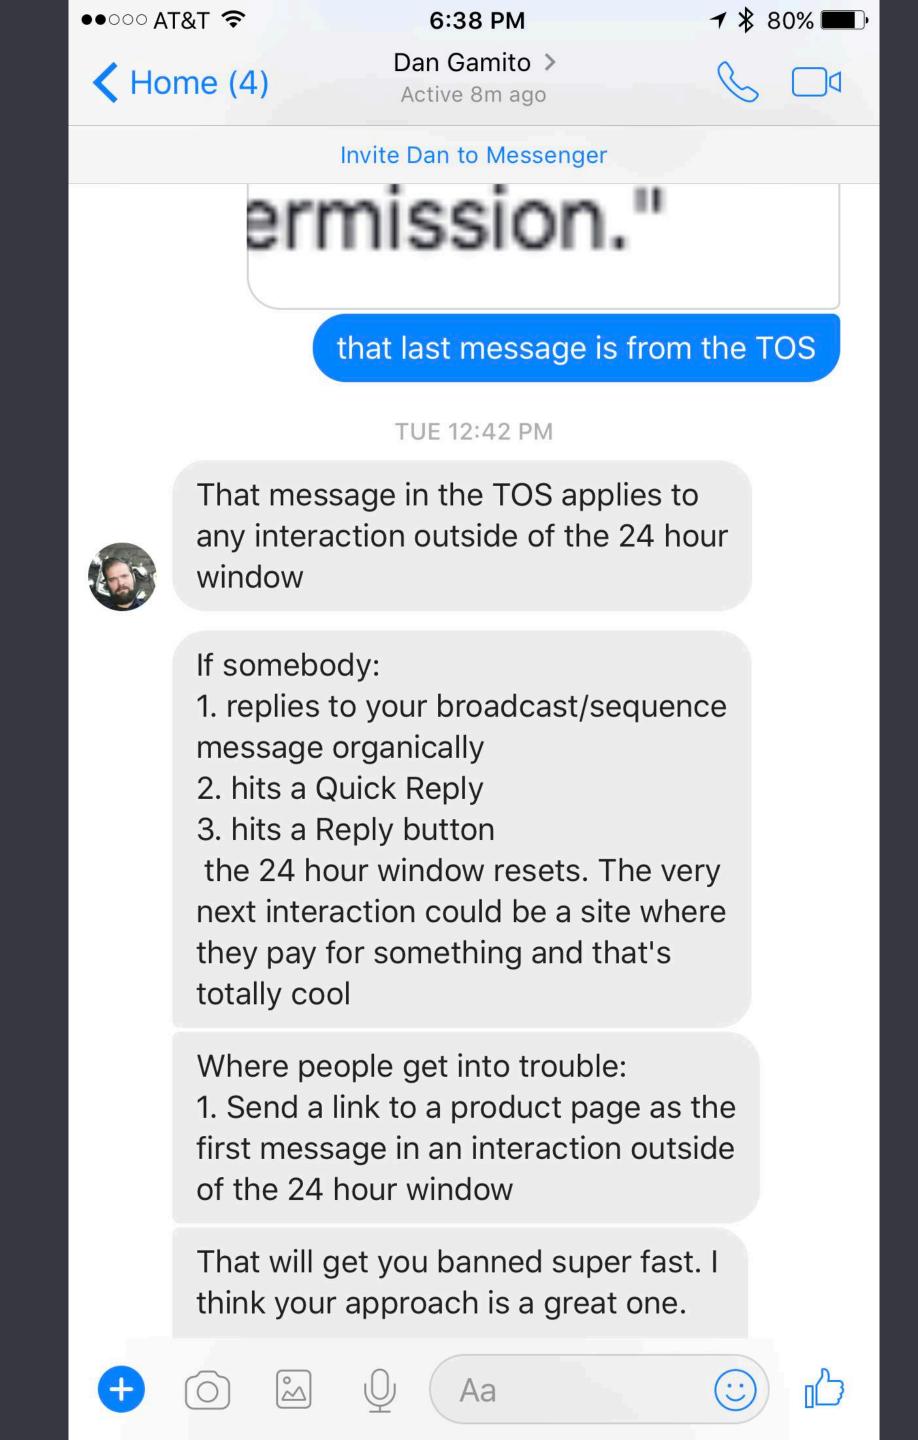

### Question from a member

#### **Andrew Warner**

Andrew, can this be done on Chatfuel and not violate FB's rules: User gets a message. User clicks and engages. User i...

Andrew Yaroshevsky

to Andrew

Jun 6

To the best of my knowledge – yes, lots of people do something similar.

As long is you don't sell "digital goods" (coins for a game, etc.) – which is kinda a grey area.

Would you be willing to jump on a call some time tomorrow? Would love to cust-dev you a little to make our product better.