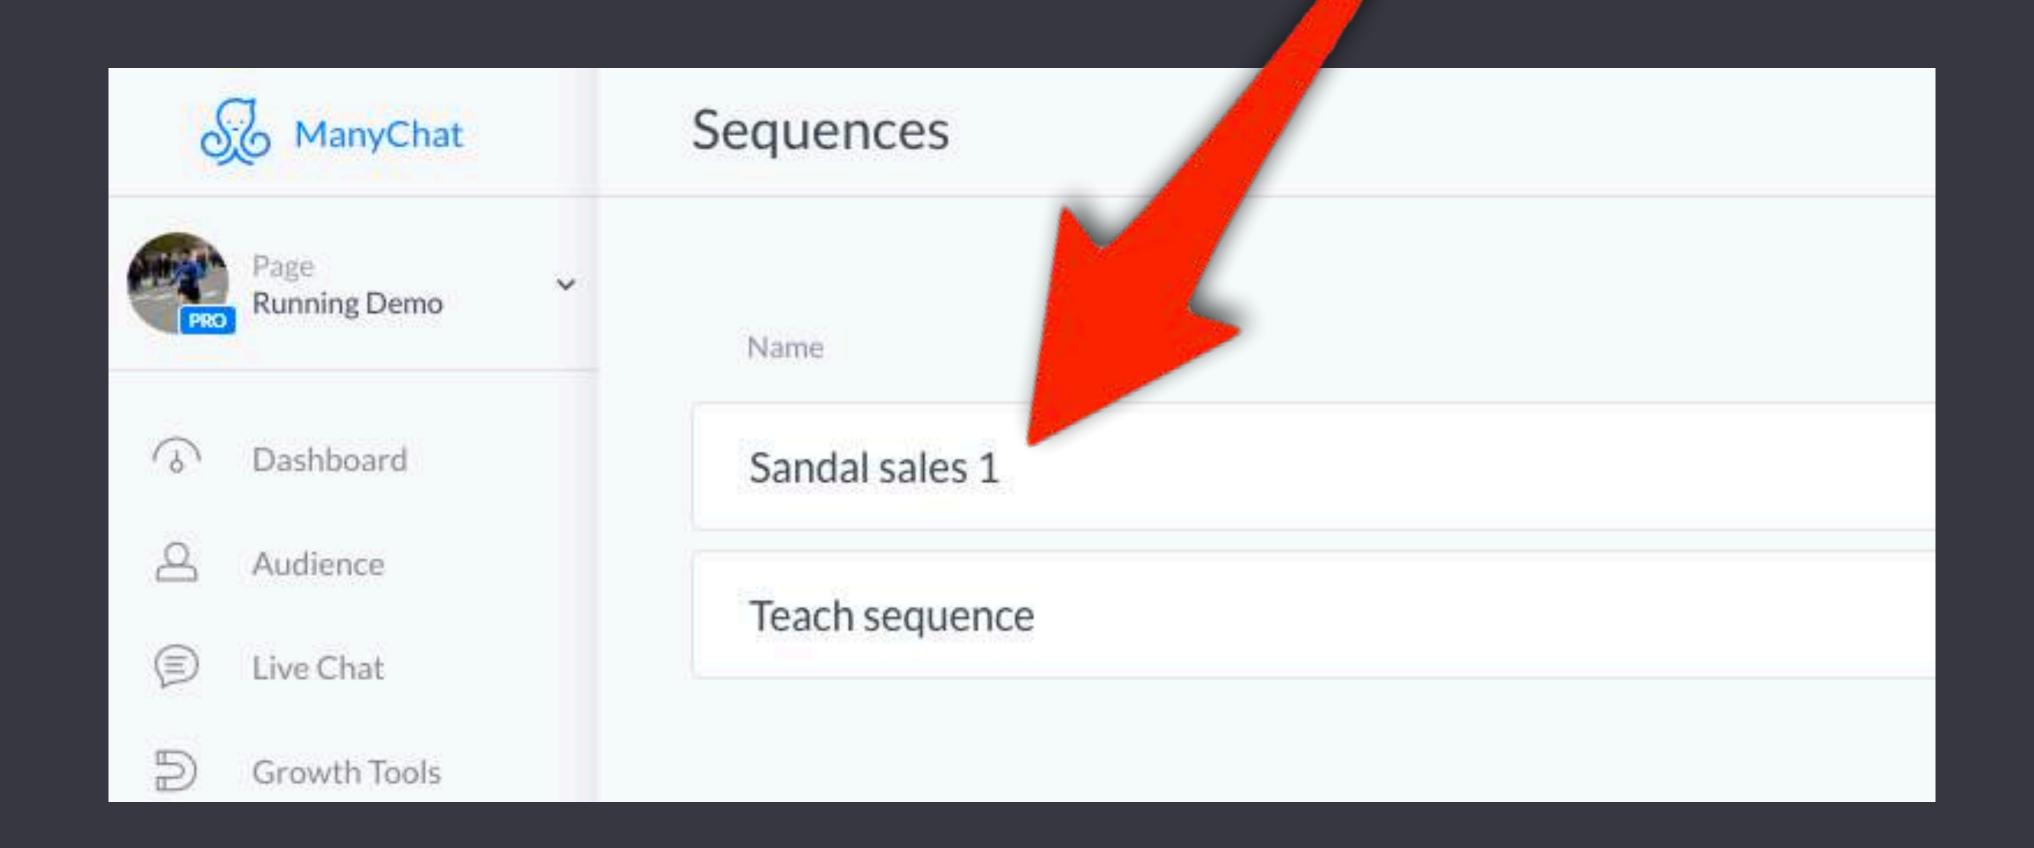

### Sequences > Sandal sales 1 Settings Content Delay Active Message After 21 hours Send Sell After 21 hours Send Call option + Message

### Sequences > Sandal sales 1 Content Settings Delay Active Message After 21 hours Send Sell After 21 hours Send Call option + Message